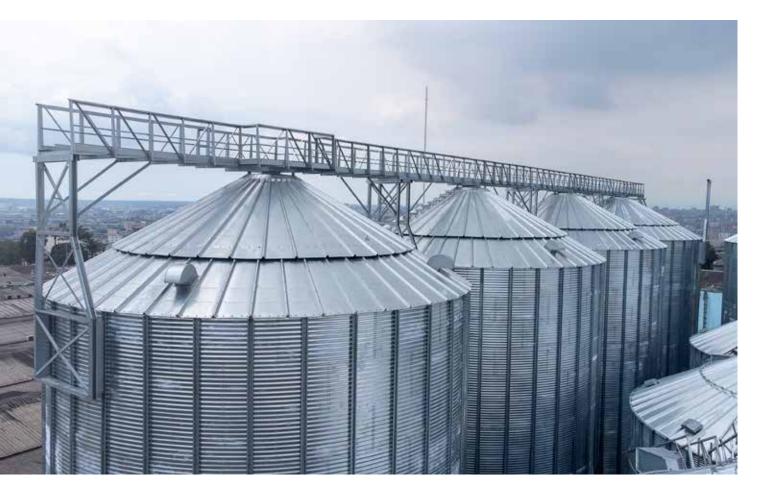

## Société Camerounaise de Transformation de Blé (SCTB) Cameroon

Year: 2022 **Product: Wheat** 

Storage capacity: 20.000 t

#### Location:

Douala (Cameroon)

#### Number and type of Silos:

5 Flat Bottom Silos FBS 13,00/21

#### Accessories:

Catwalks, platforms and ladders, ventilation system.

www.simeza.com