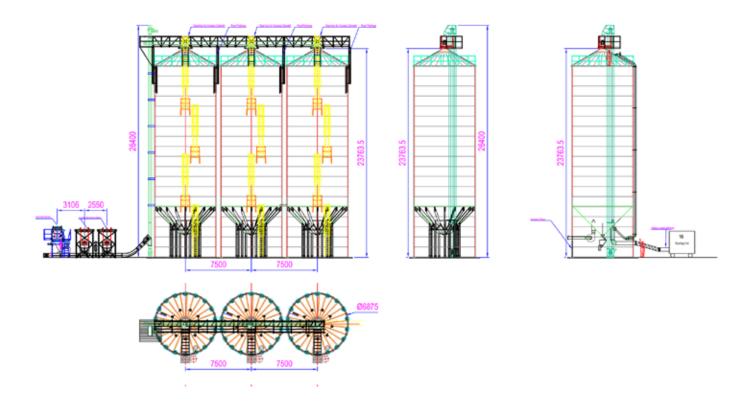

## Agropecuaria del Centro S.A. Spain

Year: 2021 **Product: Wheat** 

Storage capacity: 13.750 t

Aldeamayor de San Martín, Valladolid (Spain)

#### Number and type of Silos:

4 Flat Bottom Silos FBS 17,60/15

### Accessories:

Perimeter ladder, vertical ladder and platforms, catwalk.

Autovía de Logroño, Km. 14,3 C/ Francia s/n 50180 Utebo (Saragossa)

T. +34 976 126 060 simeza@simeza.com

www.simeza.com

### Silos

◆ 4 Flat Bottom Silos FBS 17,60/15

#### Steel structures and accessories

- Perimeter ladder
- Vertical ladder and platforms
- Catwalk

## Technical data

| Туре               | FBS                                                               |
|--------------------|-------------------------------------------------------------------|
| Country            | Spain                                                             |
| City               | Aldeamayor de San Martín                                          |
| Customer           | Agropecuaria del Centro S.A.                                      |
| Description        | Expansion of the existing plant with a set of 4 flat bottom silos |
| Product            | Wheat                                                             |
| Storage capacity t | 13.750                                                            |
| Project partner    | PETKUS Spain                                                      |
| Year begin         | 2021                                                              |
| Year end           | 2022                                                              |