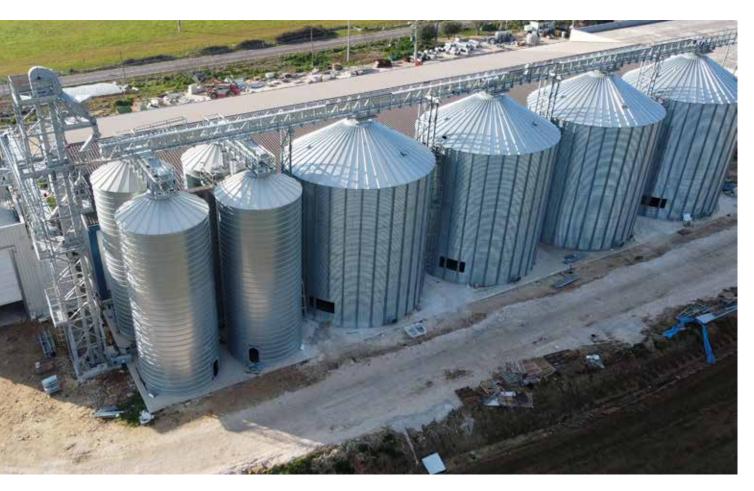

## **Technobins** Italy

Year: 2021 **Product: Wheat** 

Storage capacity: 5.000 t

Castellaneta (Italy)

#### Number and type of Silos:

4 Flat Bottom Silos FBS 12,20/11

### Accessories:

Level indicator, walkways, platform and ladders.

Autovía de Logroño, Km. 14,3 C/ Francia s/n 50180 Utebo (Saragossa)

T. +34 976 126 060 simeza@simeza.com

www.simeza.com

#### Silos

◆ 4 Flat Bottom Silos FBS 12,20/11

### Steel structures and accessories

- Level indicator
- Walkways
- Platform
- Ladders

## Technical data

| Туре               | FBS                     |
|--------------------|-------------------------|
| Country            | Italy                   |
| City               | Castellaneta            |
| Customer           | Technobins              |
| Description        | Storage Plant for wheat |
| Product            | Wheat                   |
| Storage capacity t | 5.000                   |
| Project partner    | Technobins              |
| Year begin         | 2021                    |
| Year end           | 2021                    |