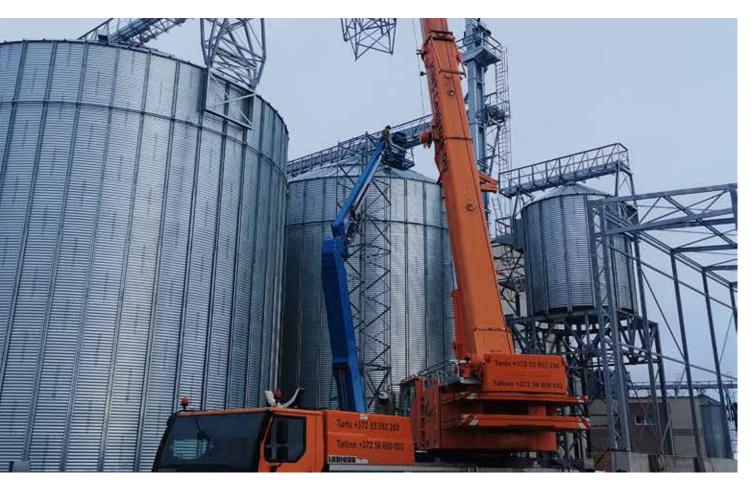

## **Agriland** Estonia

Year: 2021 **Product: Wheat** 

Storage capacity: 19.000 t

Jogeva (Estonia)

#### Number and type of Silos:

6 Flat Bottom Silos FBS 16,80/15 1 Truck Loading Silos TLS 5,30/05/60

#### Accessories:

Catwalks, platforms and ladders, ventilation system, structure for TLS silos.

www.simeza.com

### Technical data

| Туре               | FBS + TLS               |
|--------------------|-------------------------|
| Country            | Estonia                 |
| City               | Jogeva                  |
| Customer           | Agriland                |
| Description        | Storage Plant for wheat |
| Product            | Wheat                   |
| Storage capacity t | 19.000                  |
| Project partner    | CESCO EPC GmbH          |
| Year begin         | 2021                    |
| Year end           | 2022                    |
|                    |                         |