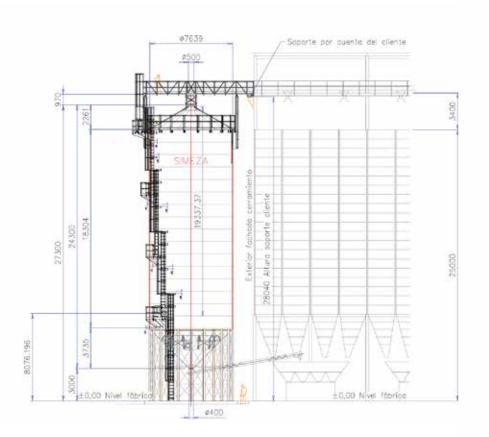

## **Ribeiros Cereais** Portugal

Year: 2021 **Product: Wheat** 

Storage capacity: 1.800 t

#### Location:

Montijo (Portugal)

#### Number and type of Silos:

20 Hopper Bottom Silos HBS 3,10/08/45 4 Hopper Bottom Silos HBS 4,60/11/45

#### Accessories:

Level sensors, ladders, supports, walkways.

www.simeza.com