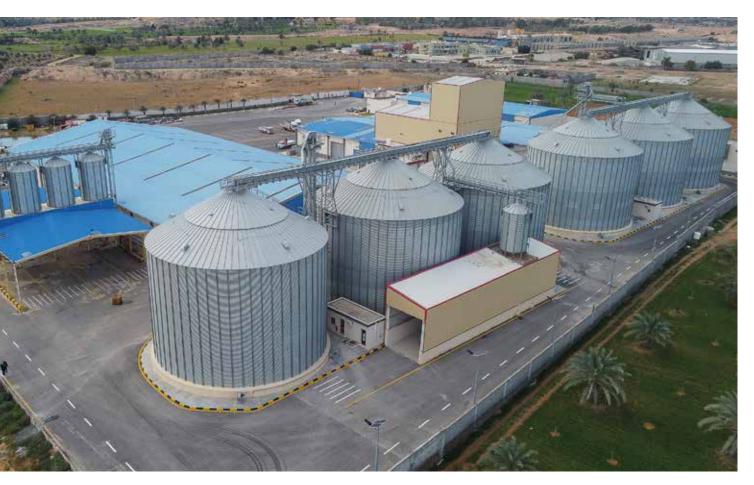

## **AlSahal Group** Libya

Year: 2018

Product: Wheat, barely and rice Storage capacity: 119.500 t

#### Location:

Tobrouk, Tripoli and Benghazi (Libya)

#### Number and type of Silos:

23 Flat Bottom Silos FBS 22,20/13 20 Truck Loading Silos TLS 4,60/6/45 7 Truck Loading Silos TLS 3,80/5/45

#### Accessories:

Vertical ladder and platforms, catwalks, sweep augers and thermometry.

www.simeza.com