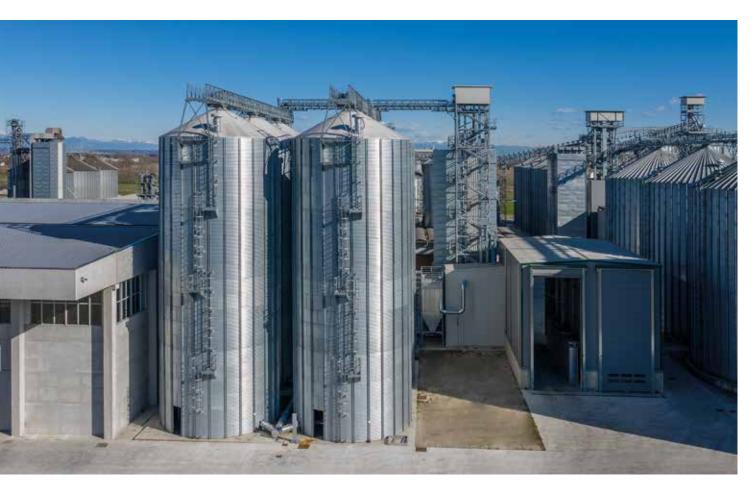

## **Technobins** Italy

Year: 2021 **Product: Wheat** 

Storage capacity: 4.500 t

## Location: Troia (Italy)

#### Number and type of Silos:

4 Flat Bottom Silos FBS 10,70/12

2 Hopper Bottom Silos HBS-S 5,30/09/45

## Accessories:

Catwalks, platforms and ladders.

## **Costruzioni Meccaniche Visentin** Italy

Year: 2023 **Product: Wheat** 

Storage capacity: 6.400 t

Number and type of Silos:

6 Flat Bottom Silos FBS 11,50/11

Accessories:

Catwalks, platforms and ladders.