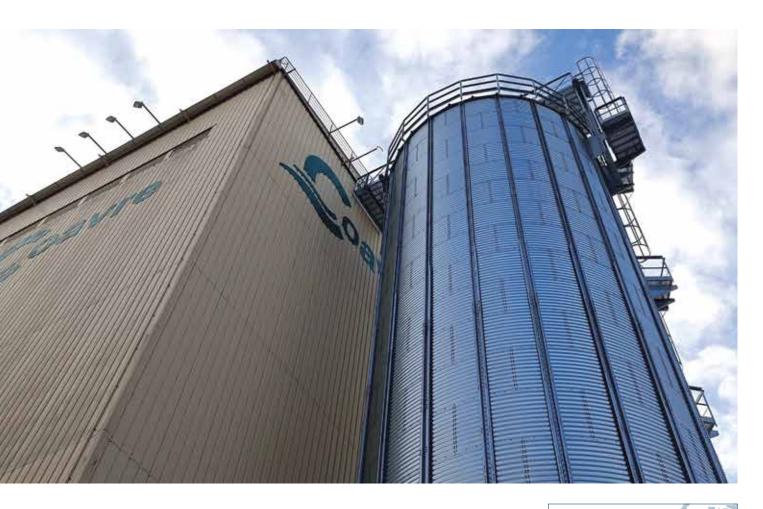

## Coavre Spain

Year: 2022 **Product: Wheat** 

Storage capacity: 700 t

Silla, Valencia (Spain)

#### **Silos**

• 1 Hopper Bottom Silo HBS 7,60/16/45

### Technical data

| Туре               | HBS                  |
|--------------------|----------------------|
| Country            | Spain                |
| City               | Silla, Valencia      |
| Customer           | Coavre               |
| Description        | Silo for com storage |
| Product            | Com                  |
| Storage capacity t | 700                  |
| Project partner    | -                    |
| Year begin         | 2022                 |
| Year end           | 2022                 |
|                    |                      |