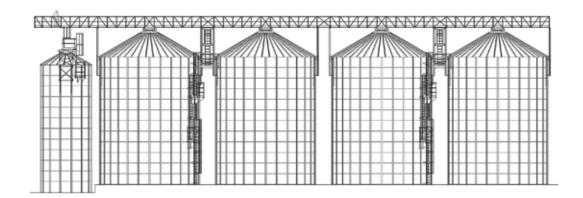

|
| Year begin         | 2021                    |
| Year end           | 2022                    |
|                    |                         |

## **Services**

Basic and Detail Engineering and design of the general layout and flow-chart of the storage area.

Design of architectural drawing for the civil works calculation and realization.





## **Technobins** Italy

Year: 2021 **Product: Wheat** 

Storage capacity: 4.500 t

## Location: Troia (Italy)

#### Number and type of Silos:

4 Flat Bottom Silos FBS 10,70/12

2 Hopper Bottom Silos HBS-S 5,30/09/45

## Accessories:

Catwalks, platforms and ladders.



## SILOS METÁLICOS ZARAGOZA S.L.U.

Autovía de Logroño, Km. 14,3 C/ Francia s/n 50180 Utebo (Saragossa)

T. +34 976 126 060 simeza@simeza.com











www.simeza.com







#### Silos

- ◆ 4 Flat Bottom Silos FBS 10,70/12
- 2 Hopper Bottom Silos HBS-S 5,30/09/45

### Steel structures and accessories

- Catwalks
- Platforms and Ladders

## Technical data

| Туре               | FBS + HBS-S             |
|--------------------|-------------------------|
| Country            | Italy                   |
| City               | Troia                   |
| Customer           | Technobins              |
| Description        | Storage Plant for wheat |
| Product            | Wheat                   |
| Storage capacity t | 4.500                   |
| Project partner    | -                       |
| Year begin         | 2021                    |
| Year end           | 2023                    |

## **Services**

Basic and Detail Engineering and design of the general