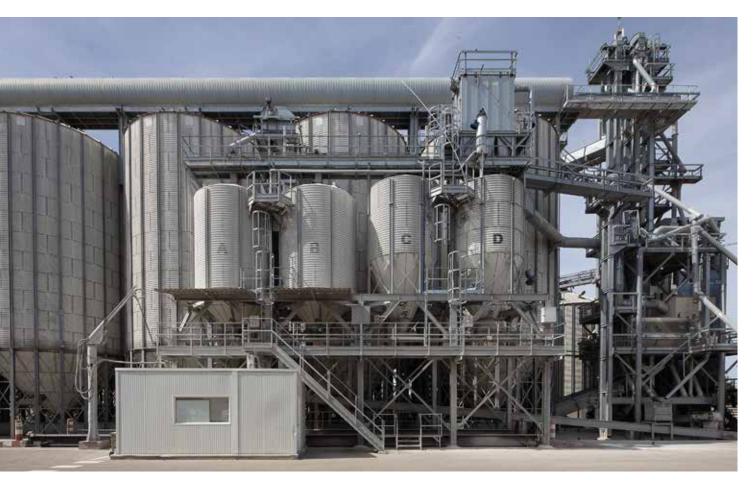

## **Grain Terminal LCC** Georgia

Year: 2019 **Product: Wheat** 

Storage capacity: 40.000 t

#### Location:

Astara (Georgia)

#### Number and type of Silos:

- 4 Flat Bottom Silos FBS 14,50/16
- 4 Flat Bottom Silos FBS 21,40/14
- 2 Flat Bottom Silos FBS 10,70/11
- 3 Train/Truck Loading Silos TLS 4,60/08/45

#### Accessories:

Catwalks, tower, ladders, temperature system, maximum minimum levels, ventilation systems (fans, aeration grids), structure for TLS silos.

www.simeza.com