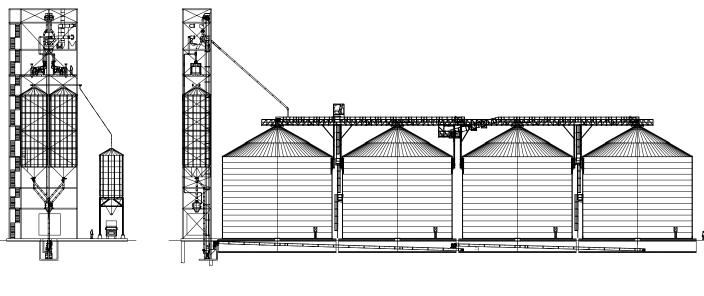

## **Al Masirah International Industrial Investments Co LTD.** Saudi Arabia

Year: 2019 **Product: Wheat** 

Storage capacity: 20.000 t

#### Number and type of Silos:

4 Flat Bottom Silos FBS 21,40/14

2 Truck Loading Silos TLS-S 5,30/08/45

1 Truck Loading Silo TLS-S 4,60/07/60 + ACC

#### Accessories:

Catwalks, platforms and ladders, ventilation system, temperature and monitoring system, structure for TLS silos.

www.simeza.com

#### Silos

- ◆ 4 Flat Bottom Silos FBS 21,40/14
- 2 Truck Loading Silos TLS-S 5,30/08/45
- 1 Truck Loading Silo TLS-S 4,60/07/60 + ACC

## Steel structures and accessories

- Catwalks
- Platforms and Ladders
- Ventilation system
- Temperature and monitoring system
- Structure for TLS silos