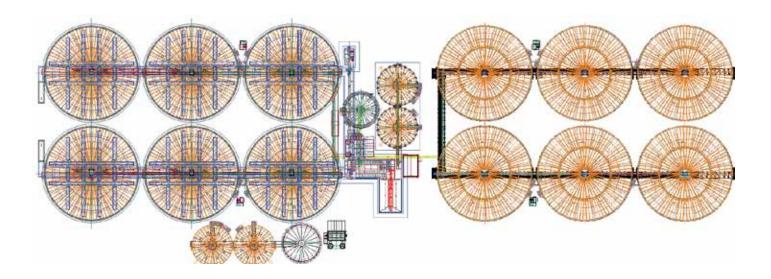

## **Technobins** Italy

Year: 2021 **Product: Wheat** 

Storage capacity: 5.000 t

Castellaneta (Italy)

#### Number and type of Silos:

4 Flat Bottom Silos FBS 12,20/11

### Accessories:

Level indicator, walkways, platform and ladders.

Autovía de Logroño, Km. 14,3 C/ Francia s/n 50180 Utebo (Saragossa)

T. +34 976 126 060 simeza@simeza.com

www.simeza.com

#### Silos

◆ 4 Flat Bottom Silos FBS 12,20/11

### Steel structures and accessories

- Level indicator
- Walkways
- Platform
- Ladders

## Technical data

| Туре               | FBS                     |
|--------------------|-------------------------|
| Country            | Italy                   |
| City               | Castellaneta            |
| Customer           | Technobins              |
| Description        | Storage Plant for wheat |
| Product            | Wheat                   |
| Storage capacity t | 5.000                   |
| Project partner    | Technobins              |
| Year begin         | 2021                    |
| Year end           | 2021                    |