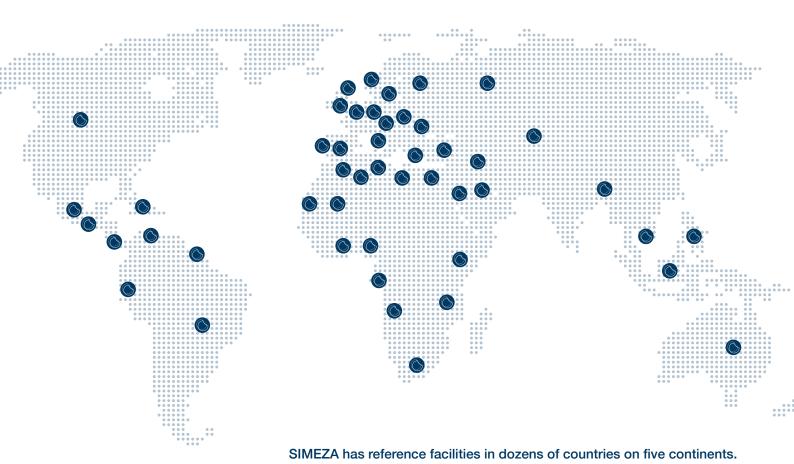

Today, we can find installations produced by SIMEZA in dozens of countries, throughout the five continents (Africa, the Middle East, Russia, South America, Eastern Europe, and East Asia), among many other territories.