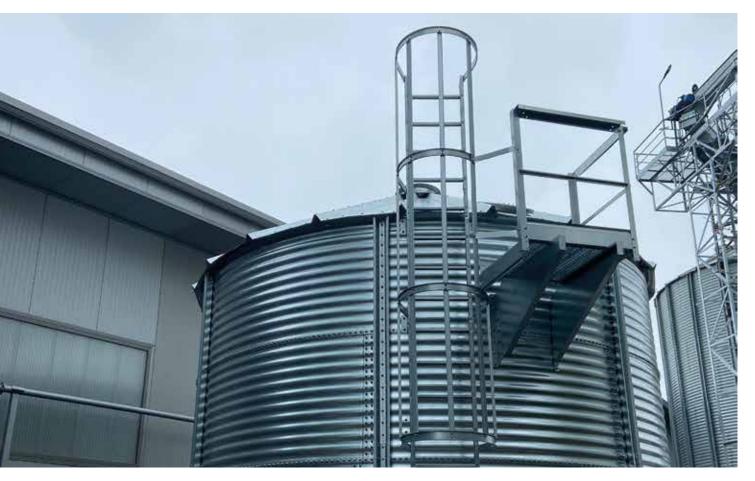

## **ISAV** Bulgaria

Year: 2023 **Product: Water** 

Storage capacity: 100 m3

Location:

Pazardzhik (Bulgaria)

Number and type of Silos:

1 Water Tank DPT 5,30/04

Accessories:

Ladder

### Tanks

• 1 Water Tank DPT 5,30/04

### Steel structures and accessories

Ladder

## Technical data

| Туре                | DPT                                                               |
|---------------------|-------------------------------------------------------------------|
| Country             | Bulgaria                                                          |
| City                | Pazardzhik                                                        |
| Customer            | ISAV                                                              |
| Description         | Water tank with ladder to access the roof and inspection platform |
| Product             | Water                                                             |
| Storage capacity m3 | 100                                                               |
| Project partner     | -                                                                 |
| Year begin          | 2023                                                              |
| Year end            | 2023                                                              |
|                     |                                                                   |

## Services

Supply.