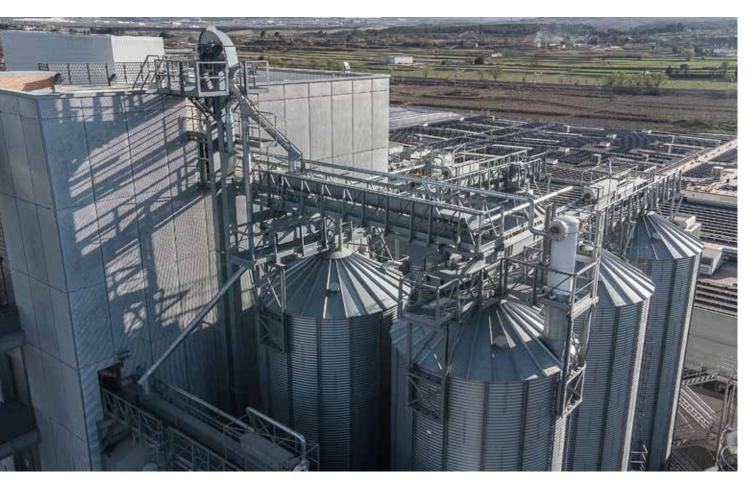

The storage of grain in cylindrical silos made of corrugated steel sheet guarantees perfect conservation and, together with the specific accessories in our catalogue, also excellent ventilation, and management of the stored material, greatly reducing the factors that degrade or reduce the quality of the grain. SIMEZA silos are designed in a modular way, which means that they can be assembled quickly and easily; in addition, the high-quality standards present in the materials used in their construction make them highly resistant in all types of environments, guaranteeing the long-lasting preservation of all types of grain.

Depending on the type of product to be stored, the SIMEZA silo catalogue offers a range of capacities from 8 to 25,000 m3.

SILOS METÁLICOS ZARAGOZA S.L.U.

Autovía de Logroño, Km. 14,3 C/ Francia s/n 50180 Utebo (Saragossa) Spain