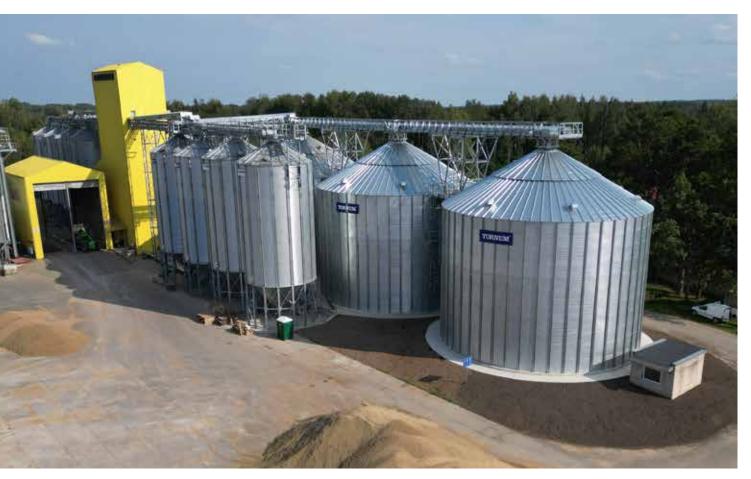

## **TORNUM AB** Latvia

Year: 2024 **Product: Wheat** 

Storage capacity: 8.550 t

Location:

Madona (Latvia)

Number and type of Silos:

3 Flat Bottom Silos FBS 18,30/11

Accessories:

Catwalks, platforms and ladders, ventilation system.

Autovía de Logroño, Km. 14,3 C/ Francia s/n 50180 Utebo (Saragossa)

T. +34 976 126 060 simeza@simeza.com

www.simeza.com

#### **Silos**

3 Flat Bottom Silos FBS 18,30/11

#### Steel structures and accessories

- Catwalks
- Platforms and Ladders
- Ventilation system

## Technical data

| Туре               | FBS                     |
|--------------------|-------------------------|
| Country            | Latvia                  |
| City               | Madona                  |
| Customer           | TORNUM AB               |
| Description        | Storage plant for wheat |
| Product            | Wheat                   |
| Storage capacity t | 8.550                   |
| Project partner    | TORNUM AB               |
| Year begin         | 2024                    |
| Year end           | 2024                    |
|                    |                         |