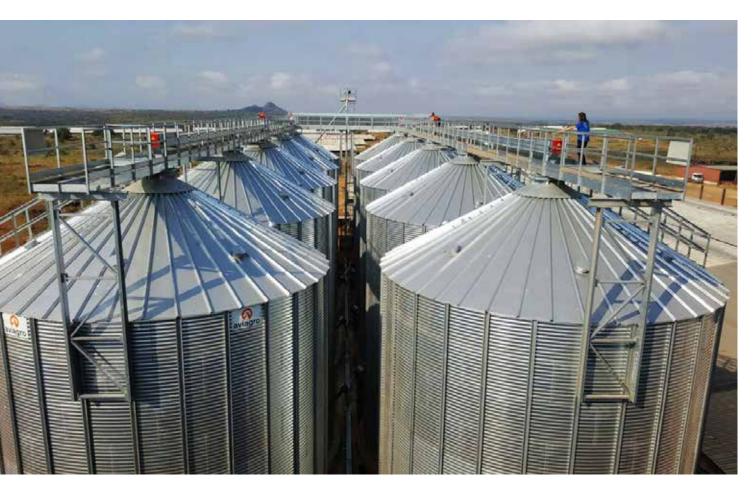

## **Aviagro** Mozambique

Year: 2016 **Product: Corn** 

Storage capacity: 30.000 t

Chimoio (Mozambique)

#### Number and type of Silos:

30 Flat Bottom Silos FBS 10,70/12

#### Accessories:

Catwalks, platforms and ladders, ventilation system.

Autovía de Logroño, Km. 14,3 C/ Francia s/n 50180 Utebo (Saragossa)

T. +34 976 126 060 simeza@simeza.com

#### Silos

● 30 Flat Bottom Silos FBS 10,70/12

#### Steel structures and accessories

- Catwalks
- Platforms and Ladders
- Ventilation system

### Technical data

| Туре               | FBS                                |
|--------------------|------------------------------------|
| Country            | Mozambique                         |
| City               | Chimoio                            |
| Customer           | Aviagro                            |
| Description        | Storage Plant for wheat            |
| Product            | Corn for feed mill poultry factory |
| Storage capacity t | 30.000                             |
| Project partner    | -                                  |
| Year begin         | 2016                               |
| Year end           | 2019                               |
|                    |                                    |

## **Services**

Basic and Detail Engineering and design of the general layout and flow-chart of the storage area of the plants.

Design of architectural drawing for the civil works calculation and realization.

Steel structures design and static calculation.

Delivery of all the silos and accessories.

Supervision.

Commissioning.