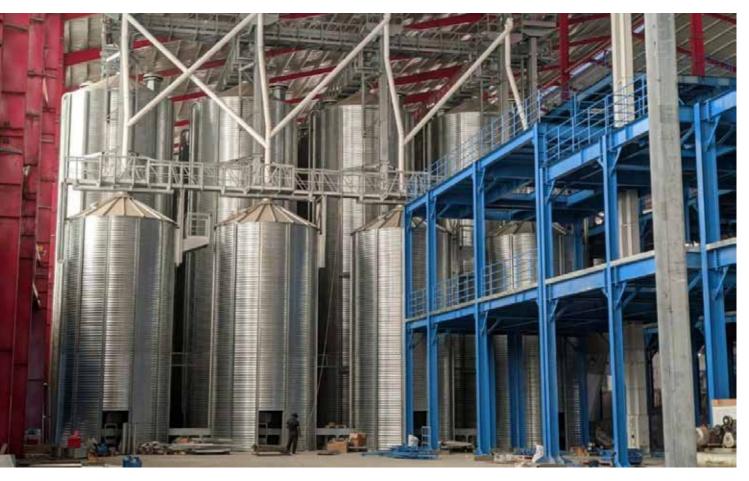

## La Sanfermese Spa Italy

Year: 2019 **Product: Soya** 

Storage capacity: 4.500 t

Location: Mantova

#### Number and type of Silos:

4 Hopper Bottom Silos HBS-S 9,90/15/45

### Accessories:

Roof ladder, vertical ladder, special fumigation roof.

#### Technical data

| Туре               | HBS-S                   |
|--------------------|-------------------------|
| Country            | Italy                   |
| City               | Mantova                 |
| Customer           | La Sanfermese Spa       |
| Description        | Storage plant for wheat |
| Product            | Soya                    |
| Storage capacity t | 4.500                   |
| Project partner    | CESCO EPC               |
| Year begin         | 2019                    |
| Year end           | 2020                    |