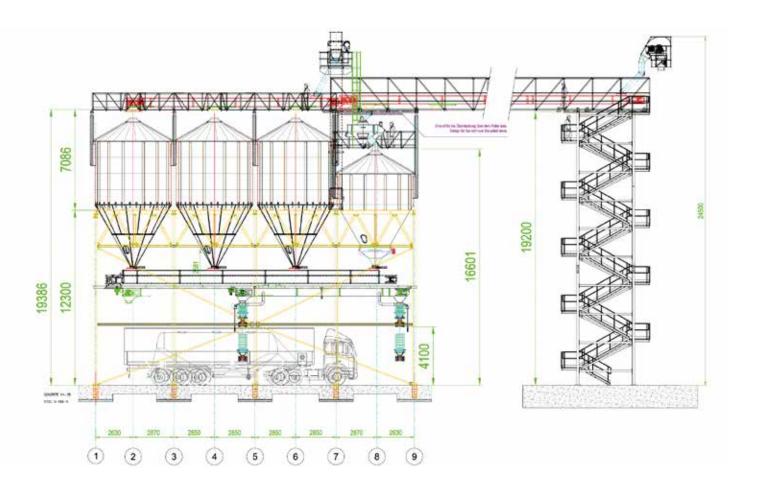

## Flat Bottom Silos

(FBS)

## **TORNUM**<sup>®</sup>

## Agropecuaria del Centro S.A. Spain

Year: 2021 **Product: Wheat** 

Storage capacity: 13.750 t

Aldeamayor de San Martín, Valladolid (Spain)

#### Number and type of Silos:

4 Flat Bottom Silos FBS 17,60/15

### Accessories:

Perimeter ladder, vertical ladder and platforms, catwalk.

Autovía de Logroño, Km. 14,3 C/ Francia s/n 50180 Utebo (Saragossa)

T. +34 976 126 060 simeza@simeza.com

www.simeza.com