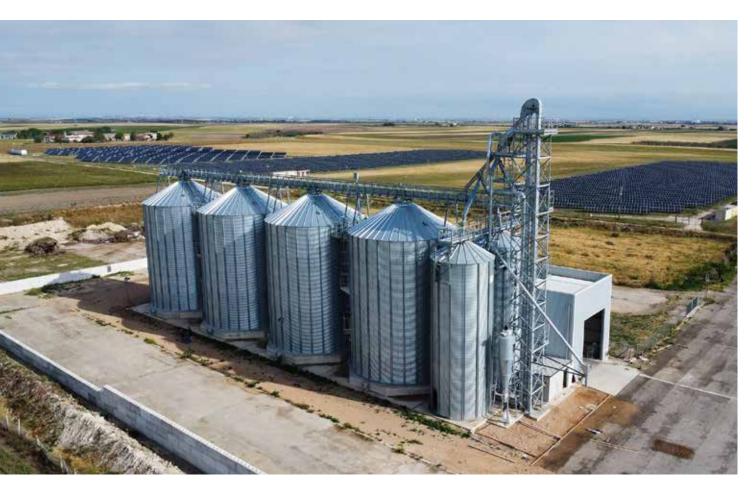

## **Technobins** Italy

Year: 2021 **Product: Wheat** 

Storage capacity: 5.000 t

Castellaneta (Italy)

#### Number and type of Silos:

4 Flat Bottom Silos FBS 12,20/11

### Accessories:

Level indicator, walkways, platform and ladders.

Autovía de Logroño, Km. 14,3 C/ Francia s/n 50180 Utebo (Saragossa)

T. +34 976 126 060 simeza@simeza.com

www.simeza.com

#### Silos

◆ 4 Flat Bottom Silos FBS 12,20/11

### Steel structures and accessories

- Level indicator
- Walkways
- Platform
- Ladders

## Technical data

| Туре               | FBS                     |
|--------------------|-------------------------|
| Country            | Italy                   |
| City               | Castellaneta            |
| Customer           | Technobins              |
| Description        | Storage Plant for wheat |
| Product            | Wheat                   |
| Storage capacity t | 5.000                   |
| Project partner    | Technobins              |
| Year begin         | 2021                    |
| Year end           | 2021                    |