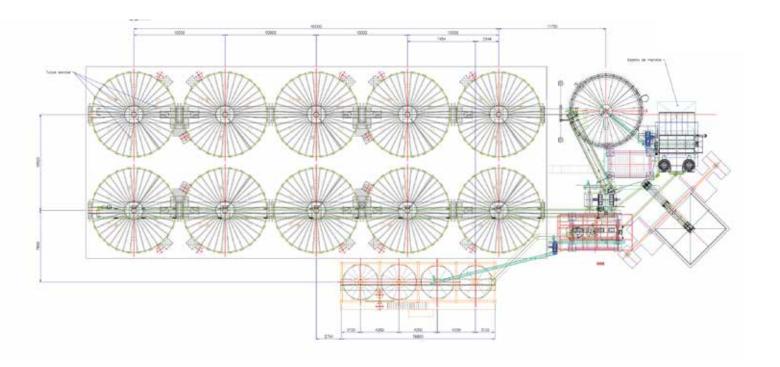

## **CONVEX International GmbH** Ukraine

Year: 2020 **Product: Wheat** 

Storage capacity: 97.000 t

#### Location:

Kyiv (Ukraine)

#### Number and type of Silos:

- 4 Flat Bottom Silos FBS 30,60/14
- 8 Flat Bottom Silos FBS 19,90/17
- 8 Hopper Bottom Silos HBS-S 10,70/15/45
- 2 Hopper Bottom Silos HBS-S 8,40/14/45
- 3 Hopper Bottom Silos HBS-S 8,40/20/45

#### Accessories:

Vertical ladder and platforms, catwalk, thermometry, aereation system, pre laquared roofs.

www.simeza.com