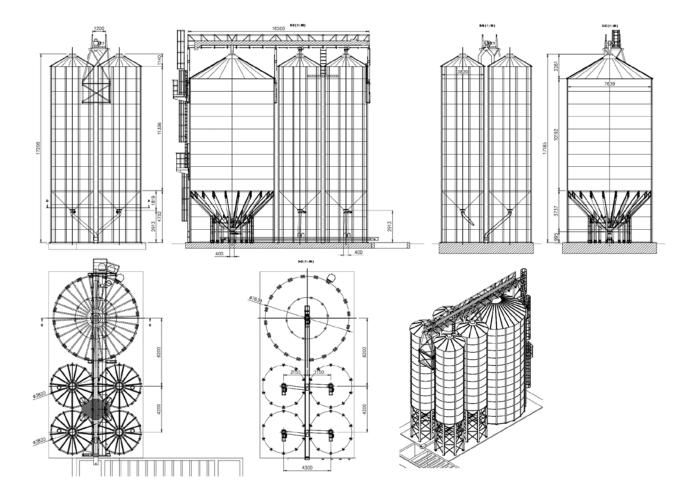

## **Costruzioni Meccaniche Visentin** Italy

Year: 2023 **Product: Wheat** 

Storage capacity: 6.400 t

Number and type of Silos:

6 Flat Bottom Silos FBS 11,50/11

Accessories:

Catwalks, platforms and ladders.

#### SILOS METÁLICOS ZARAGOZA S.L.U.

Autovía de Logroño, Km. 14,3 C/ Francia s/n 50180 Utebo (Saragossa)

T. +34 976 126 060 simeza@simeza.com

www.simeza.com

#### Silos

● 6 Flat Bottom Silos FBS 11,50/11

#### Steel structures and accessories

- Catwalks
- Platforms and Ladders

## Technical data

| Туре               | FBS                             |
|--------------------|---------------------------------|
| Country            | Italy                           |
| City               | Ravenna                         |
| Customer           | Costruzioni Meccaniche Visentin |
| Description        | Storage Plant for wheat         |
| Product            | Wheat                           |
| Storage capacity t | 6.400                           |
| Project partner    | CESCO EPC                       |
| Year begin         | 2023                            |
| Year end           | 2024                            |

## **Services**

Basic and Detail Engineering and design of the general layout and flow-chart of the storage area.

Design of architectural drawing for the civil works calculation and realization.