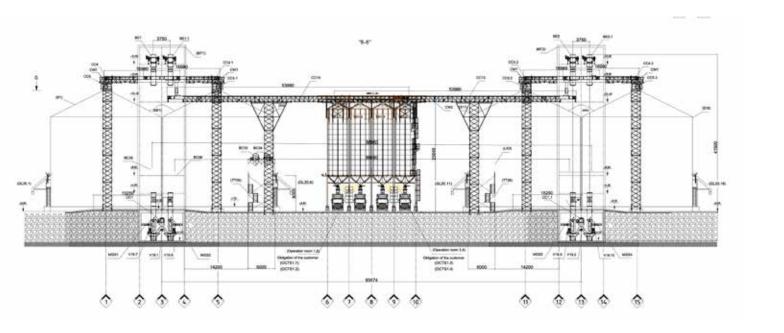

## **Simatech Port Terminal** Dubai (UAE)

Year: 2021 **Product: Corn** 

Storage capacity: 500 t

#### Number and type of Silos:

4 Truck Loading Silos TLS-S 4,60/8/45

### Accessories:

Roof ladder, vertical ladder, service platform extension.

Autovía de Logroño, Km. 14,3 C/ Francia s/n 50180 Utebo (Saragossa)

T. +34 976 126 060 simeza@simeza.com

### Silos

• 4 Truck Loading Silos TLS-S 4,60/8/45

#### Steel structures and accessories

- Roof ladder
- Vertical ladder
- Service platform extension

## Technical data

| Туре               | TLS-S                                                               |
|--------------------|---------------------------------------------------------------------|
| Country            | UAE                                                                 |
| City               | Dubai                                                               |
| Customer           | Simatech Port Terminal                                              |
| Description        | Truck loading system in an existing storage plant of concrete silos |
| Product            | Com                                                                 |
| Storage capacity t | 500                                                                 |
| Project partner    | CESCO EPC                                                           |
| Year begin         | 2021                                                                |
| Year end           | 2021                                                                |