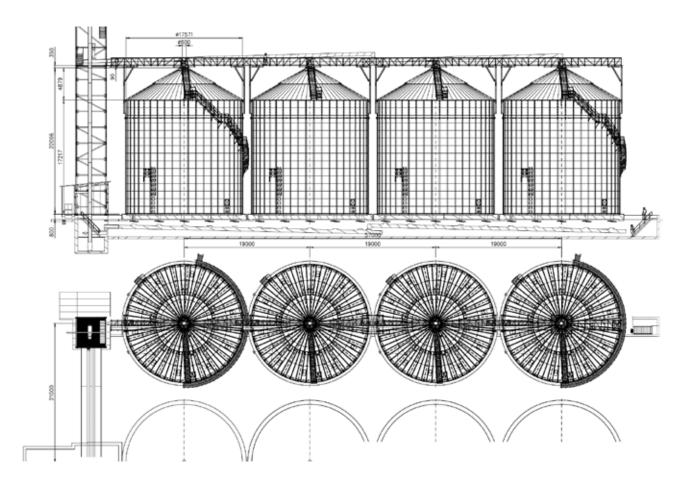

## Agropecuaria del Centro S.A. Spain

Year: 2021 **Product: Wheat** 

Storage capacity: 13.750 t

Aldeamayor de San Martín, Valladolid (Spain)

#### Number and type of Silos:

4 Flat Bottom Silos FBS 17,60/15

### Accessories:

Perimeter ladder, vertical ladder and platforms, catwalk.

Autovía de Logroño, Km. 14,3 C/ Francia s/n 50180 Utebo (Saragossa)

T. +34 976 126 060 simeza@simeza.com

www.simeza.com

### Silos

◆ 4 Flat Bottom Silos FBS 17,60/15

#### Steel structures and accessories

- Perimeter ladder
- Vertical ladder and platforms
- Catwalk

## Technical data

| Туре               | FBS                                                               |
|--------------------|-------------------------------------------------------------------|
| Country            | Spain                                                             |
| City               | Aldeamayor de San Martín                                          |
| Customer           | Agropecuaria del Centro S.A.                                      |
| Description        | Expansion of the existing plant with a set of 4 flat bottom silos |
| Product            | Wheat                                                             |
| Storage capacity t | 13.750                                                            |
| Project partner    | PETKUS Spain                                                      |
| Year begin         | 2021                                                              |
| Year end           | 2022                                                              |