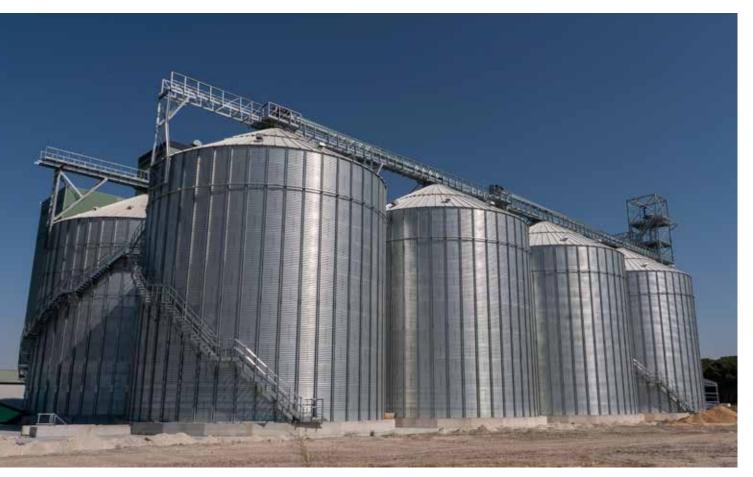

DOR            |             |
| TUNISIA       | GREECE     | LITHUANIA   | SAUDI ARABIA | COSTA RICA         |             |
| KENYA         | CROATIA    | SERBIA      | CATAR        | DOMINICAN REPUBLIC |             |
| MALI          | DENMARK    | ESTONIA     | UAE          | FRENCH GUIANA      |             |
| COTE D'IVOIRE | NORWAY     | SWITZERLAND | THAILAND     |                    |             |
| SOUTH AFRICA  | HUNGARY    | BELGIUM     |              |                    |             |
| LIBYA         |            | BULGARIA    |              |                    |             |



#### SILOS METÁLICOS ZARAGOZA S.L.U.

Autovía de Logroño, Km. 14,3 C/ Francia s/n 50180 Utebo (Saragossa) T. +34 976 126 060











## Flat Bottom Silos

(FBS)



## **TORNUM**<sup>®</sup>





## Agropecuaria del Centro S.A. Spain

Year: 2021 **Product: Wheat** 

Storage capacity: 13.750 t



Aldeamayor de San Martín, Valladolid (Spain)

#### Number and type of Silos:

4 Flat Bottom Silos FBS 17,60/15

### Accessories:

Perimeter ladder, vertical ladder and platforms, catwalk.





Autovía de Logroño, Km. 14,3 C/ Francia s/n 50180 Utebo (Saragossa)

T. +34 976 126 060 simeza@simeza.com











www.simeza.com



### Silos

◆ 4 Flat Bottom Silos FBS 17,60/15

#### Steel structures and accessories

- Perimeter ladder
- Vertical ladder and platforms
- Catwalk

## Technical data

| Туре               | FBS                                                               |
|--------------------|-------------------------------------------------------------------|
| Country