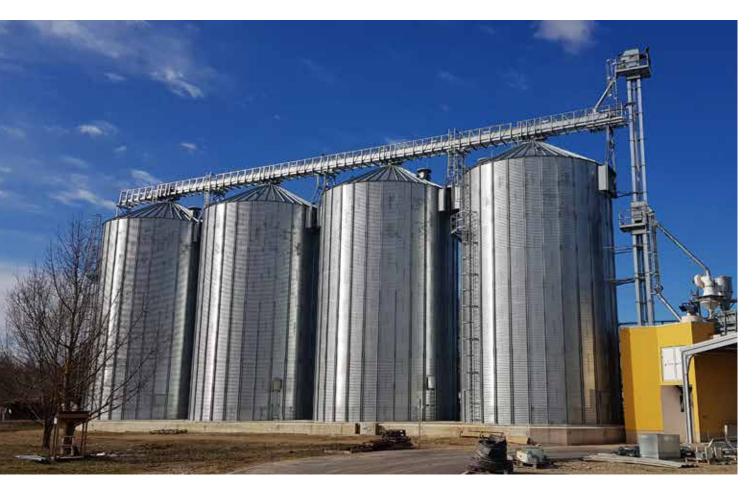

## Agropecuaria del Centro S.A. Spain

Year: 2021 **Product: Wheat** 

Storage capacity: 13.750 t

Aldeamayor de San Martín, Valladolid (Spain)

#### Number and type of Silos:

4 Flat Bottom Silos FBS 17,60/15

### Accessories:

Perimeter ladder, vertical ladder and platforms, catwalk.

Autovía de Logroño, Km. 14,3 C/ Francia s/n 50180 Utebo (Saragossa)

T. +34 976 126 060 simeza@simeza.com

www.simeza.com

### Silos

◆ 4 Flat Bottom Silos FBS 17,60/15

#### Steel structures and accessories

- Perimeter ladder
- Vertical ladder and platforms
- Catwalk

## Technical data

| Туре               | FBS                                                               |
|--------------------|-------------------------------------------------------------------|
| Country            | Spain                                                             |
| City               | Aldeamayor de San Martín                                          |
| Customer           | Agropecuaria del Centro S.A.                                      |
| Description        | Expansion of the existing plant with a set of 4 flat bottom silos |
| Product            | Wheat                                                             |
| Storage capacity t | 13.750                                                            |
| Project partner    | PETKUS Spain                                                      |
| Year begin         | 2021                                                              |
| Year end           | 2022                                                              |