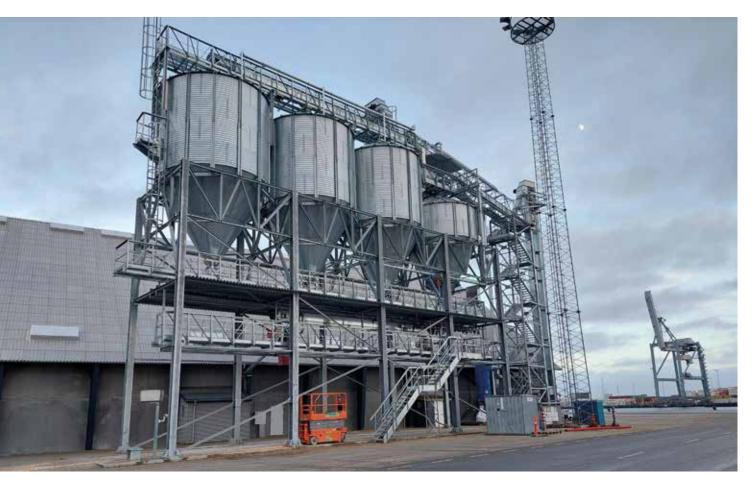

## **Aarhus Omni Bulk As** Denmark

Year: 2021

**Product: Wood pellets** Storage capacity: 300 t

#### Location:

Aarhus (Denmark)

#### Number and type of Silos:

3 Truck Loading Silos TLS-S 5,30/4/60 1 Truck Loading Silos TLS-S 5,30/2/60

#### Accessories:

Roof ladder, vertical ladder, support structure, cone discharge WAM-BIN ACTIVATOR BA210.

www.simeza.com

## Technical data

| Туре               | TLS-S                               |
|--------------------|-------------------------------------|
| Country            | Denmark                             |
| City               | Aarhus                              |
| Customer           | Aarhus Omni Bulk As                 |
| Description        | Truck loading system of wood pellet |
| Product            | Wood pellet                         |
| Storage capacity t | 300                                 |
| Project partner    | CESCO EPC                           |
| Year begin         | 2021                                |
| Year end           | 2021                                |