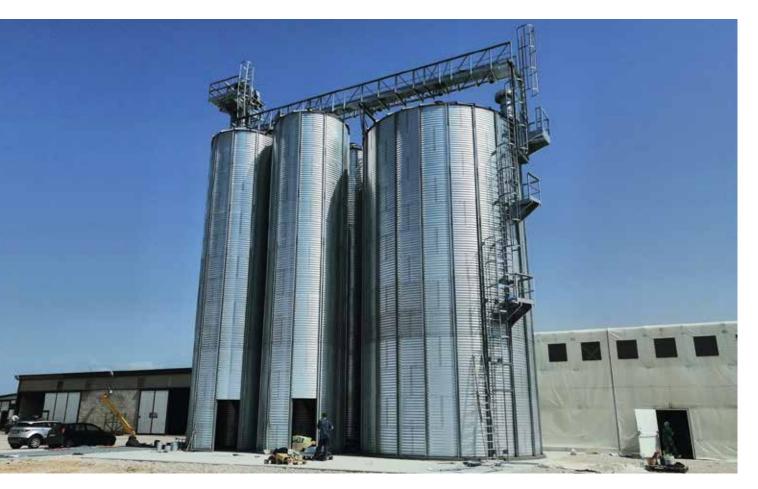

## **Costruzioni Meccaniche Visentin** Italy

Year: 2023 **Product: Wheat** 

Storage capacity: 6.400 t

Number and type of Silos:

6 Flat Bottom Silos FBS 11,50/11

Accessories:

Catwalks, platforms and ladders.

#### SILOS METÁLICOS ZARAGOZA S.L.U.

Autovía de Logroño, Km. 14,3 C/ Francia s/n 50180 Utebo (Saragossa)

T. +34 976 126 060 simeza@simeza.com

www.simeza.com

#### Silos

● 6 Flat Bottom Silos FBS 11,50/11

#### Steel structures and accessories

- Catwalks
- Platforms and Ladders

## Technical data

| Туре               | FBS                             |
|--------------------|---------------------------------|
| Country            | Italy                           |
| City               | Ravenna                         |
| Customer           | Costruzioni Meccaniche Visentin |
| Description        | Storage Plant for wheat         |
| Product            | Wheat                           |
| Storage capacity t | 6.400                           |
| Project partner    | CESCO EPC                       |
| Year begin         | 2023                            |
| Year end           | 2024                            |

## **Services**

Basic and Detail Engineering and design of the general layout and flow-chart of the storage area.

Design of architectural drawing for the civil works calculation and realization.