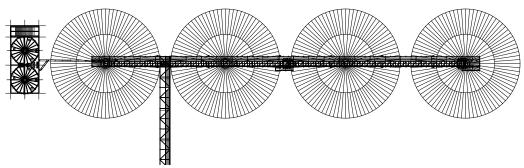

## **Al Masirah International Industrial Investments Co LTD.** Saudi Arabia

Year: 2019 **Product: Wheat** 

Storage capacity: 20.000 t

#### Number and type of Silos:

4 Flat Bottom Silos FBS 21,40/14

2 Truck Loading Silos TLS-S 5,30/08/45

1 Truck Loading Silo TLS-S 4,60/07/60 + ACC

#### Accessories:

Catwalks, platforms and ladders, ventilation system, temperature and monitoring system, structure for TLS silos.

www.simeza.com

#### Silos

- ◆ 4 Flat Bottom Silos FBS 21,40/14
- 2 Truck Loading Silos TLS-S 5,30/08/45
- 1 Truck Loading Silo TLS-S 4,60/07/60 + ACC

## Steel structures and accessories

- Catwalks
- Platforms and Ladders
- Ventilation system
- Temperature and monitoring system
- Structure for TLS silos