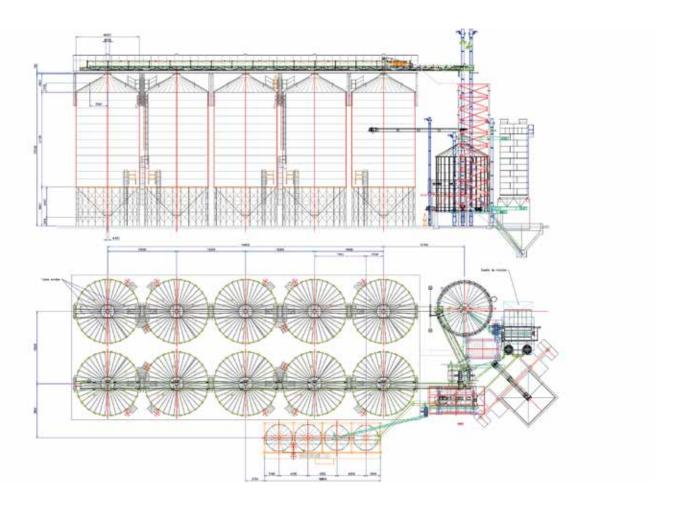

|
| Project partner    | PETKUS España                                     |
| Year begin         | 2016                                              |
| Year end           | 2016                                              |

## **Services**

Delivery and supervision of installation of the silo plant and steel structures related to the silo.

Commissioning.





## **Agroveco** Spain

Year: 2012 **Product: Corn** 

Storage capacity: 8.000 t



Casetas, Zaragoza (Spain)

#### Number and type of Silos:

10 Hopper Bottom Silos HBS 9,20/12/45

### Accessories:

Roof ladder, vertical ladder, tunnel catwalk, cone ventilation system.



### SILOS METÁLICOS ZARAGOZA S.L.U.

Autovía de Logroño, Km. 14,3 C/ Francia s/n 50180 Utebo (Saragossa)

T. +34 976 126 060 simeza@simeza.com













#### Silos

• 10 Hopper Bottom Silos HBS-9,20/12/45

### Steel structures and accessories

- Roof ladder
- Vertical ladder
- Tunnel catwalk
- Cone ventilation system

## Technical data

| Туре               | HBS                                              |
|--------------------|--------------------------------------------------|
| Country            | Spain                                            |
| City               | Casetas, Zaragoza                                |
| Customer           | Agroveco                                         |
| Description        | Round silos for non-GM com for human consumption |
| Product            | Com                                              |
| Storage capacity t | 8.000                                            |
| Project partner