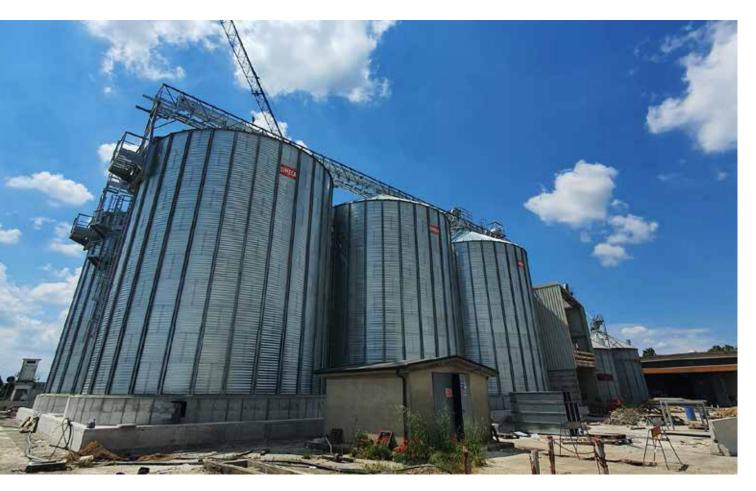

## Agropecuaria del Centro S.A. Spain

Year: 2021 **Product: Wheat** 

Storage capacity: 13.750 t

Aldeamayor de San Martín, Valladolid (Spain)

#### Number and type of Silos:

4 Flat Bottom Silos FBS 17,60/15

### Accessories:

Perimeter ladder, vertical ladder and platforms, catwalk.

Autovía de Logroño, Km. 14,3 C/ Francia s/n 50180 Utebo (Saragossa)

T. +34 976 126 060 simeza@simeza.com

www.simeza.com

### Silos

◆ 4 Flat Bottom Silos FBS 17,60/15

#### Steel structures and accessories

- Perimeter ladder
- Vertical ladder and platforms
- Catwalk

## Technical data

| Туре               | FBS                                                               |
|--------------------|-------------------------------------------------------------------|
| Country            | Spain                                                             |
| City               | Aldeamayor de San Martín                                          |
| Customer           | Agropecuaria del Centro S.A.                                      |
| Description        | Expansion of the existing plant with a set of 4 flat bottom silos |
| Product            | Wheat                                                             |
| Storage capacity t | 13.750                                                            |
| Project partner    | PETKUS Spain                                                      |
| Year begin         | 2021                                                              |
| Year end           | 2022                                                              |