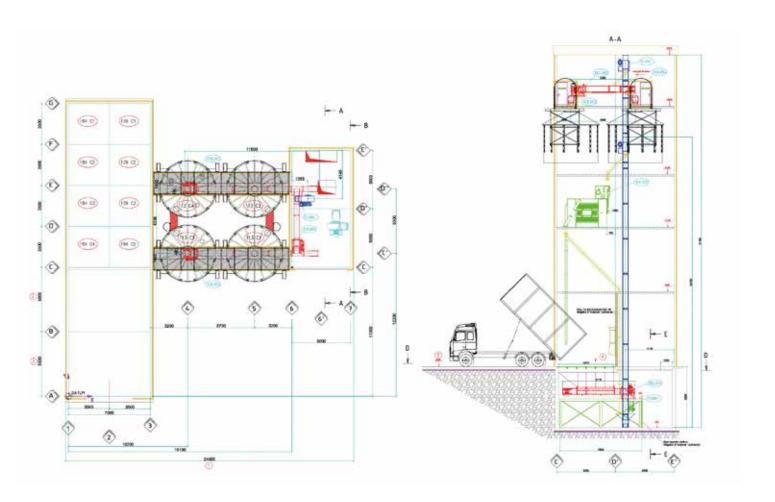

## Agropecuaria del Centro S.A. Spain

Year: 2021 **Product: Wheat** 

Storage capacity: 13.750 t

Aldeamayor de San Martín, Valladolid (Spain)

#### Number and type of Silos:

4 Flat Bottom Silos FBS 17,60/15

### Accessories:

Perimeter ladder, vertical ladder and platforms, catwalk.

Autovía de Logroño, Km. 14,3 C/ Francia s/n 50180 Utebo (Saragossa)

T. +34 976 126 060 simeza@simeza.com

www.simeza.com

### Silos

◆ 4 Flat Bottom Silos FBS 17,60/15

#### Steel structures and accessories

- Perimeter ladder
- Vertical ladder and platforms
- Catwalk

## Technical data

| Туре               | FBS                                                               |
|--------------------|-------------------------------------------------------------------|
| Country            | Spain                                                             |
| City               | Aldeamayor de San Martín                                          |
| Customer           | Agropecuaria del Centro S.A.                                      |
| Description        | Expansion of the existing plant with a set of 4 flat bottom silos |
| Product            | Wheat                                                             |
| Storage capacity t | 13.750                                                            |
| Project partner    | PETKUS Spain                                                      |
| Year begin         | 2021                                                              |
| Year end           | 2022                                                              |