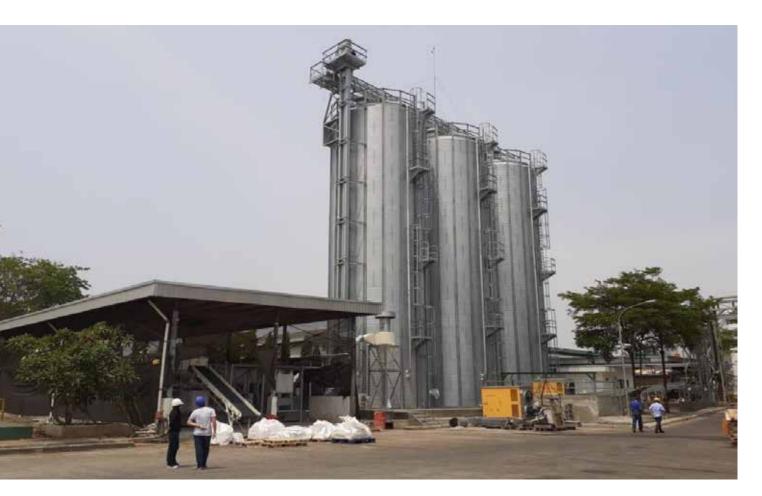

## Agropecuaria del Centro S.A. Spain

Year: 2021 **Product: Wheat** 

Storage capacity: 13.750 t

Aldeamayor de San Martín, Valladolid (Spain)

#### Number and type of Silos:

4 Flat Bottom Silos FBS 17,60/15

### Accessories:

Perimeter ladder, vertical ladder and platforms, catwalk.

Autovía de Logroño, Km. 14,3 C/ Francia s/n 50180 Utebo (Saragossa)

T. +34 976 126 060 simeza@simeza.com

www.simeza.com