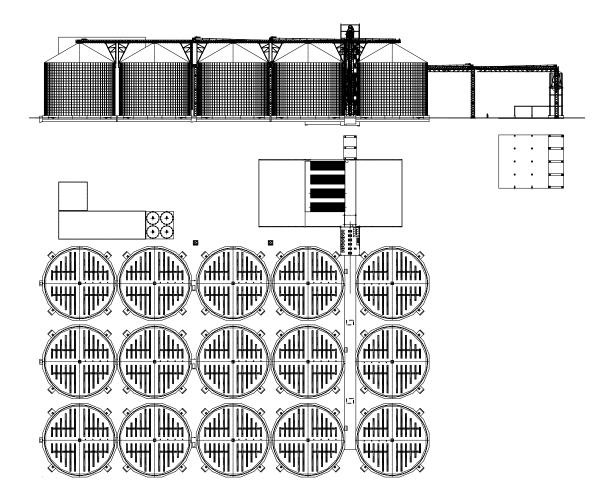

## **United Feed Company** Saudi Arabia

Year: 2024

Product: Wheat and barley Storage capacity: 215.000 t

#### Location:

Jazan (Saudi Arabia)

#### Number and type of Silos:

- 15 Flat Bottom Silos FBS 30,60/20
- 4 Truck Loading Silos TLS-S 5,30/05/45
- 2 Truck Loading Silos TLS-S 4,60/08/45
- 1 Truck Loading Silos TLS-S 4,60/07/60
- 4 Hopper Bottom Silos HBS-S 5,30/13/45

#### Accessories:

Catwalks, Platforms and Ladders.

www.simeza.com

## Technical data

| Туре               | FBS + TLS-S + HBS-S                       |
|--------------------|-------------------------------------------|
| Country            | Saudi Arabia                              |
| City               | Jazan                                     |
| Customer           | United Feed Company                       |
| Description        | Storage silos for strategic port terminal |
| Product            | Wheat and barley                          |
| Storage capacity t | 215.000                                   |
| Project partner    | CESCO EPC GmbH                            |
| Year begin         | 2024                                      |
| Year end           | 2025                                      |
|                    |                                           |