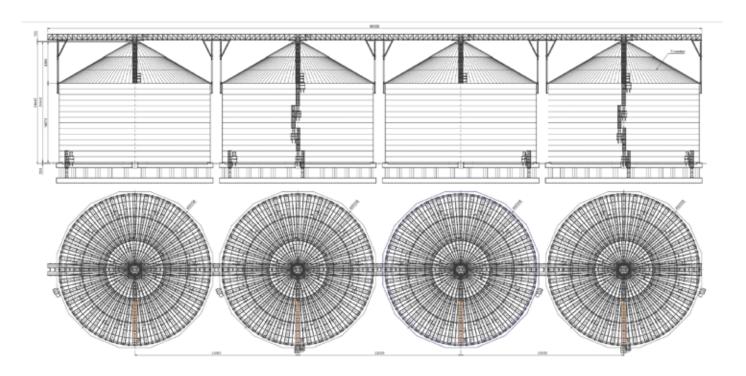

## Agropecuaria del Centro S.A. Spain

Year: 2021 **Product: Wheat** 

Storage capacity: 13.750 t

Aldeamayor de San Martín, Valladolid (Spain)

#### Number and type of Silos:

4 Flat Bottom Silos FBS 17,60/15

### Accessories:

Perimeter ladder, vertical ladder and platforms, catwalk.

Autovía de Logroño, Km. 14,3 C/ Francia s/n 50180 Utebo (Saragossa)

T. +34 976 126 060 simeza@simeza.com

www.simeza.com

### Silos

◆ 4 Flat Bottom Silos FBS 17,60/15

#### Steel structures and accessories

- Perimeter ladder
- Vertical ladder and platforms
- Catwalk