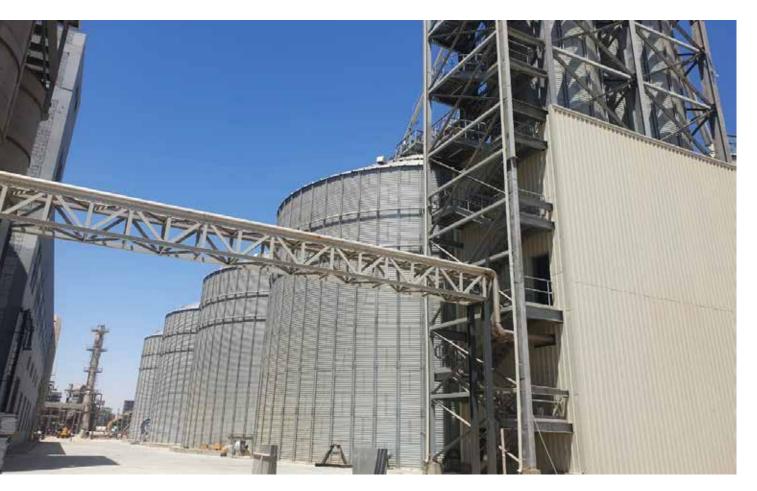

## **Al Masirah International Industrial Investments Co LTD.** Saudi Arabia

Year: 2019 **Product: Wheat** 

Storage capacity: 20.000 t

#### Location:

Jeddah (Saudi Arabia)

#### Number and type of Silos:

4 Flat Bottom Silos FBS 21,40/14

2 Truck Loading Silos TLS-S 5,30/08/45

1 Truck Loading Silo TLS-S 4,60/07/60 + ACC

#### Accessories:

Catwalks, platforms and ladders, ventilation system, temperature and monitoring system, structure for TLS silos.

www.simeza.com

#### Silos

- ◆ 4 Flat Bottom Silos FBS 21,40/14
- 2 Truck Loading Silos TLS-S 5,30/08/45
- 1 Truck Loading Silo TLS-S 4,60/07/60 + ACC

## Steel structures and accessories

- Catwalks
- Platforms and Ladders
- Ventilation system
- Temperature and monitoring system
- Structure for TLS silos

### **Technical data**

| FBS + TLS-S                              |
|------------------------------------------|
| Saudi Arabia                             |
| Jeddah                                   |
| Al Masirah Int. Ind. Investments Co LTD. |
| Silo Plant for starch and glucose        |
| Wheat                                    |
| 20.000                                   |
| CESCO EPC GmbH                           |
| 2019                                     |
| 2020                                     |
|                                          |