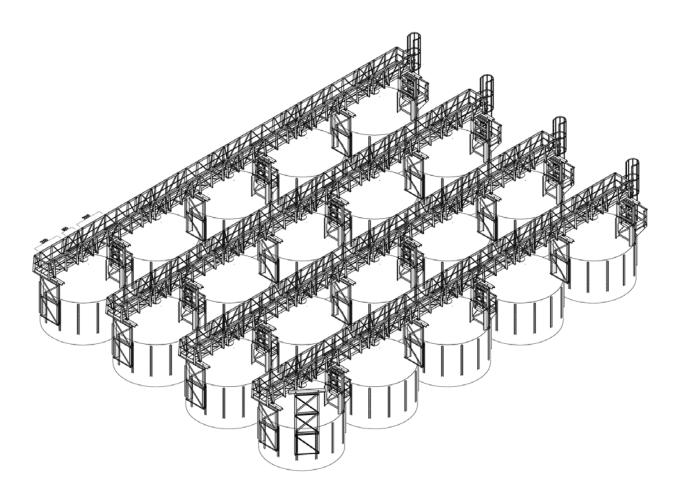

## **Grain Terminal LCC** Georgia

Year: 2019 **Product: Wheat** 

Storage capacity: 40.000 t

#### Location:

Astara (Georgia)

#### Number and type of Silos:

- 4 Flat Bottom Silos FBS 14,50/16
- 4 Flat Bottom Silos FBS 21,40/14
- 2 Flat Bottom Silos FBS 10,70/11
- 3 Train/Truck Loading Silos TLS 4,60/08/45

#### Accessories:

Catwalks, tower, ladders, temperature system, maximum minimum levels, ventilation systems (fans, aeration grids), structure for TLS silos.

www.simeza.com