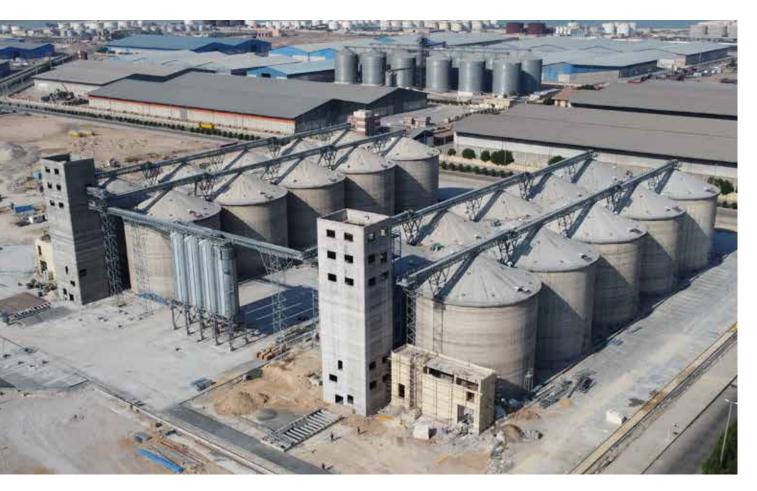

## **AlSahal Group** Libya

Year: 2018

Product: Wheat, barely and rice Storage capacity: 119.500 t

#### Location:

Tobrouk, Tripoli and Benghazi (Libya)

#### Number and type of Silos:

23 Flat Bottom Silos FBS 22,20/13 20 Truck Loading Silos TLS 4,60/6/45 7 Truck Loading Silos TLS 3,80/5/45

#### Accessories:

Vertical ladder and platforms, catwalks, sweep augers and thermometry.

www.simeza.com