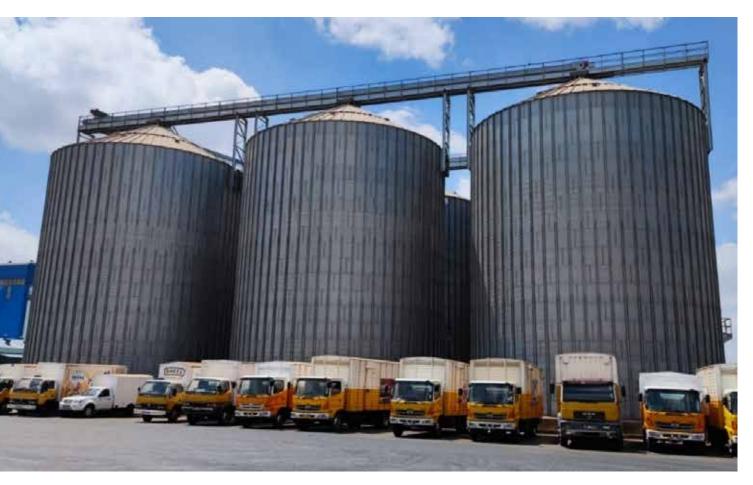

## **Bakex Millers Ltd.** Kenya

Year: 2017 **Product: Corn** 

Storage capacity: 12.600 t

Thika (Kenya)

#### Number and type of Silos:

6 Flat Bottom Silos FBS 16,80/18

1 Flat Bottom Silos FBS 13,80/18

2 Hopper Bottom Silos HBS 13,80/18/45

#### Accessories:

Catwalks, platforms and ladders, ventilation system, temperature and monitoring system.

www.simeza.com

#### SILOS METÁLICOS ZARAGOZA S.L.U.

Autovía de Logroño, Km. 14,3 C/ Francia s/n 50180 Utebo (Saragossa)

#### Silos

- ♠ 6 Flat Bottom Silos FBS 16,80/18
- 1 Flat Bottom Silos FBS 13,80/18
- 2 Hopper Bottom Silos HBS 13,80/18/45

## Steel structures and accessories

- Catwalks
- Platforms and Ladders
- Ventilation system
- Temperature and Monitoring system

## Technical data

| Туре               | FBS + HBS             |
|--------------------|-----------------------|
| Country            | Kenya                 |
| City               | Thika                 |
| Customer           | Bakex Millers Ldt.    |
| Description        | Storage Plant for com |
| Product            | Corn                  |
| Storage capacity t | 12.600                |
| Project partner    | -                     |
| Year begin         | 2017                  |
| Year end           | 2018                  |
|                    |                       |