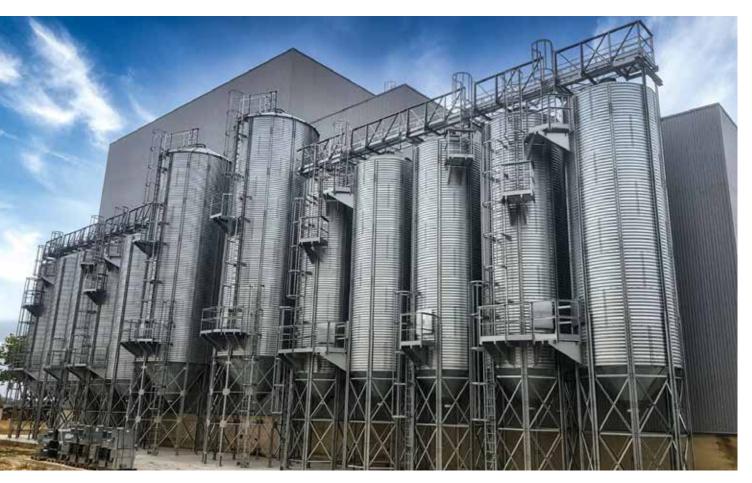

The storage of grain in cylindrical silos made of corrugated steel sheet guarantees perfect conservation and, together with the specific accessories in our catalogue, also excellent ventilation, and management of the stored material, greatly reducing the factors that degrade or reduce the quality of the grain. SIMEZA silos are designed in a modular way, which means that they can be assembled quickly and easily; in addition, the high-quality standards present in the materials used in their construction make them highly resistant in all types of environments, guaranteeing the long-lasting preservation of all types of grain.

THE 360° SOLUTION FOR YOUR STORAGE is the great value proposal that we have been implementing since 1975. The extensive experience and in-depth knowledge of our team, combined with the quality of raw materials and a desire for constant improvement, make up the DNA of our company, and providing global solutions to our customers is our daily inspiration.