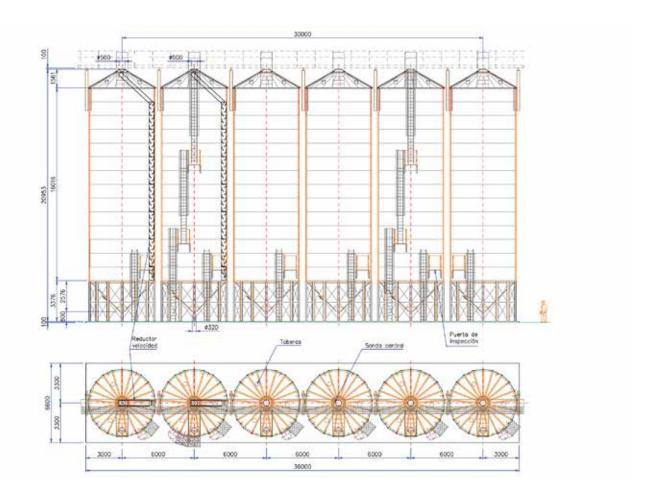

|
| Year begin         | 2017                                                             |
| Year end           | 2018                                                             |

## **Services**

Delivery and supervision of installation of the silo plant and steel structures related to the silo.

Commissioning.





## **PETKUS España** Spain

Year: 2016

Product: Legumes, peas Storage capacity: 1.750 t

#### Location:

Magaz de Pisuerga, Palencia (Spain)

#### Number and type of Silos:

6 Hopper Bottom Silos HBS 5,30/14/45

### Accessories:

Roof ladder, vertical ladder, grain drop speed reducer, Aereation system.



#### SILOS METÁLICOS ZARAGOZA S.L.U.

Autovía de Logroño, Km. 14,3 C/ Francia s/n 50180 Utebo (Saragossa)

T. +34 976 126 060 simeza@simeza.com













#### Silos

♦ 6 Hopper Bottom Silos HBS 5,30/14/45

#### Steel structures and accessories

- Roof ladder
- Vertical ladder
- Grain drop speed reducer
- Aereation system

## Technical data

| Туре               | HBS                                               |
|--------------------|---------------------------------------------------|
| Country            | Spain                                             |
| City               | Magaz de Pisuerga, Palencia                       |
| Customer           | PETKUS España S.L.                                |
| Description        | Round silos for raw material and finished product |
| Product            | Legumes, peas                                     |
| Storage capacity t | 1.750                                             |
| Project