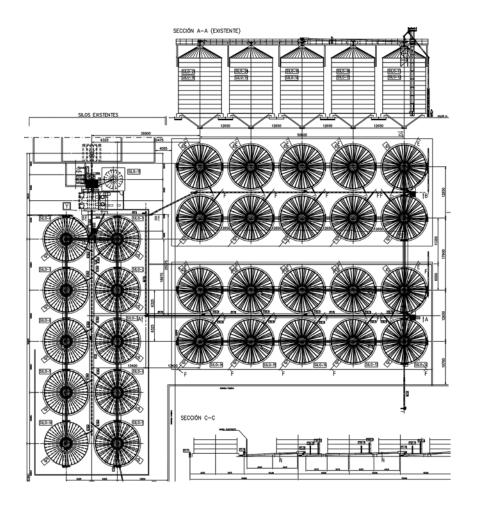

capacity t | 12.600                |
| Project partner    | -                     |
| Year begin         | 2017                  |
| Year end           | 2018                  |
|                    |                       |

## **Services**

Basic and Detail Engineering and design of the general layout and flow-chart of the storage area.

Design of architectural drawing for the civil works calculation and realization.





## **Aviagro** Mozambique

Year: 2016 **Product: Corn** 

Storage capacity: 30.000 t



Chimoio (Mozambique)

#### Number and type of Silos:

30 Flat Bottom Silos FBS 10,70/12

#### Accessories:

Catwalks, platforms and ladders, ventilation system.





Autovía de Logroño, Km. 14,3 C/ Francia s/n 50180 Utebo (Saragossa)

T. +34 976 126 060 simeza@simeza.com













#### Silos

● 30 Flat Bottom Silos FBS 10,70/12

#### Steel structures and accessories

- Catwalks
- Platforms and Ladders
- Ventilation system

### Technical data

| Туре               | FBS                                |
|--------------------|------------------------------------|
| Country            | Mozambique                         |
| City               | Chimoio                            |
| Customer           | Aviagro                            |
| Description        | Storage Plant for wheat            |
| Product            | Corn for feed mill poultry factory |
| Storage capacity t | 30.000                             |
| Project partner    | -                                  |
| Year begin         | 2016                               |
| Year end           | 2019