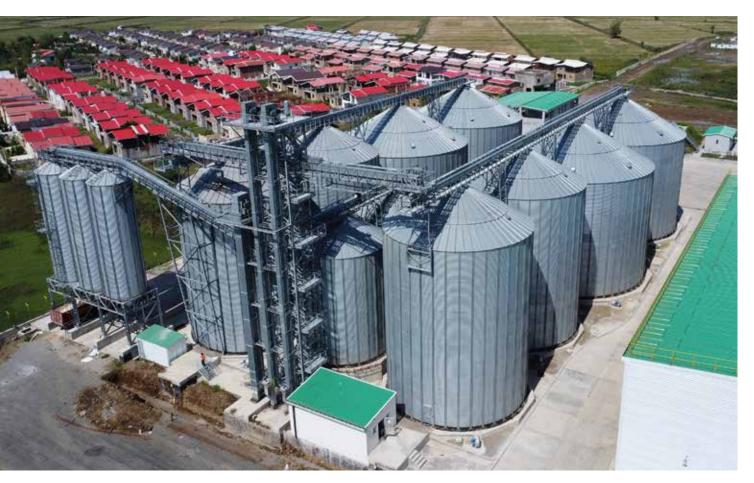

## **Grain Terminal LCC** Georgia

Year: 2019 **Product: Wheat** 

Storage capacity: 40.000 t

#### Location:

Astara (Georgia)

#### Number and type of Silos:

- 4 Flat Bottom Silos FBS 14,50/16
- 4 Flat Bottom Silos FBS 21,40/14
- 2 Flat Bottom Silos FBS 10,70/11
- 3 Train/Truck Loading Silos TLS 4,60/08/45

#### Accessories:

Catwalks, tower, ladders, temperature system, maximum minimum levels, ventilation systems (fans, aeration grids), structure for TLS silos.

www.simeza.com