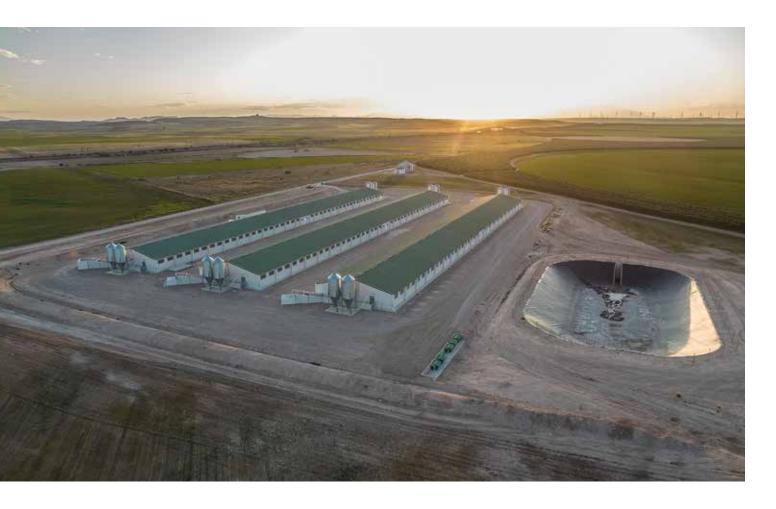

21                                                                |
| Year end           | 2021                                                                |

## Services

Supply.



## Farm Silos

SGC/SGL







## **SAT Anso** Spain

Year: 2022

**Product: Animal meals** Storage capacity: 17 t

#### Location:

Bárboles, Zaragoza (Spain)

#### Number and type of Silos:

12 Farm Silos SGC-A 2,50/03/62

### Compact Capacity (+6%):

18 t

#### Accessories:

Vertical ladder with guardrails and a roof ladder with railing, outlet flange, connection plate between the cylinder and the hopper, fasteners and sealant necessary for the construction of the silo.



www.simeza.com



#### SILOS METÁLICOS ZARAGOZA S.L.U.

Autovía de Logroño, Km. 14,3 C/ Francia s/n 50180 Utebo (Saragossa)













### Silos

• 12 Farm Silos SGC-A 2,50/03/62

#### Steel structures and accessories

- Vertical ladder with guardrails
- Roof ladder with railing
- Outlet flange
- Connection plate
- Fasteners and sealant

## Technical data

| SGC-A                       |
|-----------------------------|
| Spain                       |
| Bárboles, Zaragoza          |
| SAT Anso                    |
| Farm silos for feed storage |
| Animal feed                 |
| 17                          |
| -                           |
| 2022                        |
| 2022                        |
|                             |

## **Services**

Supply.





# **Tanks**









## **ISAV** Bulgaria

Year: 2023 **Product: Water** 

Storage capacity: 100 m3

Location:

Pazardzhik (Bulgaria)

Number and type of Silos