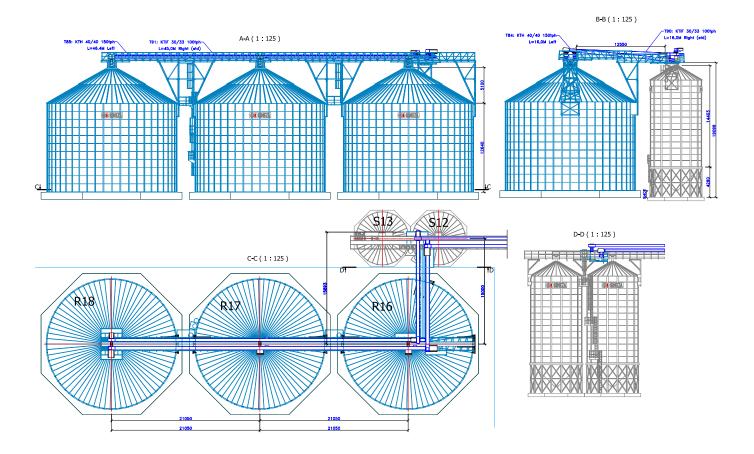

## **TORNUM AB** Latvia

Year: 2024 **Product: Wheat** 

Storage capacity: 8.550 t

Location:

Madona (Latvia)

Number and type of Silos:

3 Flat Bottom Silos FBS 18,30/11

Accessories:

Catwalks, platforms and ladders, ventilation system.

Autovía de Logroño, Km. 14,3 C/ Francia s/n 50180 Utebo (Saragossa)

T. +34 976 126 060 simeza@simeza.com

www.simeza.com

#### **Silos**

3 Flat Bottom Silos FBS 18,30/11

#### Steel structures and accessories

- Catwalks
- Platforms and Ladders
- Ventilation system

## Technical data

| Туре               | FBS                     |
|--------------------|-------------------------|
| Country            | Latvia                  |
| City               | Madona                  |
| Customer           | TORNUM AB               |
| Description        | Storage plant for wheat |
| Product            | Wheat                   |
| Storage capacity t | 8.550                   |
| Project partner    | TORNUM AB               |
| Year begin         | 2024                    |
| Year end           | 2024                    |
|                    |                         |