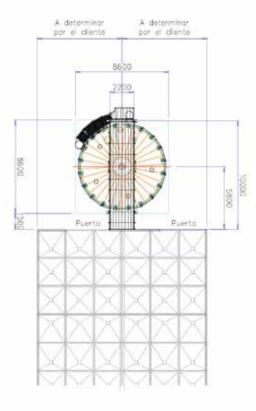

## **Ribeiros Cereais** Portugal

Year: 2021 **Product: Wheat** 

Storage capacity: 1.800 t

#### Location:

Montijo (Portugal)

#### Number and type of Silos:

20 Hopper Bottom Silos HBS 3,10/08/45 4 Hopper Bottom Silos HBS 4,60/11/45

#### Accessories:

Level sensors, ladders, supports, walkways.

www.simeza.com