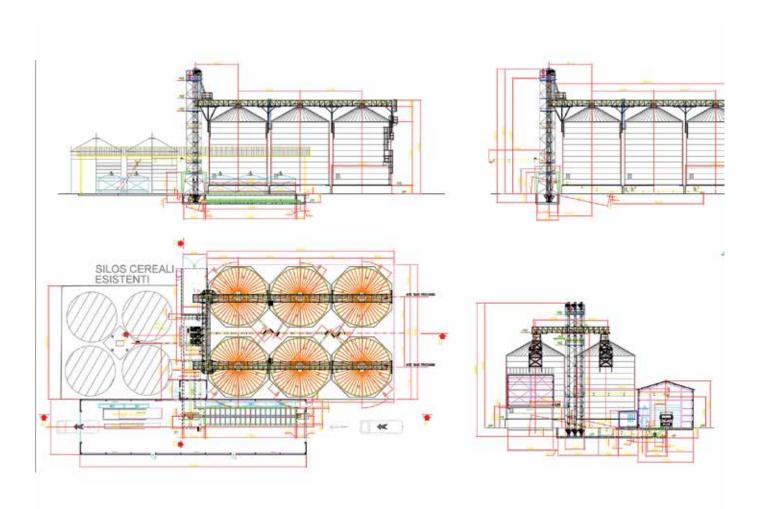

## **Bakex Millers Ltd.** Kenya

Year: 2017 **Product: Corn** 

Storage capacity: 12.600 t

Thika (Kenya)

#### Number and type of Silos:

6 Flat Bottom Silos FBS 16,80/18

1 Flat Bottom Silos FBS 13,80/18

2 Hopper Bottom Silos HBS 13,80/18/45

#### Accessories:

Catwalks, platforms and ladders, ventilation system, temperature and monitoring system.

www.simeza.com

#### SILOS METÁLICOS ZARAGOZA S.L.U.

Autovía de Logroño, Km. 14,3 C/ Francia s/n 50180 Utebo (Saragossa)

#### Silos

- ♠ 6 Flat Bottom Silos FBS 16,80/18
- 1 Flat Bottom Silos FBS 13,80/18
- 2 Hopper Bottom Silos HBS 13,80/18/45

## Steel structures and accessories

- Catwalks
- Platforms and Ladders
- Ventilation system
- Temperature and Monitoring system

## Technical data

| Туре               | FBS + HBS             |
|--------------------|-----------------------|
| Country            | Kenya                 |
| City               | Thika                 |
| Customer           | Bakex Millers Ldt.    |
| Description        | Storage Plant for com |
| Product            | Corn                  |
| Storage capacity t | 12.600                |
| Project partner    | -                     |
| Year begin         | 2017                  |
| Year end           | 2018                  |
|                    |                       |