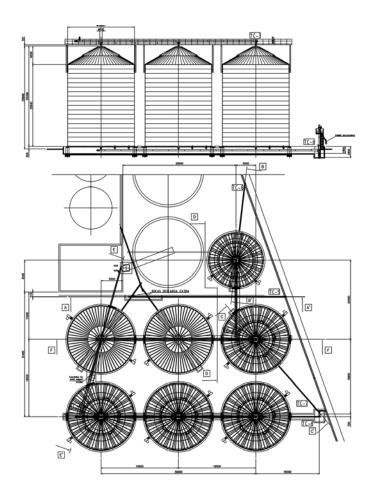

## **Bakex Millers Ltd.** Kenya

Year: 2017 **Product: Corn** 

Storage capacity: 12.600 t

Thika (Kenya)

#### Number and type of Silos:

6 Flat Bottom Silos FBS 16,80/18

1 Flat Bottom Silos FBS 13,80/18

2 Hopper Bottom Silos HBS 13,80/18/45

#### Accessories:

Catwalks, platforms and ladders, ventilation system, temperature and monitoring system.

www.simeza.com

#### SILOS METÁLICOS ZARAGOZA S.L.U.

Autovía de Logroño, Km. 14,3 C/ Francia s/n 50180 Utebo (Saragossa)

#### Silos

- ♠ 6 Flat Bottom Silos FBS 16,80/18
- 1 Flat Bottom Silos FBS 13,80/18
- 2 Hopper Bottom Silos HBS 13,80/18/45

## Steel structures and accessories

- Catwalks
- Platforms and Ladders
- Ventilation system
- Temperature and Monitoring system

## Technical data

| Туре               | FBS + HBS             |
|--------------------|-----------------------|
| Country            | Kenya                 |
| City               | Thika                 |
| Customer           | Bakex Millers Ldt.    |
| Description        | Storage Plant for com |
| Product            | Corn                  |
| Storage capacity t | 12.600                |
| Project partner    | -                     |
| Year begin         | 2017                  |
| Year end           | 2018                  |
|                    |                       |