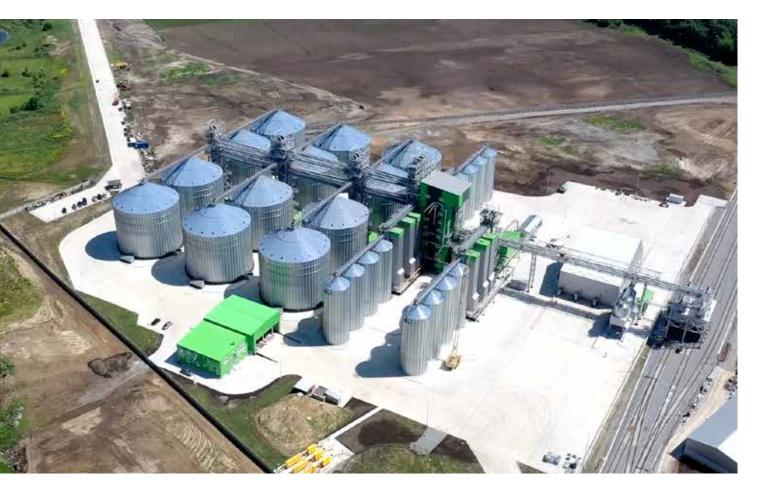

## **United Feed Company** Saudi Arabia

Year: 2024

Product: Wheat and barley Storage capacity: 215.000 t

#### Location:

Jazan (Saudi Arabia)

#### Number and type of Silos:

- 15 Flat Bottom Silos FBS 30,60/20
- 4 Truck Loading Silos TLS-S 5,30/05/45
- 2 Truck Loading Silos TLS-S 4,60/08/45
- 1 Truck Loading Silos TLS-S 4,60/07/60
- 4 Hopper Bottom Silos HBS-S 5,30/13/45

#### Accessories:

Catwalks, Platforms and Ladders.

www.simeza.com

## Technical data

| Туре               | FBS + TLS-S + HBS-S                       |
|--------------------|-------------------------------------------|
| Country            | Saudi Arabia                              |
| City               | Jazan                                     |
| Customer           | United Feed Company                       |
| Description        | Storage silos for strategic port terminal |
| Product            | Wheat and barley                          |
| Storage capacity t | 215.000                                   |
| Project partner    | CESCO EPC GmbH                            |
| Year begin         | 2024                                      |
| Year end           | 2025                                      |
|                    |                                           |