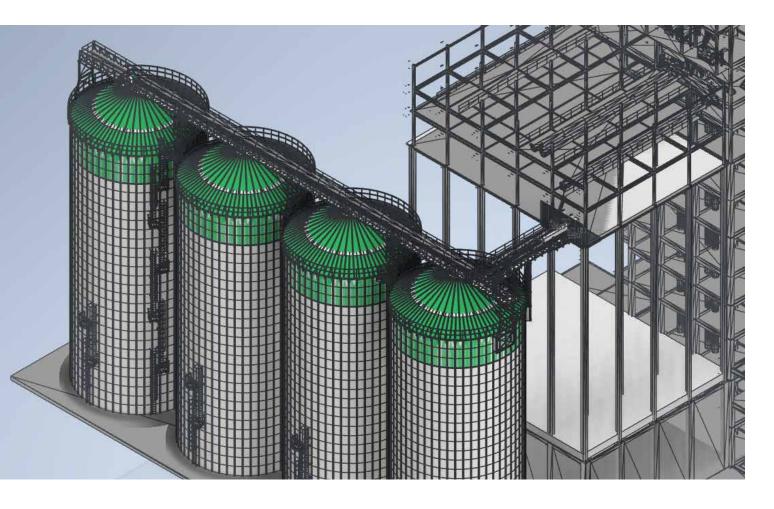

## Agropecuaria del Centro S.A. Spain

Year: 2021 **Product: Wheat** 

Storage capacity: 13.750 t

Aldeamayor de San Martín, Valladolid (Spain)

#### Number and type of Silos:

4 Flat Bottom Silos FBS 17,60/15

### Accessories:

Perimeter ladder, vertical ladder and platforms, catwalk.

Autovía de Logroño, Km. 14,3 C/ Francia s/n 50180 Utebo (Saragossa)

T. +34 976 126 060 simeza@simeza.com

www.simeza.com

### Silos

◆ 4 Flat Bottom Silos FBS 17,60/15

#### Steel structures and accessories

- Perimeter ladder
- Vertical ladder and platforms
- Catwalk

## Technical data

| Туре               | FBS                                                               |
|--------------------|-------------------------------------------------------------------|
| Country            | Spain                                                             |
| City               | Aldeamayor de San Martín                                          |
| Customer           | Agropecuaria del Centro S.A.                                      |
| Description        | Expansion of the existing plant with a set of 4 flat bottom silos |
| Product            | Wheat                                                             |
| Storage capacity t | 13.750                                                            |
| Project partner    | PETKUS Spain                                                      |
| Year begin         | 2021                                                              |
| Year end           | 2022                                                              |