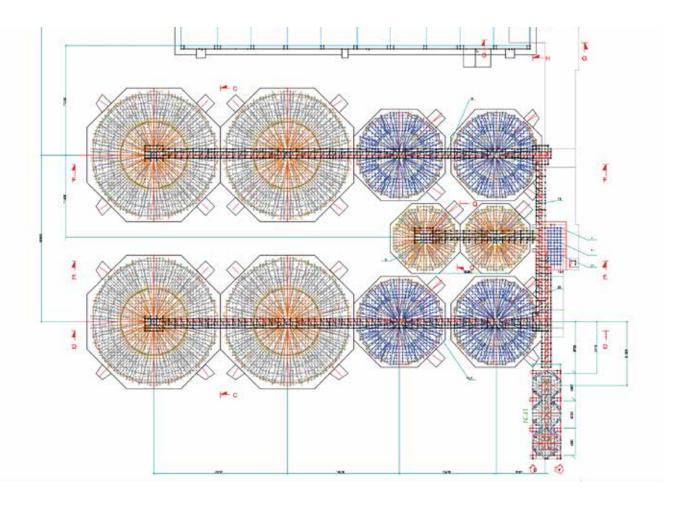

## **Grain Terminal LCC** Georgia

Year: 2019 **Product: Wheat** 

Storage capacity: 40.000 t

#### Number and type of Silos:

- 4 Flat Bottom Silos FBS 14,50/16
- 4 Flat Bottom Silos FBS 21,40/14
- 2 Flat Bottom Silos FBS 10,70/11
- 3 Train/Truck Loading Silos TLS 4,60/08/45

#### **Silos**

- 4 Flat Bottom Silos FBS 14,50/16
- 4 Flat Bottom Silos FBS 21,40/14
- 2 Flat Bottom Silos FBS 10,70/11
- 3 Train/Truck Loading Silos TLS 4,60/08/45