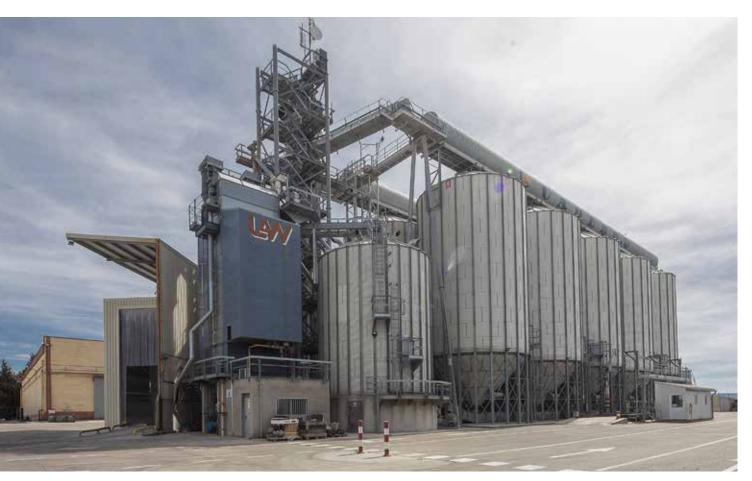

The storage of grain in cylindrical silos made of corrugated steel sheet guarantees perfect conservation and, together with the specific accessories in our catalogue, also excellent ventilation, and management of the stored material, greatly reducing the factors that degrade or reduce the quality of the grain. SIMEZA silos are designed in a modular way, which means that they can be assembled quickly and easily; in addition, the high-quality standards present in the materials used in their construction make them highly resistant in all types of environments, guaranteeing the long-lasting preservation of all types of grain.

THE 360° SOLUTION FOR YOUR STORAGE is the great value proposal that we have been implementing since 1975. The extensive experience and in-depth knowledge of our team, combined with the quality of raw materials and a desire for constant improvement, make up the DNA of our company, and providing global solutions to our customers is our daily inspiration.