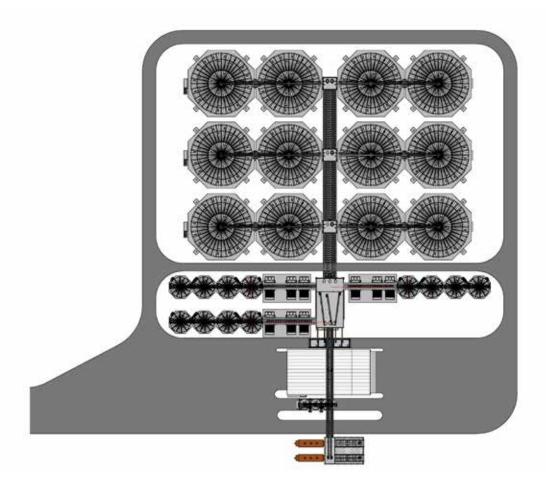

## **TORNUM AB** Latvia

Year: 2024 **Product: Wheat** 

Storage capacity: 8.550 t

Location:

Madona (Latvia)

Number and type of Silos:

3 Flat Bottom Silos FBS 18,30/11

Accessories:

Catwalks, platforms and ladders, ventilation system.

Autovía de Logroño, Km. 14,3 C/ Francia s/n 50180 Utebo (Saragossa)

T. +34 976 126 060 simeza@simeza.com

www.simeza.com

#### **Silos**

3 Flat Bottom Silos FBS 18,30/11

#### Steel structures and accessories

- Catwalks
- Platforms and Ladders
- Ventilation system

## Technical data

| Туре               | FBS                     |
|--------------------|-------------------------|
| Country            | Latvia                  |
| City               | Madona                  |
| Customer           | TORNUM AB               |
| Description        | Storage plant for wheat |
| Product            | Wheat                   |
| Storage capacity t | 8.550                   |
| Project partner    | TORNUM AB               |
| Year begin         | 2024                    |
| Year end           | 2024                    |
|                    |                         |