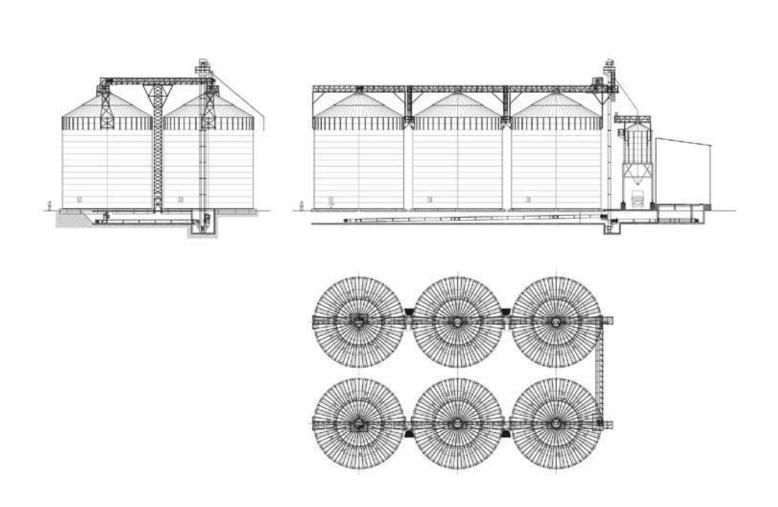

## **Technobins** Italy

Year: 2021 **Product: Wheat** 

Storage capacity: 5.000 t

Castellaneta (Italy)

#### Number and type of Silos:

4 Flat Bottom Silos FBS 12,20/11

### Accessories:

Level indicator, walkways, platform and ladders.

Autovía de Logroño, Km. 14,3 C/ Francia s/n 50180 Utebo (Saragossa)

T. +34 976 126 060 simeza@simeza.com

www.simeza.com

#### Silos

◆ 4 Flat Bottom Silos FBS 12,20/11

### Steel structures and accessories

- Level indicator
- Walkways
- Platform
- Ladders

## Technical data

| Туре               | FBS                     |
|--------------------|-------------------------|
| Country            | Italy                   |
| City               | Castellaneta            |
| Customer           | Technobins              |
| Description        | Storage Plant for wheat |
| Product            | Wheat                   |
| Storage capacity t | 5.000                   |
| Project partner    | Technobins              |
| Year begin         | 2021                    |
| Year end           | 2021                    |