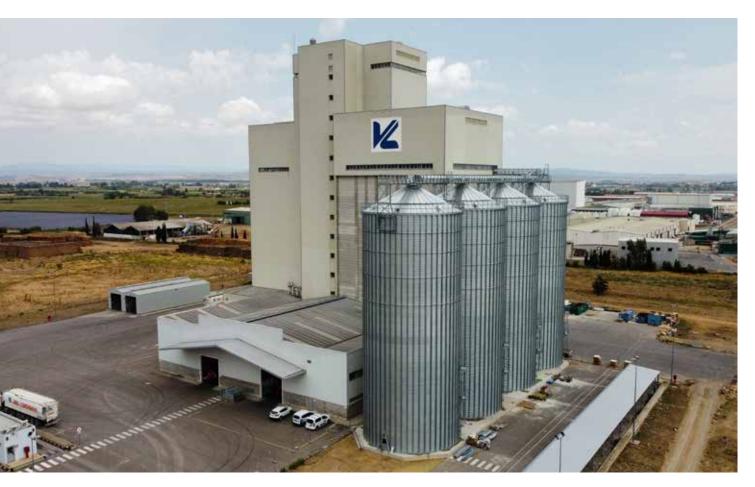

## Agropecuaria del Centro S.A. Spain

Year: 2021 **Product: Wheat** 

Storage capacity: 13.750 t

Aldeamayor de San Martín, Valladolid (Spain)

#### Number and type of Silos:

4 Flat Bottom Silos FBS 17,60/15

### Accessories:

Perimeter ladder, vertical ladder and platforms, catwalk.

Autovía de Logroño, Km. 14,3 C/ Francia s/n 50180 Utebo (Saragossa)

T. +34 976 126 060 simeza@simeza.com

www.simeza.com

### Silos

◆ 4 Flat Bottom Silos FBS 17,60/15

#### Steel structures and accessories

- Perimeter ladder
- Vertical ladder and platforms
- Catwalk

## Technical data

| Туре               | FBS                                                               |
|--------------------|-------------------------------------------------------------------|
| Country            | Spain                                                             |
| City               | Aldeamayor de San Martín                                          |
| Customer           | Agropecuaria del Centro S.A.                                      |
| Description        | Expansion of the existing plant with a set of 4 flat bottom silos |
| Product            | Wheat                                                             |
| Storage capacity t | 13.750                                                            |
| Project partner    | PETKUS Spain                                                      |
| Year begin         | 2021                                                              |
| Year end           | 2022                                                              |