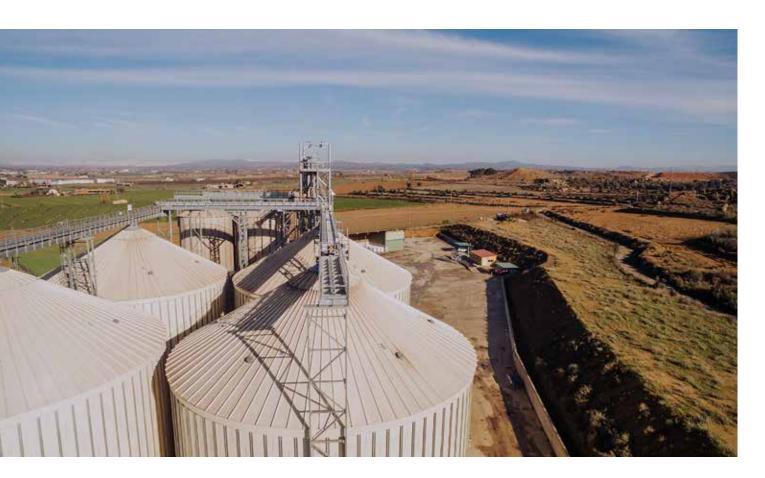

## Agropecuaria del Centro S.A. Spain

Year: 2021 **Product: Wheat** 

Storage capacity: 13.750 t

Aldeamayor de San Martín, Valladolid (Spain)

#### Number and type of Silos:

4 Flat Bottom Silos FBS 17,60/15

### Accessories:

Perimeter ladder, vertical ladder and platforms, catwalk.

Autovía de Logroño, Km. 14,3 C/ Francia s/n 50180 Utebo (Saragossa)

T. +34 976 126 060 simeza@simeza.com

www.simeza.com