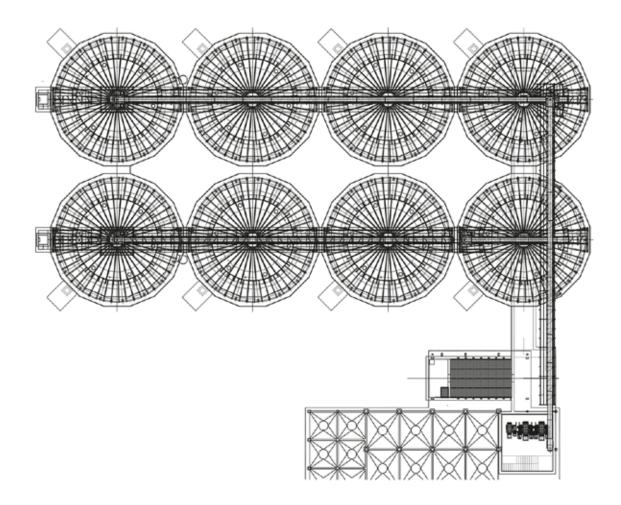

|
| Year begin         | 2024                    |
| Year end           | 2024                    |
|                    |                         |

## **Services**

Basic and Detail Engineering and design of the general layout and flow-chart of the storage area.

Design of architectural drawing for the civil works calculation and realization.





## Société Camerounaise de Transformation de Blé (SCTB) Cameroon

Year: 2022 **Product: Wheat** 

Storage capacity: 20.000 t

#### Location:

Douala (Cameroon)

#### Number and type of Silos:

5 Flat Bottom Silos FBS 13,00/21

#### Accessories:

Catwalks, platforms and ladders, ventilation system.



www.simeza.com



#### SILOS METÁLICOS ZARAGOZA S.L.U.

Autovía de Logroño, Km. 14,3 C/ Francia s/n 50180 Utebo (Saragossa)













## Silos

● 5 Flat Bottom Silos FBS 13,00/21

## Steel structures and accessories

- Catwalks
- Platforms and Ladders
- Ventilation system

## Technical data

| Туре               | FBS                            |
|--------------------|--------------------------------|
| Country            | Cameroon                       |
| City               | Douala                         |
| Customer           | SCTB                           |
| Description        | Storage silos for raw products |
| Product            | Wheat                          |
| Storage capacity t | 20.000                         |
| Project partner    | CESCO EPC GmbH / CONVEX GmbH   |
| Year begin         | 2022                           |
| Year end           | 2024                           |
|                    |