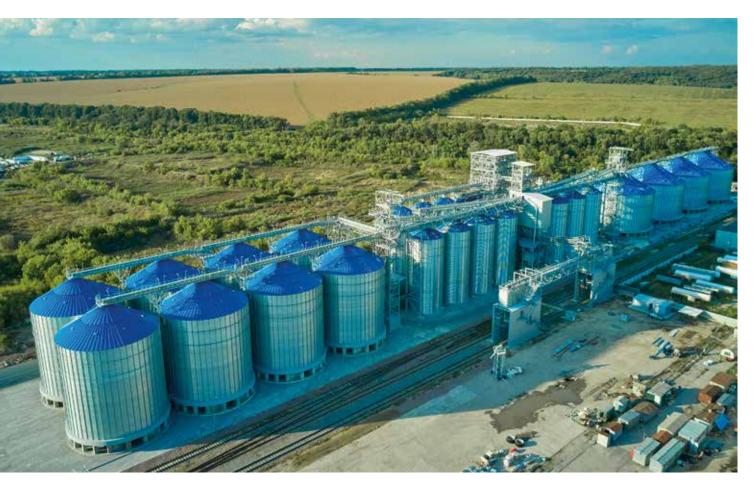

## **CONVEX International GmbH** Ukraine

Year: 2020 **Product: Wheat** 

Storage capacity: 97.000 t

#### Location:

Kyiv (Ukraine)

#### Number and type of Silos:

- 4 Flat Bottom Silos FBS 30,60/14
- 8 Flat Bottom Silos FBS 19,90/17
- 8 Hopper Bottom Silos HBS-S 10,70/15/45
- 2 Hopper Bottom Silos HBS-S 8,40/14/45
- 3 Hopper Bottom Silos HBS-S 8,40/20/45

#### Accessories:

Vertical ladder and platforms, catwalk, thermometry, aereation system, pre laquared roofs.

www.simeza.com