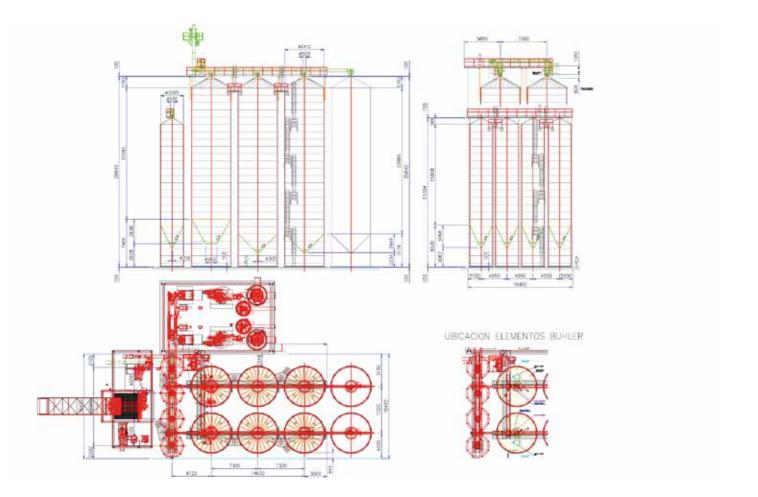

### Accessories:

Roof ladder, vertical ladder, tunnel walkway, cone discharge with MFAK-200 BUHLER, radar level, snow avalanche system.

#### Steel structures and accessories

- Roof ladder
- Vertical ladder
- Tunnel walkway
- Cone discharge with MFAK-200 BUHLER
- Radar level
- Snow avalanche system