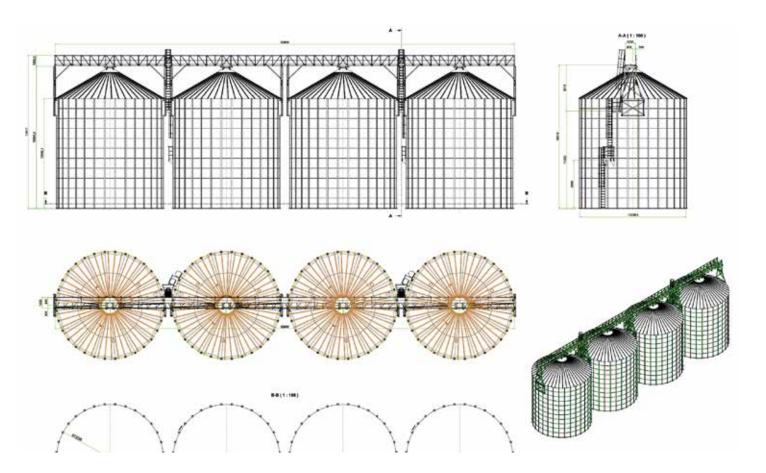

## **Technobins** Italy

Year: 2021 **Product: Wheat** 

Storage capacity: 5.000 t

Castellaneta (Italy)

#### Number and type of Silos:

4 Flat Bottom Silos FBS 12,20/11

### Accessories:

Level indicator, walkways, platform and ladders.

Autovía de Logroño, Km. 14,3 C/ Francia s/n 50180 Utebo (Saragossa)

T. +34 976 126 060 simeza@simeza.com

www.simeza.com

#### Silos

◆ 4 Flat Bottom Silos FBS 12,20/11

### Steel structures and accessories

- Level indicator
- Walkways
- Platform
- Ladders

## Technical data

| Туре               | FBS                     |
|--------------------|-------------------------|
| Country            | Italy                   |
| City               | Castellaneta            |
| Customer           | Technobins              |
| Description        | Storage Plant for wheat |
| Product            | Wheat                   |
| Storage capacity t | 5.000                   |
| Project partner    | Technobins              |
| Year begin         | 2021                    |
| Year end           | 2021                    |