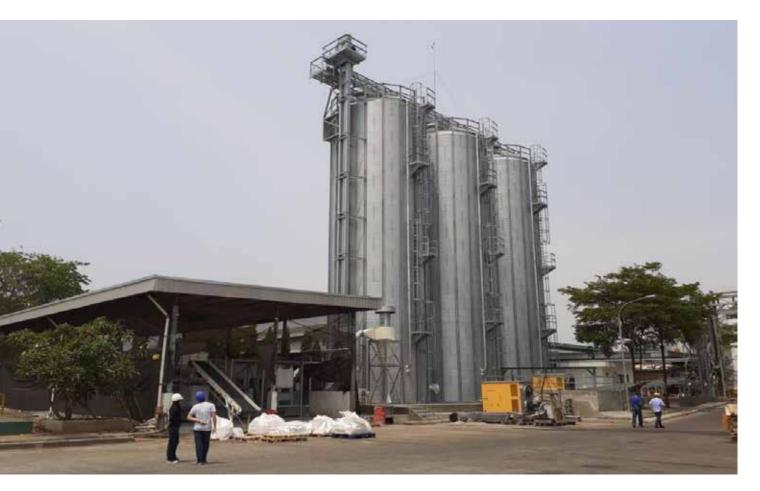

# Indofood Philippines

Year: 2019 **Product: Wheat** 

Storage capacity: 1.500 t

Manila (Filipinas)

Number and type of Silos:

3 Hopper Bottom Silos HBS 6,90/14/45

Accessories:

Catwalks, platforms and ladders.

#### Silos

• 3 Hopper Bottom Silos HBS 6,90/14/45

#### Steel structures and accessories

- Catwalks
- Platforms and Ladders

#### Technical data

| Туре               | HBS                     |
|--------------------|-------------------------|
| Country            | Filipinas               |
| City               | Manila                  |
| Customer           | Indofood                |
| Description        | Storage Plant for wheat |
| Product            | Wheat                   |
| Storage capacity t | 1.500                   |
| Project partner    | PETKUS Technologie      |
| Year begin         | -                       |
| Year end           | 2019                    |
|                    |                         |