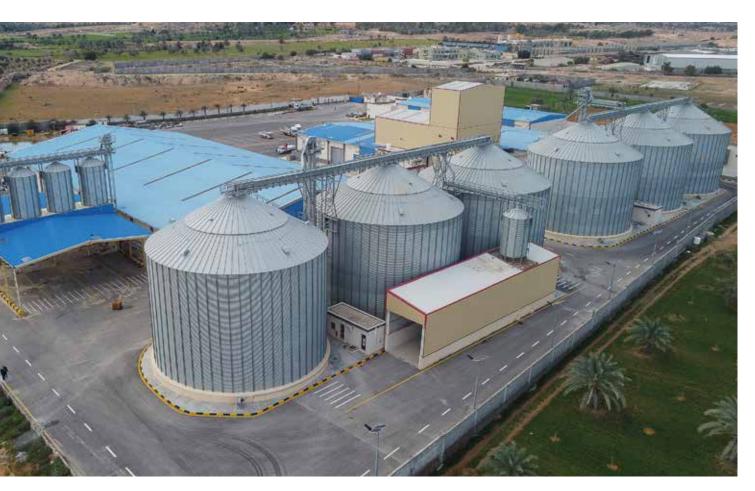

## Libya

Year: 2018

Product: Wheat, barely and rice Storage capacity: 119.500 t

#### Location:

Tobrouk, Tripoli and Benghazi (Libya)

#### Number and type of Silos:

23 Flat Bottom Silos FBS 22,20/13 20 Truck Loading Silos TLS 4,60/6/45 7 Truck Loading Silos TLS 3,80/5/45