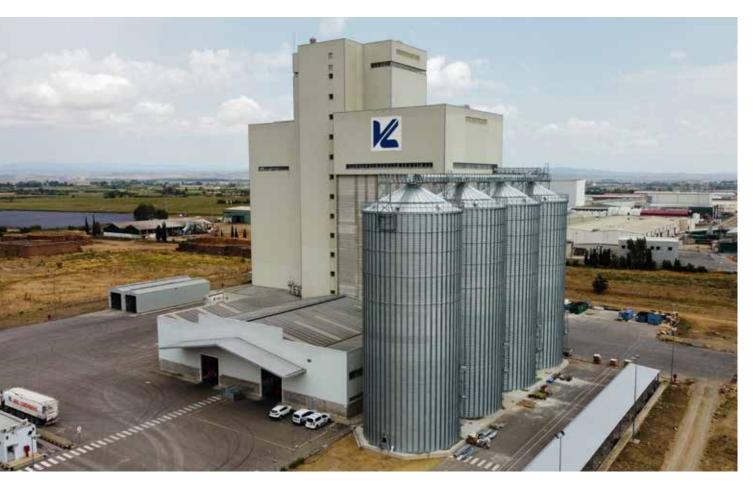

SIMEZA has been manufacturing storage silos for cereals, flour, and other industrial products for more than 45 years. It is one of the pioneering companies in Europe with proven experience in the design, production, and installation of corrugated steel sheet silos for industrial, agricultural and livestock uses.

The storage of grain in cylindrical silos made of corrugated steel sheet guarantees perfect conservation and, together with the specific accessories in our catalogue, also excellent ventilation, and management of the stored material, greatly reducing the factors that degrade or reduce the quality of the grain. SIMEZA silos are designed in a modular way, which means that they can be assembled quickly and easily; in addition, the high-quality standards present in the materials used in their construction make them highly resistant in all types of environments, guaranteeing the long-lasting preservation of all types of grain.

THE 360° SOLUTION FOR YOUR STORAGE is the great value proposal that we have been implementing since 1975. The extensive experience and in-depth knowledge of our team, combined with the quality of raw materials and a desire for constant improvement, make up the DNA of our company, and providing global solutions to our customers is our daily inspiration.