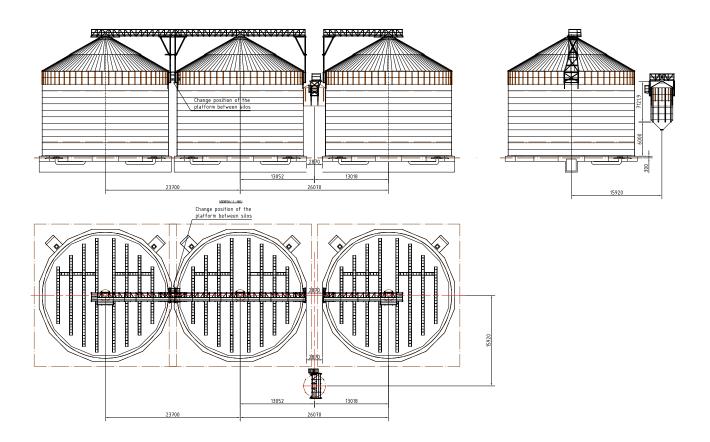

## Ukraine

Year: 2020 **Product: Wheat** 

Storage capacity: 97.000 t

Kyiv (Ukraine)

#### Number and type of Silos:

4 Flat Bottom Silos FBS 30,60/14

8 Flat Bottom Silos FBS 19,90/17

8 Hopper Bottom Silos HBS-S 10,70/15/45

2 Hopper Bottom Silos HBS-S 8,40/14/45

3 Hopper Bottom Silos HBS-S 8,40/20/45

#### Accessories:

Vertical ladder and platforms, catwalk, thermometry, aereation system, pre laquared roofs.

www.simeza.com