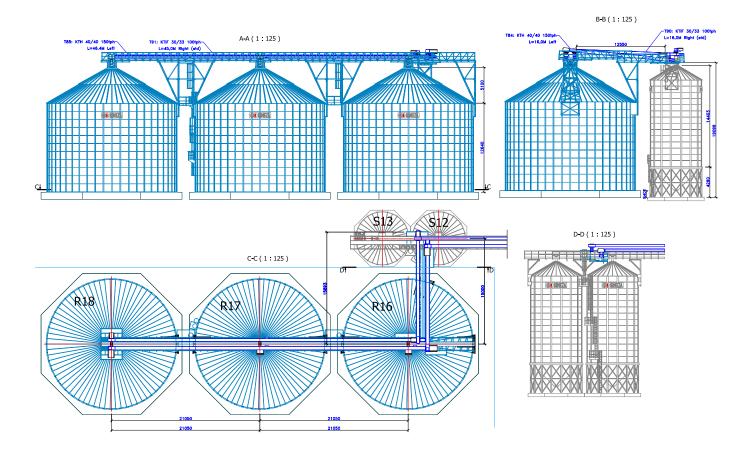

## Société Camerounaise de Transformation de Blé (SCTB)

## Cameroon

Year: 2022 **Product: Wheat** 

Storage capacity: 20.000 t

Douala (Cameroon)

Number and type of Silos:

5 Flat Bottom Silos FBS 13,00/21

Accessories:

Catwalks, platforms and ladders, ventilation system.