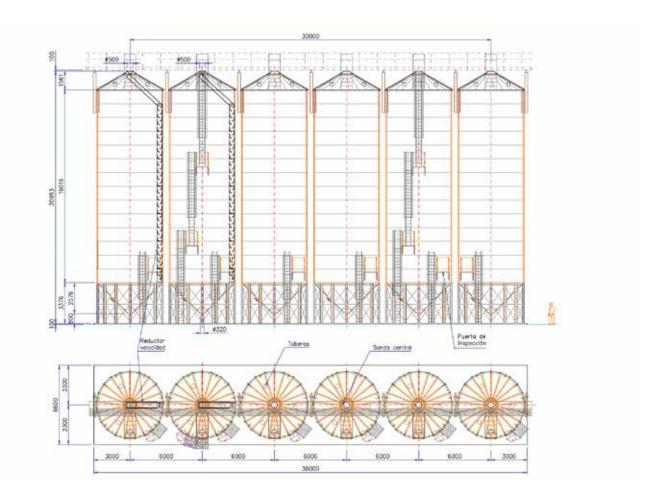

## Agropecuaria del Centro S.A. Spain

Year: 2021 **Product: Wheat** 

Storage capacity: 13.750 t

Aldeamayor de San Martín, Valladolid (Spain)

Number and type of Silos:

4 Flat Bottom Silos FBS 17,60/15

Accessories:

Perimeter ladder, vertical ladder and platforms, catwalk.

Autovía de Logroño, Km, 14,3 C/ Francia s/n 50180 Utebo (Saragossa) Spain

T. +34 976 126 060 simeza@simeza.com

www.simeza.com

#### Silos

• 4 Flat Bottom Silos FBS 17,60/15

#### Steel structures and accessories

- Perimeter ladder
- Vertical ladder and platforms
- Catwalk

## Technical data

| FBS                                                               |
|-------------------------------------------------------------------|
| Spain                                                             |
| Aldeamayor de San Martín                                          |
| Agropecuaria del Centro S.A.                                      |
| Expansion of the existing plant with a set of 4 flat bottom silos |
| Wheat                                                             |
| 13.750                                                            |
| PETKUS Spain                                                      |
| 2021                                                              |
| 2022                                                              |
|                                                                   |