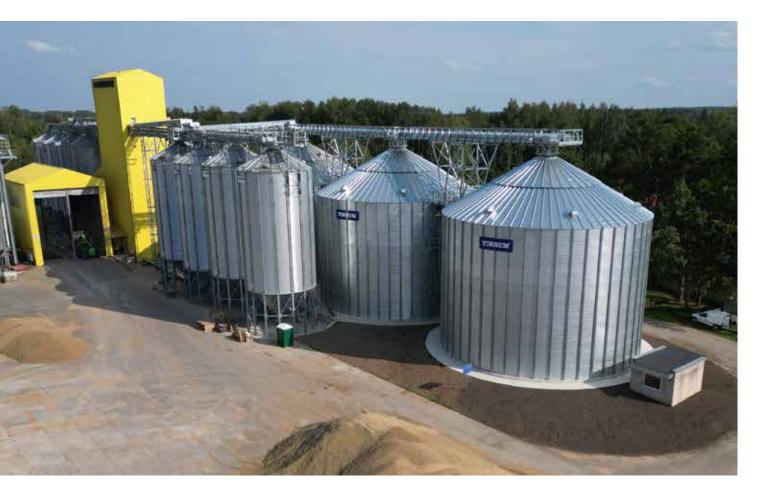

## Latvia

Year: 2024 **Product: Wheat** 

Storage capacity: 8.550 t

Madona (Latvia)

### Number and type of Silos:

3 Flat Bottom Silos FBS 18,30/11

#### Silos

3 Flat Bottom Silos FBS 18,30/11