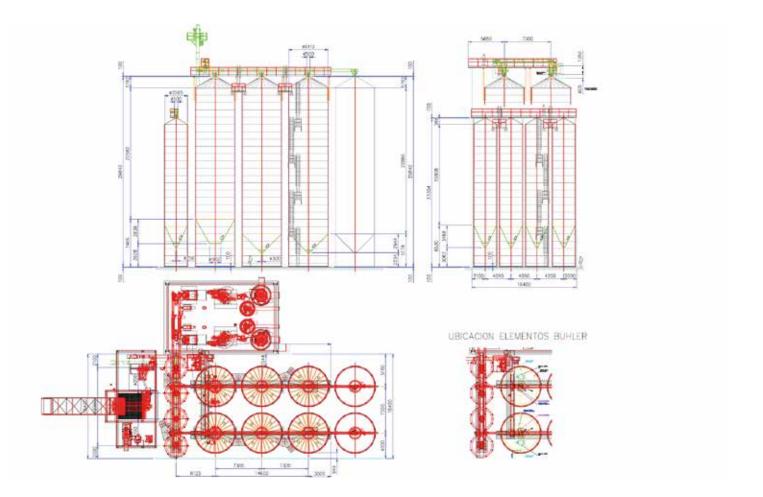

### Sweden

Year: 2021 **Product: Oat** 

Storage capacity: 700 t

Kimstad (Sweden)

#### Number and type of Silos:

4 Hopper Bottom Silos HBS-S 4,60/14/45

#### Accessories:

Roof ladder, vertical ladder, tunnel walkway, cone discharge with MFAK-200 BUHLER, radar level, snow avalanche system.

www.simeza.com

#### Steel structures and accessories

- Roof ladder
- Vertical ladder
- Tunnel walkway
- Cone discharge with MFAK-200 BUHLER
- Radar level
- Snow avalanche system