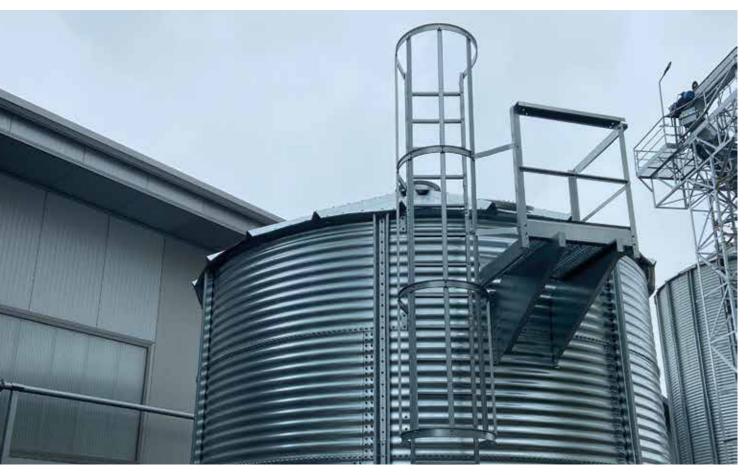

# Bulgaria

Year: 2023 **Product: Water** 

Storage capacity: 100 m<sup>3</sup>

Location:

Pazardzhik (Bulgaria)

Number and type of Silos: 1 Water Tank DPT 5,30/04

Accessories: Ladder

Autovía de Logroño, Km, 14,3 C/ Francia s/n 50180 Utebo (Saragossa) Spain

#### Tanks

• 1 Water Tank DPT 5,30/04

#### Steel structures and accessories

**Ladder** 

#### Technical data

| Туре                            | DPT                                                               |
|---------------------------------|-------------------------------------------------------------------|
| Country                         | Bulgaria                                                          |
| City                            | Pazardzhik                                                        |
| Customer                        | ISAV                                                              |
| Description                     | Water tank with ladder to access the roof and inspection platform |
| Product                         | Water                                                             |
| Storage capacity m <sup>3</sup> | 100                                                               |
| Project partner                 | -                                                                 |
| Year begin                      | 2023                                                              |
| Year end                        | 2023                                                              |