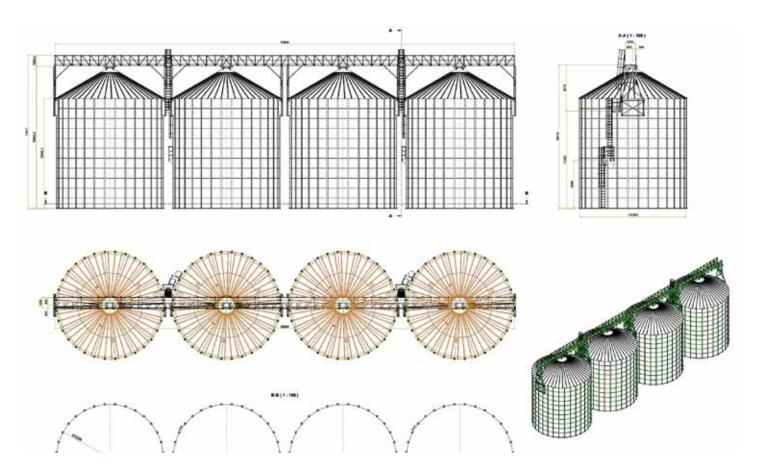

## Agropecuaria del Centro S.A. Spain

Year: 2021 **Product: Wheat** 

Storage capacity: 13.750 t

Aldeamayor de San Martín, Valladolid (Spain)

Number and type of Silos:

4 Flat Bottom Silos FBS 17,60/15

Accessories:

Perimeter ladder, vertical ladder and platforms, catwalk.

Autovía de Logroño, Km, 14,3 C/ Francia s/n 50180 Utebo (Saragossa) Spain

T. +34 976 126 060 simeza@simeza.com

www.simeza.com

#### Silos

• 4 Flat Bottom Silos FBS 17,60/15

#### Steel structures and accessories

- Perimeter ladder
- Vertical ladder and platforms
- Catwalk

## Technical data

| FBS                                                               |
|-------------------------------------------------------------------|
| Spain                                                             |
| Aldeamayor de San Martín                                          |
| Agropecuaria del Centro S.A.                                      |
| Expansion of the existing plant with a set of 4 flat bottom silos |
| Wheat                                                             |
| 13.750                                                            |
| PETKUS Spain                                                      |
| 2021                                                              |
| 2022                                                              |
|                                                                   |