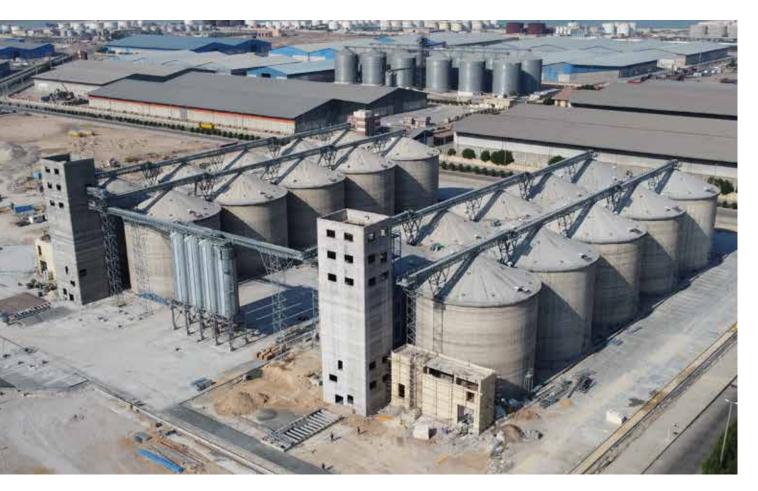

## **AlSahal Group**

## Libya

Year: 2018

Product: Wheat, barely and rice Storage capacity: 119.500 t

#### Location:

Tobrouk, Tripoli and Benghazi (Libya)

#### Number and type of Silos:

23 Flat Bottom Silos FBS 22,20/13 20 Truck Loading Silos TLS 4,60/6/45 7 Truck Loading Silos TLS 3,80/5/45

#### Technical data

| Туре                               | FBS + TLS                                |
|------------------------------------|------------------------------------------|
| Country                            | Libya                                    |
| City                               | Tobrouk, Tripoli and Benghazi            |
| Customer                           | AlSahal Group                            |
| Description                        | Storage Plant for wheat, barely and rice |
| Product                            | Wheat, barely and rice                   |
|                                    |                                          |
| Storage capacity t                 | 119.500                                  |
| Storage capacity t Project partner | 119.500                                  |
|                                    | 119.500<br>-<br>2018                     |