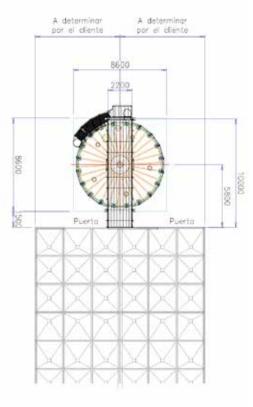

| Agroveco                                          |
| Year begin         | 2012                                              |
| Year end           | 2012                                              |

#### Services

Delivery and supervision of installation of the silo plant and steel structures related to the silo.

Commissioning.







### Coavre

# Spain

Year: 2022 **Product: Wheat** 

Storage capacity: 700 t



Silla, Valencia (Spain)

#### Number and type of Silos:

1 Hopper Bottom Silo HBS 7,60/16/45

#### Accessories:

Level indicator, walkways, platform, ladders, roof perimeter railing, aereation



www.simeza.com



#### SILOS METÁLICOS ZARAGOZA SLU

Autovía de Logroño, Km, 14,3 C/ Francia s/n 50180 Utebo (Saragossa) Spain

T. +34 976 126 060 simeza@simeza.com

















#### Silos

• 1 Hopper Bottom Silo HBS 7,60/16/45

#### Steel structures and accessories

- Level indicator
- Walkways
- Platform
- Ladders
- Roof perimeter railing
- Aereation system

#### Technical data

| Type HBS                |                  |
|-------------------------|------------------|
| <b>Country</b> Spai     | n                |
| <b>City</b> Silla       | , Valencia       |
| <b>Customer</b> Coav    | /re              |
| <b>Description</b> Silo | for corn storage |
| Product Corr            | 1                |
| Storage capacity t 700  |                  |
| Project partner -       |                  |
| Year begin 2022         |                  |
| Year end 2022           |                  |

#### Services

Delivery and supervision of installation of the silo plant