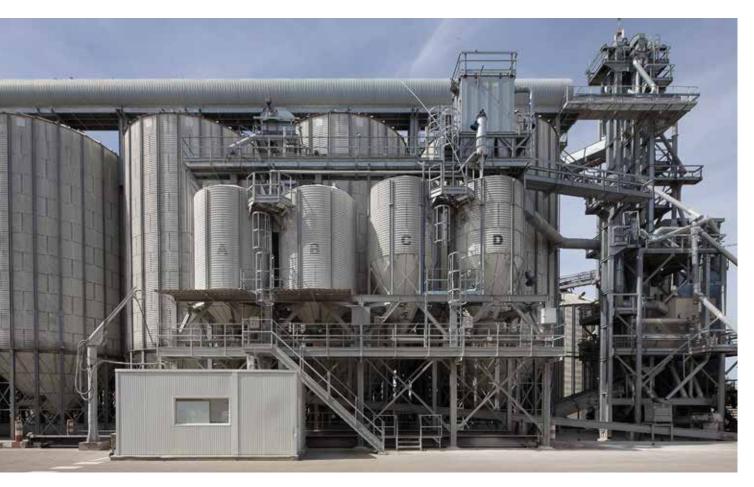

| Ejea de los Caballeros        |
| Customer           | Vall Companys                 |
| Description        | Hopper silos for raw material |
| Product            | Cereal                        |
| Storage capacity t | 12.240                        |
| Project partner    | _                             |
| Year begin         | 2023                          |
| Year end           | 2024                          |

#### **Services**

Basic and Detail Engineering and design of the general layout and flow-chart of the storage area of the plants.

Design of architectural drawing for the civil works calculation and realization.

Steel structures design and static calculation.

Delivery of all the silos and accessories.

Supervision.

Commissioning.





# **Bulk Discharge Silos**









## **Agroveco** Spain

Year: 2012 **Product: Corn** 

Storage capacity: 170 t

#### Location:

Casetas, Zaragoza (Spain)

#### Number and type of Silos:

2 Truck Loading Silos TLS-S 3,60/3/60 2 Truck Loading Silos TLS-S 3,80/4/45

#### Accessories:

Roof ladder, vertical ladder, support structure.



www.simeza.com



#### SILOS METÁLICOS ZARAGOZA SLU

Autovía de Logroño, Km, 14,3 C/ Francia s/n 50180 Utebo (Saragossa) Spain

T. +34 976 126 060 simeza@simeza.com













#### Silos

- 2 Truck Loading Silos TLS-S 3,60/3/60
- 2 Truck Loading Silos TLS-S 3,80/4/45

#### Steel structures and accessories

- Roof ladder
- Vertical ladder
- Support structure

#### Technical data

| Туре               | TLS-S                                             |
|--------------------|---------------