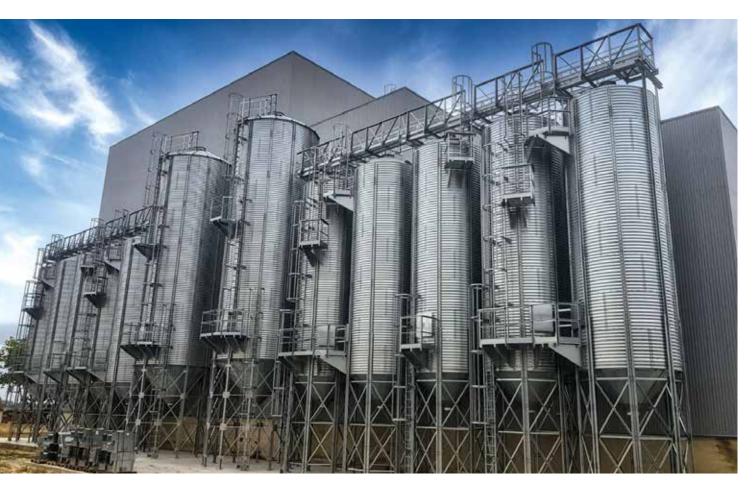

SIMEZA has been manufacturing storage silos for cereals, flour, and other industrial products for more than 45 years. It is one of the pioneering companies in Europe with proven experience in the design, production, and installation of corrugated steel sheet silos for industrial, agricultural and livestock uses.

The storage of grain in cylindrical silos made of corrugated steel sheet guarantees perfect conservation and, together with the specific accessories in our catalogue, also excellent ventilation, and management of the stored material, greatly reducing the factors that degrade or reduce the quality of the grain. SIMEZA silos are designed in a modular way, which means that they can be assembled quickly and easily; in addition, the high-quality standards present in the materials used in their construction make them highly resistant in all types of environments, guaranteeing the long-lasting preservation of all types of grain.