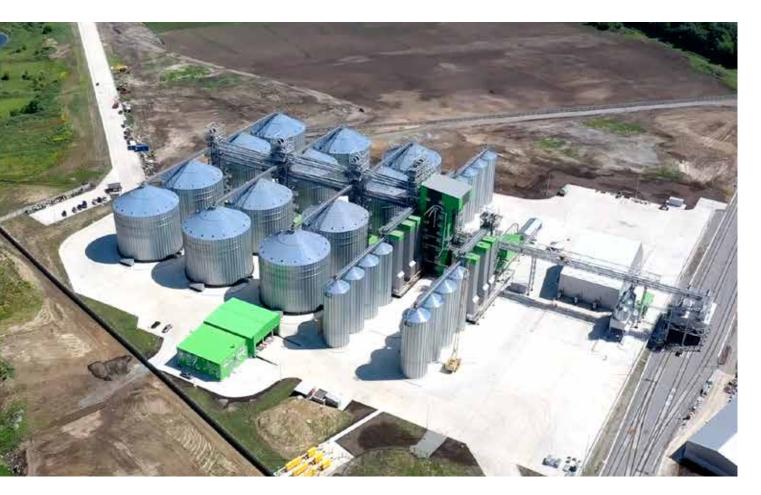

### Technical data

| Туре               | FBS + TLS-S + HBS-S                       |
|--------------------|-------------------------------------------|
| Country            | Saudi Arabia                              |
| City               | Jazan                                     |
| Customer           | United Feed Company                       |
| Description        | Storage silos for strategic port terminal |
| Product            | Wheat and barley                          |
| Storage capacity t | 215.000                                   |
| Project partner    | CESCO EPC GmbH                            |
| Year begin         | 2024                                      |
| Year end           | 2025                                      |