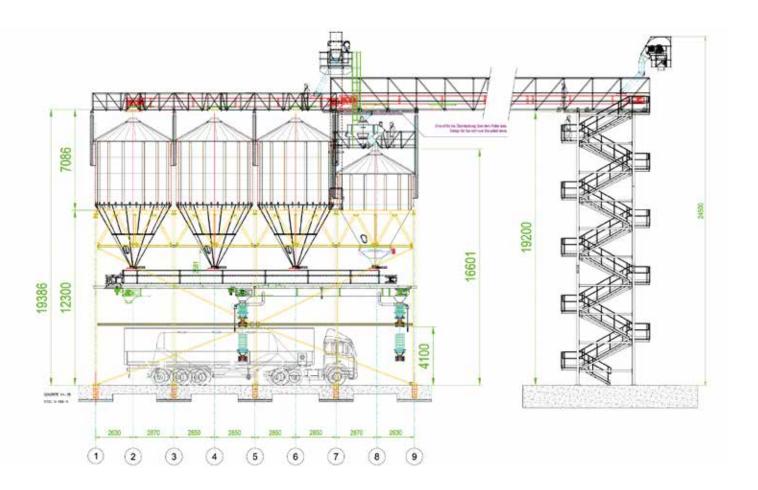

## **Grain Terminal LCC**

## Georgia

Year: 2019 **Product: Wheat** 

Storage capacity: 40.000 t

Astara (Georgia)

#### Number and type of Silos:

4 Flat Bottom Silos FBS 14,50/16

4 Flat Bottom Silos FBS 21,40/14

2 Flat Bottom Silos FBS 10,70/11

3 Train/Truck Loading Silos TLS 4,60/08/45

#### Accessories:

Catwalks, tower, ladders, temperature system, maximum minimum levels, ventilation systems (fans, aeration grids), structure for TLS silos.

www.simeza.com

### Technical data

| Туре               | FBS + TLS                                                                                     |
|--------------------|-----------------------------------------------------------------------------------------------|
| Country            | Georgia                                                                                       |
| City               | Astara                                                                                        |
| Customer           | Grain Terminal LCC                                                                            |
| Description        | Storage plant located in a logistics hub for the transloading of grains in the Caspian region |
| Product            | Wheat                                                                                         |
| Storage capacity t | 40.000                                                                                        |
| Project partner    | PETKUS Engineering                                                                            |
| Year begin         | 2019                                                                                          |
| Year end           | 2021                                                                                          |
|                    |                                                                                               |