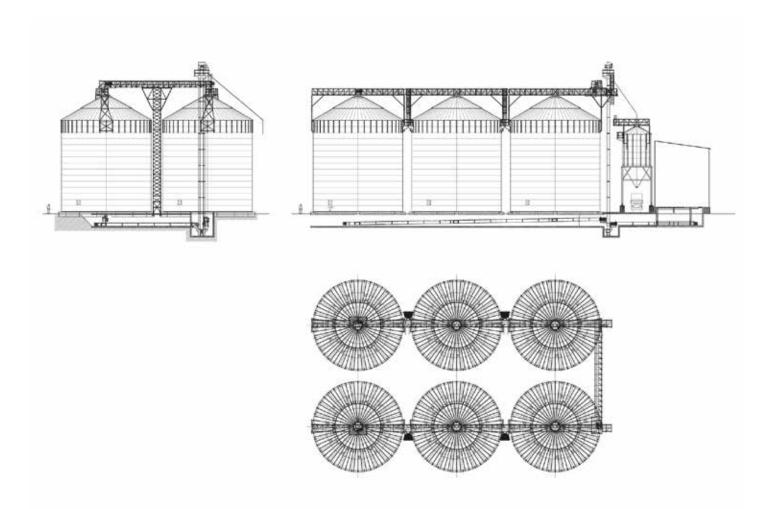

## Latvia

Year: 2024 **Product: Wheat** 

Storage capacity: 8.550 t

Madona (Latvia)

### Number and type of Silos:

3 Flat Bottom Silos FBS 18,30/11

### Accessories:

Catwalks, platforms and ladders, ventilation system.

Autovía de Logroño, Km, 14,3 C/ Francia s/n 50180 Utebo (Saragossa) Spain

T. +34 976 126 060 simeza@simeza.com

www.simeza.com

#### Silos

3 Flat Bottom Silos FBS 18,30/11

#### Steel structures and accessories

- Catwalks
- Platforms and Ladders
- Ventilation system

### Technical data

| <b>Type</b> F        | FBS                     |
|----------------------|-------------------------|
| Country L            | atvia                   |
| <b>City</b> N        | <b>M</b> adona          |
| Customer T           | ORNUM AB                |
| <b>Description</b> S | Storage plant for wheat |
| Product V            | Vheat                   |
| Storage capacity t 8 | .550                    |
| Project partner      | ORNUM AB                |
| Year begin 2         | 024                     |
| Year end 2           | 024                     |