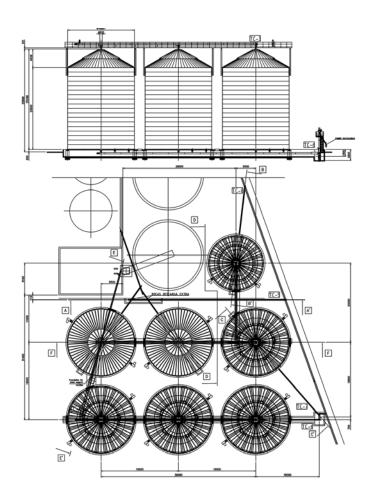

# **Aviagro** Mozambique

Year: 2016 **Product: Corn** 

Storage capacity: 30.000 t

Chimoio (Mozambique)

Number and type of Silos:

30 Flat Bottom Silos FBS 10,70/12

Accessories:

Catwalks, platforms and ladders, ventilation system.

#### Silos

• 30 Flat Bottom Silos FBS 10,70/12

#### Steel structures and accessories

- Catwalks
- Platforms and Ladders
- Ventilation system