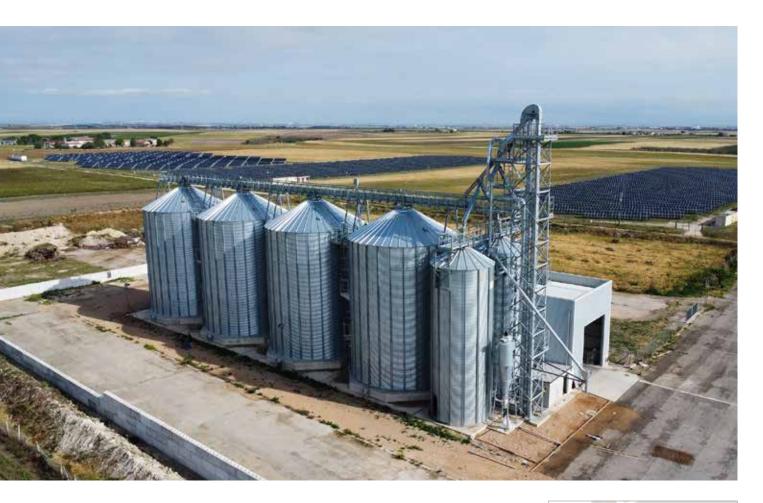

## Latvia

Year: 2024 **Product: Wheat** 

Storage capacity: 8.550 t

Madona (Latvia)

### Number and type of Silos:

3 Flat Bottom Silos FBS 18,30/11

### Accessories:

Catwalks, platforms and ladders, ventilation system.

Autovía de Logroño, Km, 14,3 C/ Francia s/n 50180 Utebo (Saragossa) Spain

T. +34 976 126 060 simeza@simeza.com

www.simeza.com

#### Silos

3 Flat Bottom Silos FBS 18,30/11

#### Steel structures and accessories

- Catwalks
- Platforms and Ladders
- Ventilation system

### Technical data

| <b>Type</b> F        | FBS                     |
|----------------------|-------------------------|
| Country L            | atvia                   |
| <b>City</b> N        | <b>M</b> adona          |
| Customer T           | ORNUM AB                |
| <b>Description</b> S | Storage plant for wheat |
| Product V            | Vheat                   |
| Storage capacity t 8 | .550                    |
| Project partner      | ORNUM AB                |
| Year begin 2         | 024                     |
| Year end 2           | 024                     |