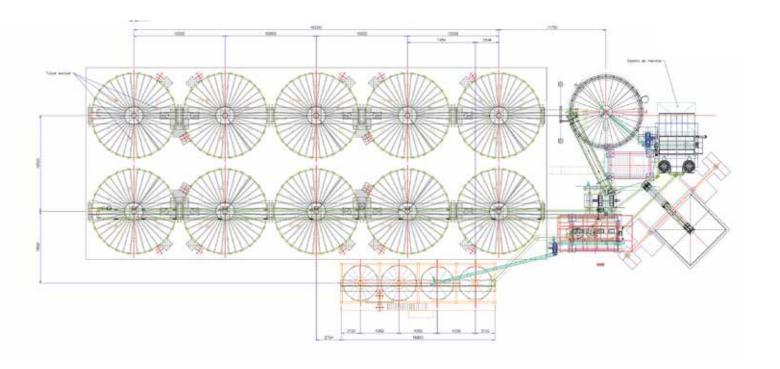

ign of the general layout and flow-chart of the storage area of the plants.

Design of architectural drawing for the civil works calculation and realization.

Steel structures design and static calculation.

Delivery of all the silos and accessories.

Supervision.

Commissioning.





# **Bulk Discharge Silos**









## **Agroveco** Spain

Year: 2012 **Product: Corn** 

Storage capacity: 170 t

#### Location:

Casetas, Zaragoza (Spain)

#### Number and type of Silos:

2 Truck Loading Silos TLS-S 3,60/3/60 2 Truck Loading Silos TLS-S 3,80/4/45

#### Accessories:

Roof ladder, vertical ladder, support structure.



www.simeza.com



#### SILOS METÁLICOS ZARAGOZA SLU

Autovía de Logroño, Km, 14,3 C/ Francia s/n 50180 Utebo (Saragossa) Spain

T. +34 976 126 060 simeza@simeza.com













#### Silos

- 2 Truck Loading Silos TLS-S 3,60/3/60
- 2 Truck Loading Silos TLS-S 3,80/4/45

#### Steel structures and accessories

- Roof ladder
- Vertical ladder
- Support structure

#### Technical data

| Туре               | TLS-S                                             |
|--------------------|---------------------------------------------------|
| Country            | Spain                                             |
| City               | Casetas, Zaragoza                                 |
| Customer           | Agroveco                                          |
| Description        | Round silos for non-GM corn for human consumption |
| Product            | Corn                                              |
| Storage capacity t | 170