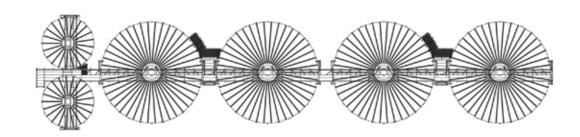

## Agropecuaria del Centro S.A. Spain

Year: 2021 **Product: Wheat** 

Storage capacity: 13.750 t

Aldeamayor de San Martín, Valladolid (Spain)

Number and type of Silos:

4 Flat Bottom Silos FBS 17,60/15

Accessories:

Perimeter ladder, vertical ladder and platforms, catwalk.

Autovía de Logroño, Km, 14,3 C/ Francia s/n 50180 Utebo (Saragossa) Spain

T. +34 976 126 060 simeza@simeza.com

www.simeza.com

#### Silos

• 4 Flat Bottom Silos FBS 17,60/15

#### Steel structures and accessories

- Perimeter ladder
- Vertical ladder and platforms
- Catwalk