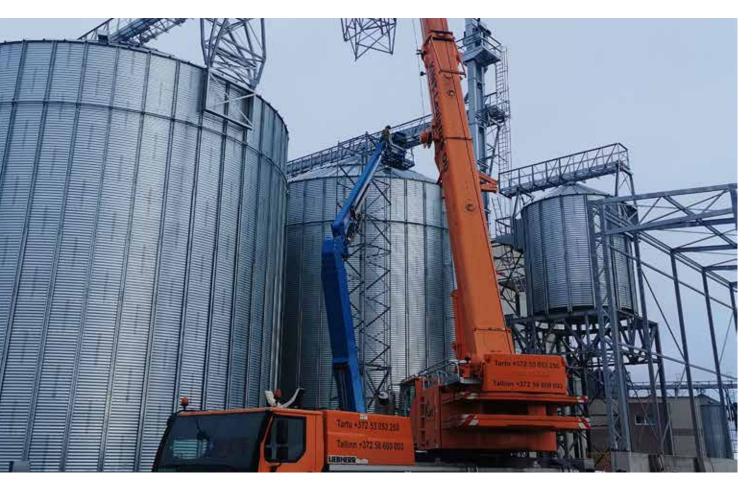

## Agronom doo Croatia

Year: 2020 **Product: Wheat** 

Storage capacity: 21.600 t

Požega (Croatia)

#### Number and type of Silos:

8 Flat Bottom Silos FBS 15,30/15

2 Hopper Bottom Silos HBS-S 6,90/15/45

Platforms and ladders, ventilation system, temperature and monitoring system.

www.simeza.com

#### Silos

- 8 Flat Bottom Silos FBS 15,30/15
- 2 Hopper Bottom Silos HBS-S 6,90/15/45

## Technical data

| Туре               | FBS + HBS-S             |
|--------------------|-------------------------|
| Country            | Croatia                 |
| City               | Požega                  |
| Customer           | Agronom doo             |
| Description        | Storage Plant for wheat |
| Product            | Wheat                   |
| Storage capacity t | 21.600                  |
| Project partner    | CESCO EPC GmbH          |
| Year begin         | 2020                    |
| Year end           | 2021                    |