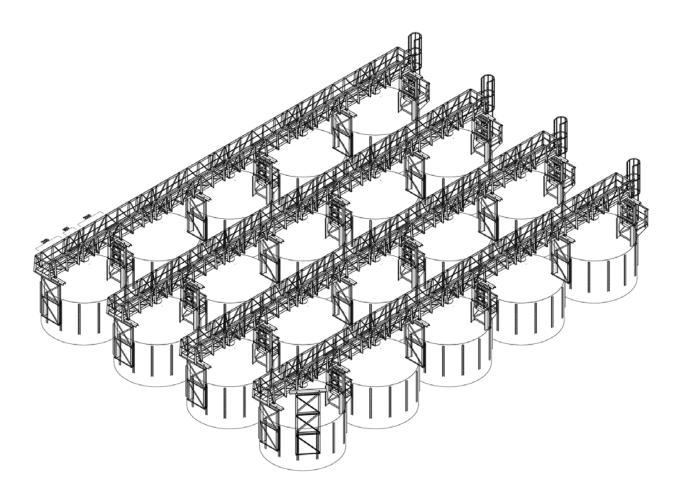

# Indofood Philippines

Year: 2019 **Product: Wheat** 

Storage capacity: 1.500 t

Manila (Filipinas)

Number and type of Silos:

3 Hopper Bottom Silos HBS 6,90/14/45

Accessories:

Catwalks, platforms and ladders.

#### Silos

• 3 Hopper Bottom Silos HBS 6,90/14/45

#### Steel structures and accessories

- Catwalks
- Platforms and Ladders

#### Technical data

| Туре               | HBS                     |
|--------------------|-------------------------|
| Country            | Filipinas               |
| City               | Manila                  |
| Customer           | Indofood                |
| Description        | Storage Plant for wheat |
| Product            | Wheat                   |
| Storage capacity t | 1.500                   |
| Project partner    | PETKUS Technologie      |
| Year begin         | -                       |
| Year end           | 2019                    |
|                    |                         |