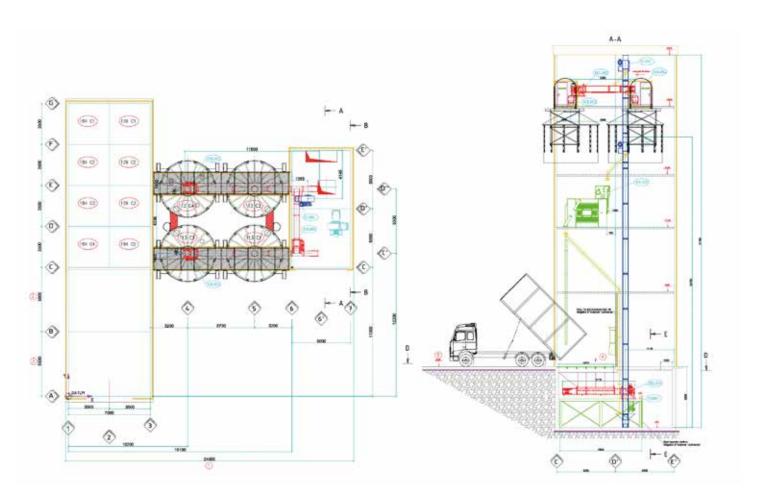

## La Zaragozana Brewery Spain

Year: 2017

Product: Malt, corn grit, rice Storage capacity: 3.400 t

#### Location:

Zaragoza (Spain)

#### Number and type of Silos:

4 Hopper Bottom Silos HBS-S 3,60/20/65 2 Hopper Bottom Silos HBS-S 6,10/25/60 4 Hopper Bottom Silos HBS-S 6,10/25/45

#### Accessories:

Roof ladder, vertical ladder, catwalks, unloading in  $60^{\circ}$  cone silos MFVH-180 BUHLER, radar level, cleaning filter MVRW-9/12 BUHLER.

www.simeza.com

#### Steel structures and accessories

- Roof ladder
- Vertical ladder
- Catwalks
- Unloading in 60° cone silos MFVH-180 BUHLER
- Radar level
- Cleaning filter MVRW-9/12 BUHLER