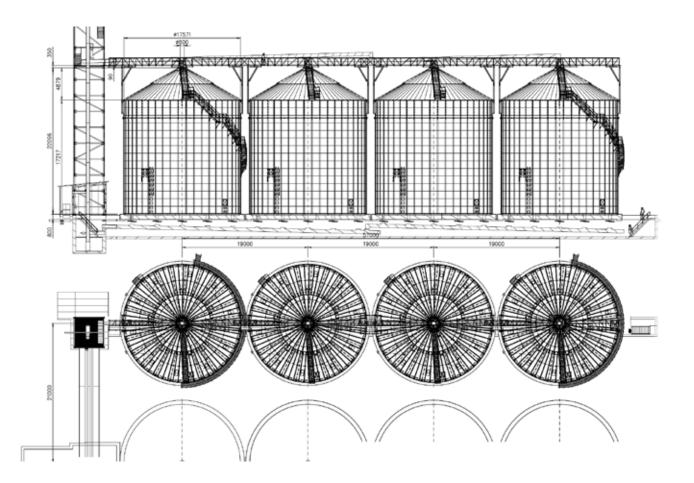

## Agropecuaria del Centro S.A. Spain

Year: 2021 **Product: Wheat** 

Storage capacity: 13.750 t

Aldeamayor de San Martín, Valladolid (Spain)

Number and type of Silos:

4 Flat Bottom Silos FBS 17,60/15

Accessories:

Perimeter ladder, vertical ladder and platforms, catwalk.

Autovía de Logroño, Km, 14,3 C/ Francia s/n 50180 Utebo (Saragossa) Spain

T. +34 976 126 060 simeza@simeza.com

www.simeza.com

#### Silos

• 4 Flat Bottom Silos FBS 17,60/15

#### Steel structures and accessories

- Perimeter ladder
- Vertical ladder and platforms
- Catwalk

## Technical data

| FBS                                                               |
|-------------------------------------------------------------------|
| Spain                                                             |
| Aldeamayor de San Martín                                          |
| Agropecuaria del Centro S.A.                                      |
| Expansion of the existing plant with a set of 4 flat bottom silos |
| Wheat                                                             |
| 13.750                                                            |
| PETKUS Spain                                                      |
| 2021                                                              |
| 2022                                                              |
|                                                                   |