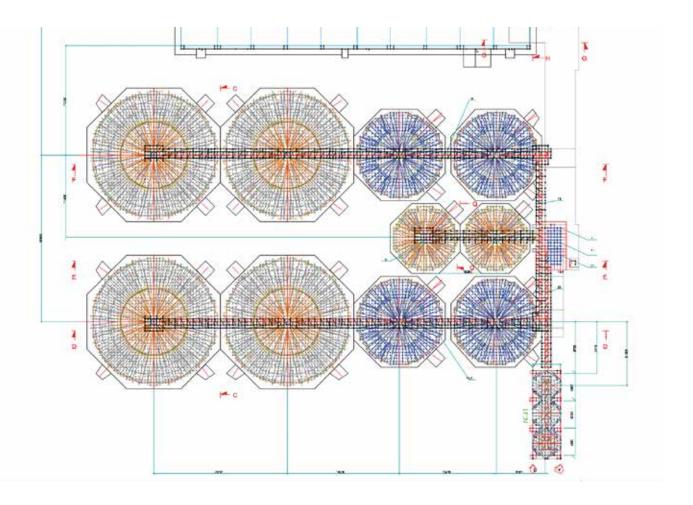

#### Number and type of Silos:

4 Flat Bottom Silos FBS 14,50/16

4 Flat Bottom Silos FBS 21,40/14

2 Flat Bottom Silos FBS 10,70/11

3 Train/Truck Loading Silos TLS 4,60/08/45

#### Accessories:

Catwalks, tower, ladders, temperature system, maximum minimum levels, ventilation systems (fans, aeration grids), structure for TLS silos.

www.simeza.com