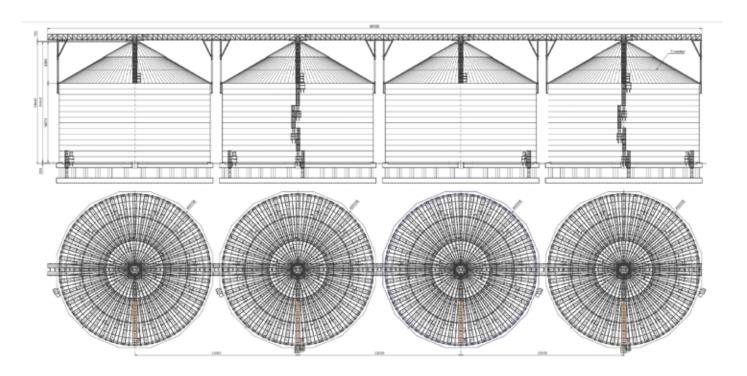

# Flat Bottom Silos

## Agropecuaria del Centro S.A. Spain

Year: 2021 **Product: Wheat** 

Storage capacity: 13.750 t

Aldeamayor de San Martín, Valladolid (Spain)

Number and type of Silos:

4 Flat Bottom Silos FBS 17,60/15

Accessories:

Perimeter ladder, vertical ladder and platforms, catwalk.

Autovía de Logroño, Km, 14,3 C/ Francia s/n 50180 Utebo (Saragossa) Spain

T. +34 976 126 060 simeza@simeza.com

www.simeza.com

#### Silos

• 4 Flat Bottom Silos FBS 17,60/15

#### Steel structures and accessories

- Perimeter ladder
- Vertical ladder and platforms
- Catwalk