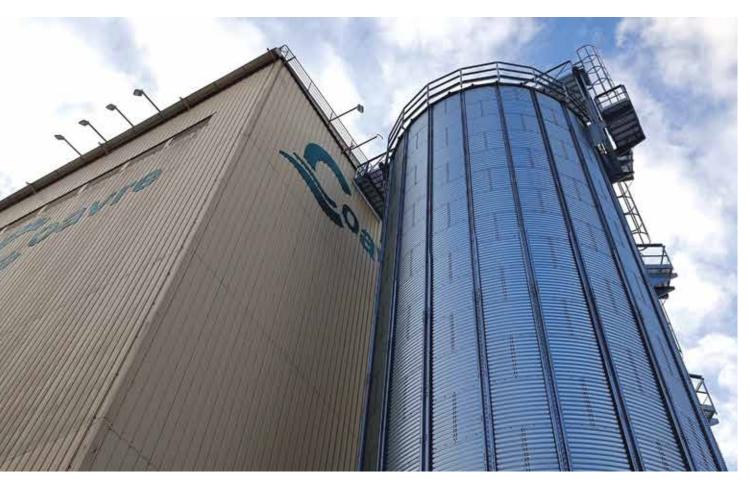

### Coavre

# Spain

Year: 2022 **Product: Wheat** 

Storage capacity: 700 t

Silla, Valencia (Spain)

#### Number and type of Silos:

1 Hopper Bottom Silo HBS 7,60/16/45

#### Accessories:

Level indicator, walkways, platform, ladders, roof perimeter railing, aereation

www.simeza.com