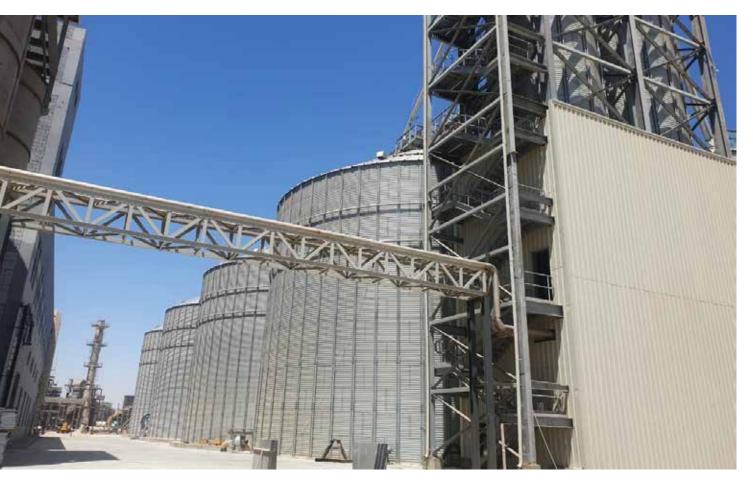

## Agropecuaria del Centro S.A. Spain

Year: 2021 **Product: Wheat** 

Storage capacity: 13.750 t

Aldeamayor de San Martín, Valladolid (Spain)

Number and type of Silos:

4 Flat Bottom Silos FBS 17,60/15

Accessories:

Perimeter ladder, vertical ladder and platforms, catwalk.

Autovía de Logroño, Km, 14,3 C/ Francia s/n 50180 Utebo (Saragossa) Spain

T. +34 976 126 060 simeza@simeza.com

www.simeza.com

#### Silos

• 4 Flat Bottom Silos FBS 17,60/15

#### Steel structures and accessories

- Perimeter ladder
- Vertical ladder and platforms
- Catwalk

## Technical data

| FBS                                                               |
|-------------------------------------------------------------------|
| Spain                                                             |
| Aldeamayor de San Martín                                          |
| Agropecuaria del Centro S.A.                                      |
| Expansion of the existing plant with a set of 4 flat bottom silos |
| Wheat                                                             |
| 13.750                                                            |
| PETKUS Spain                                                      |
| 2021                                                              |
| 2022                                                              |
|                                                                   |