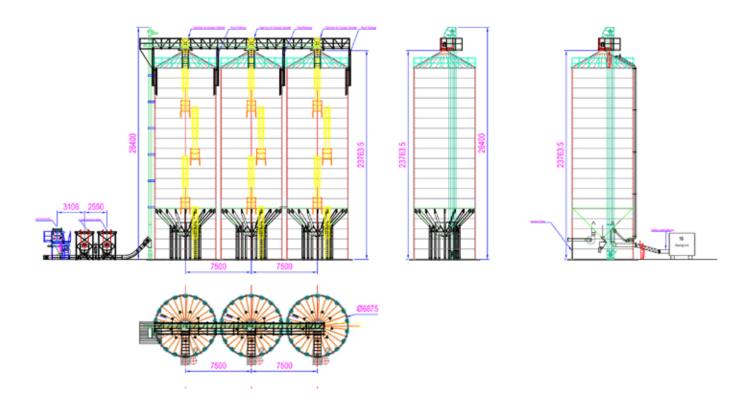

# Indofood Philippines

Year: 2019 **Product: Wheat** 

Storage capacity: 1.500 t

Manila (Filipinas)

Number and type of Silos:

3 Hopper Bottom Silos HBS 6,90/14/45

Accessories:

Catwalks, platforms and ladders.

#### Silos

• 3 Hopper Bottom Silos HBS 6,90/14/45

#### Steel structures and accessories

- Catwalks
- Platforms and Ladders

#### Technical data

| Туре               | HBS                     |
|--------------------|-------------------------|
| Country            | Filipinas               |
| City               | Manila                  |
| Customer           | Indofood                |
| Description        | Storage Plant for wheat |
| Product            | Wheat                   |
| Storage capacity t | 1.500                   |
| Project partner    | PETKUS Technologie      |
| Year begin         | -                       |
| Year end           | 2019                    |
|                    |                         |