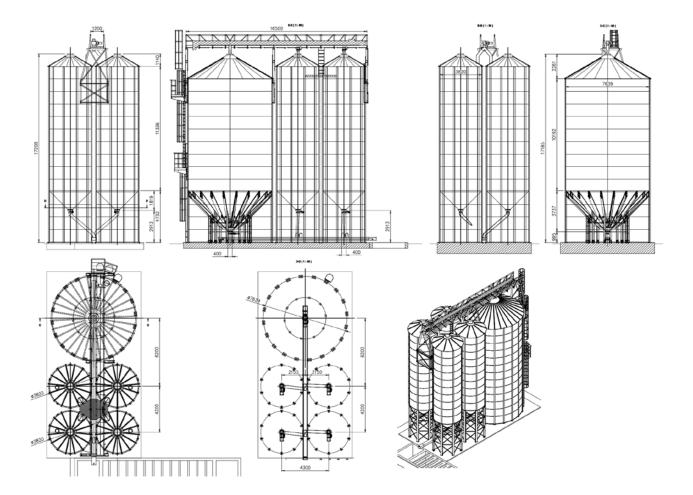

.800                   |
| Project partner    | PETKUS España S.I.      |
| Year begin         | 2021                    |
| Year end           | 2022                    |
|                    |                         |

#### **Services**

Delivery.
Commissioning.







# **Amorditerra Societa Cooperativa**

Italy

Year: 2020 **Product: Wheat** 

Storage capacity: 850 t



Foggia (Italy)

#### Number and type of Silos:

1 Hopper Bottom Silo HBS-S 7,60/09/45

4 Hopper Bottom Silos HBS-S 3,80/10/45

Maximum and minimum level, temperature system, aeration system, grain fall reducer, stairs and platforms, catwalks.



www.simeza.com



#### SILOS METÁLICOS ZARAGOZA SLU

Autovía de Logroño, Km, 14,3 C/ Francia s/n 50180 Utebo (Saragossa) Spain

T. +34 976 126 060 simeza@simeza.com













#### Silos

- 1 Hopper Bottom Silo HBS-S 7,60/09/45
- 4 Hopper Bottom Silos HBS-S 3,80/10/45

#### Steel structures and accessories

- Maximum and minimum level
- Temperature system
- Aeration system
- Grain fall reducer
- Stairs and platforms
- Catwalks

#### Technical data

| HBS-S                           |
|---------------------------------|
| Italy                           |
| Foggia                          |
| Amorditerra Societa Cooperativa |
| Storage plant for wheat         |
| Wheat                           |
| 850                             |
| Technobins                      |
| 2020                            |
| 2021                            |
|                                 |

#### **Services**

Basic and Detail Engineering and design of the general layout and flo