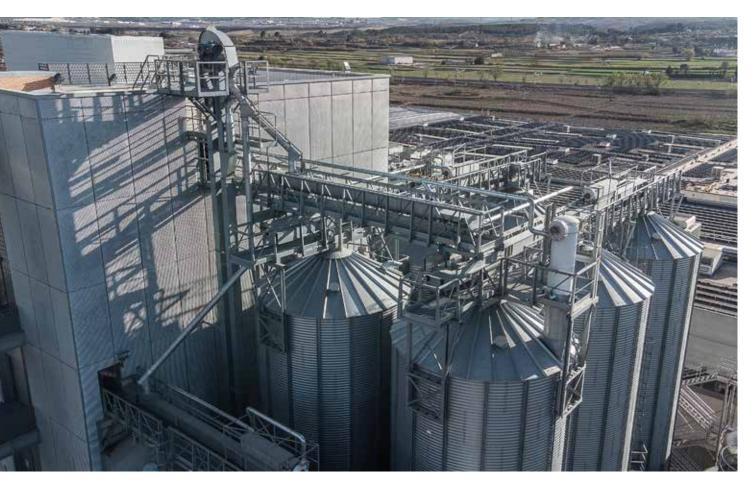

Country            | Sweden                                            |
| City               | Kimstad                                           |
| Customer           | CESCO EPC GmbH                                    |
| Description        | Round silos for raw material and finished product |
| Product            | Oat                                               |
| Storage capacity t | 700                                               |
| Project partner    | CESCO EPC GmbH                                    |
| Year begin         | 2021                                              |
| Year end           | 2022                                              |

#### **Services**

Delivery and supervision of installation of the silo plant and steel structures related to the silo.







## La Zaragozana Brewery Spain

Year: 2017

Product: Malt, corn grit, rice Storage capacity: 3.400 t

#### Location:

Zaragoza (Spain)

#### Number and type of Silos:

4 Hopper Bottom Silos HBS-S 3,60/20/65 2 Hopper Bottom Silos HBS-S 6,10/25/60 4 Hopper Bottom Silos HBS-S 6,10/25/45

#### Accessories:

Roof ladder, vertical ladder, catwalks, unloading in  $60^{\circ}$  cone silos MFVH-180 BUHLER, radar level, cleaning filter MVRW-9/12 BUHLER.



www.simeza.com



#### SILOS METÁLICOS ZARAGOZA SLU

Autovía de Logroño, Km, 14,3 C/ Francia s/n 50180 Utebo (Saragossa) Spain T. +34 976 126 060

simeza@simeza.com













#### Silos

- 4 Hopper Bottom Silos HBS-S 3,60/20/65
- 2 Hopper Bottom Silos HBS-S 6,10/25/60
- 4 Hopper Bottom Silos HBS-S 6,10/25/45

#### Steel structures and accesso