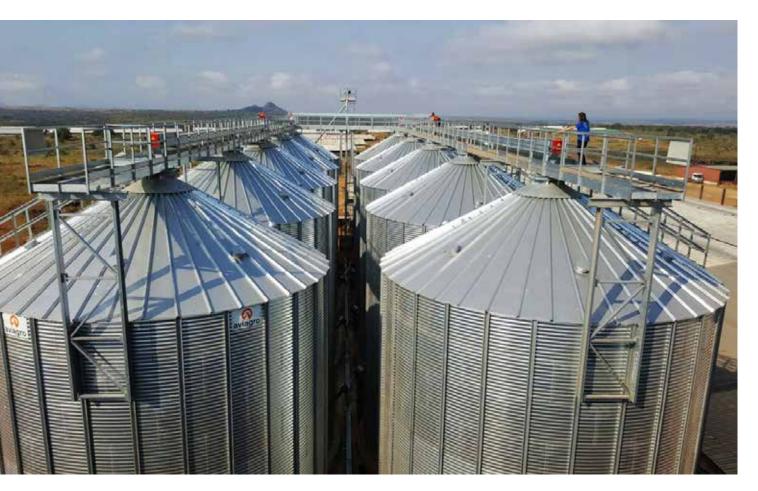

# **Aviagro** Mozambique

Year: 2016 **Product: Corn** 

Storage capacity: 30.000 t

Chimoio (Mozambique)

Number and type of Silos:

30 Flat Bottom Silos FBS 10,70/12

Accessories:

Catwalks, platforms and ladders, ventilation system.

#### Silos

• 30 Flat Bottom Silos FBS 10,70/12

#### Steel structures and accessories

- Catwalks
- Platforms and Ladders
- Ventilation system