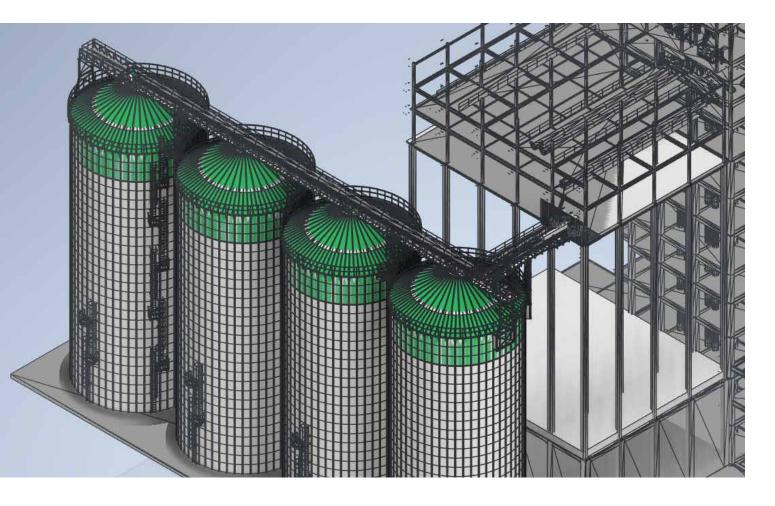

# Flat Bottom Silos

## Agropecuaria del Centro S.A. Spain

Year: 2021 **Product: Wheat** 

Storage capacity: 13.750 t

Aldeamayor de San Martín, Valladolid (Spain)

Number and type of Silos:

4 Flat Bottom Silos FBS 17,60/15

Accessories:

Perimeter ladder, vertical ladder and platforms, catwalk.

Autovía de Logroño, Km, 14,3 C/ Francia s/n 50180 Utebo (Saragossa) Spain

T. +34 976 126 060 simeza@simeza.com

www.simeza.com

#### Silos

• 4 Flat Bottom Silos FBS 17,60/15

#### Steel structures and accessories

- Perimeter ladder
- Vertical ladder and platforms
- Catwalk