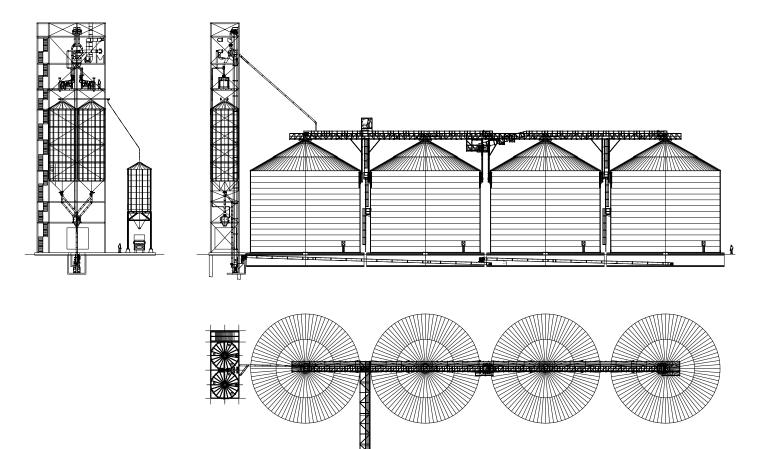

## Al Masirah International Industrial Investments Co LTD.

Saudi Arabia

Year: 2019 **Product: Wheat** 

Storage capacity: 20.000 t

Jeddah (Saudi Arabia)

#### Number and type of Silos:

4 Flat Bottom Silos FBS 21,40/14

2 Truck Loading Silos TLS-S 5,30/08/45

1 Truck Loading Silo TLS-S 4,60/07/60 + ACC

#### Accessories:

Catwalks, platforms and ladders, ventilation system, temperature and monitoring system, structure for TLS silos.

www.simeza.com

### Technical data

| Туре               | FBS + TLS-S                              |
|--------------------|------------------------------------------|
| Country            | Saudi Arabia                             |
| City               | Jeddah                                   |
| Customer           | Al Masirah Int. Ind. Investments Co LTD. |
| Description        | Silo Plant for starch and glucose        |
| Product            | Wheat                                    |
| Storage capacity t | 20.000                                   |
| Project partner    | CESCO EPC GmbH                           |
| Year begin         | 2019                                     |
| Year end           | 2020                                     |