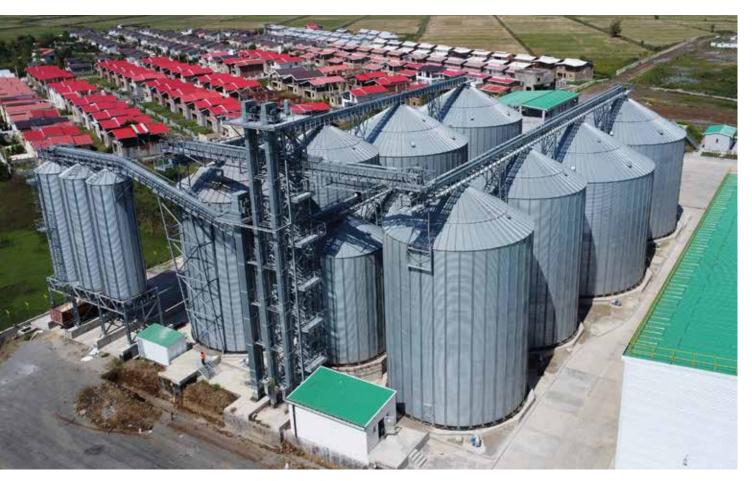

|
| Aldeamayor de San Martín                                          |
| Agropecuaria del Centro S.A.                                      |
| Expansion of the existing plant with a set of 4 flat bottom silos |
| Wheat                                                             |
| 13.750                                                            |
| PETKUS Spain                                                      |
| 2021                                                              |
| 2022                                                              |
|                                                                   |

## Services

Delivery and supervision of installation of the silo plant and steel structures related to the silo.

Commissioning.







## **Grain Terminal LCC**

## Georgia

Year: 2019 **Product: Wheat** 

Storage capacity: 40.000 t



Astara (Georgia)

#### Number and type of Silos:

4 Flat Bottom Silos FBS 14,50/16

4 Flat Bottom Silos FBS 21,40/14

2 Flat Bottom Silos FBS 10,70/11

3 Train/Truck Loading Silos TLS 4,60/08/45

#### Accessories:

Catwalks, tower, ladders, temperature system, maximum minimum levels, ventilation systems (fans, aeration grids), structure for TLS silos.



www.simeza.com



#### SILOS METÁLICOS ZARAGOZA SLU

Autovía de Logroño, Km, 14,3 C/ Francia s/n 50180 Utebo (Saragossa) Spain













#### Silos

- ♦ 4 Flat Bottom Silos FBS 14,50/16
- ♦ 4 Flat Bottom Silos FBS 21,40/14
- 2 Flat Bottom Silos FBS 10,70/11
- 3 Train/Truck Loading Silos TLS 4,60/08/45

#### Steel structures and accesso