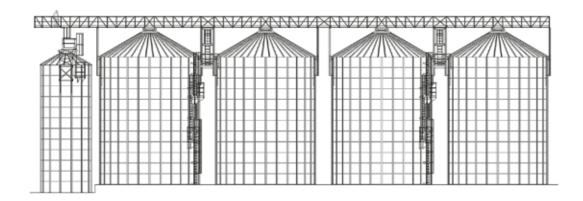

## Agropecuaria del Centro S.A. Spain

Year: 2021 **Product: Wheat** 

Storage capacity: 13.750 t

Aldeamayor de San Martín, Valladolid (Spain)

Number and type of Silos:

4 Flat Bottom Silos FBS 17,60/15

Accessories:

Perimeter ladder, vertical ladder and platforms, catwalk.

Autovía de Logroño, Km, 14,3 C/ Francia s/n 50180 Utebo (Saragossa) Spain

T. +34 976 126 060 simeza@simeza.com

www.simeza.com

#### Silos

• 4 Flat Bottom Silos FBS 17,60/15

#### Steel structures and accessories

- Perimeter ladder
- Vertical ladder and platforms
- Catwalk