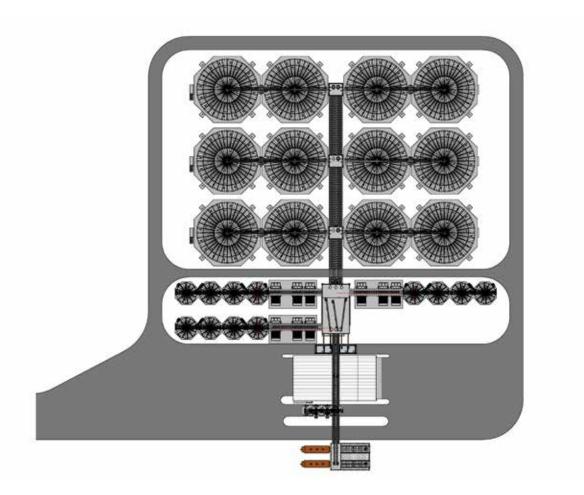

#### Number and type of Silos:

4 Flat Bottom Silos FBS 30,60/14

8 Flat Bottom Silos FBS 19,90/17

8 Hopper Bottom Silos HBS-S 10,70/15/45

2 Hopper Bottom Silos HBS-S 8,40/14/45

3 Hopper Bottom Silos HBS-S 8,40/20/45

#### Silos

- 4 Flat Bottom Silos FBS 30,60/14
- 8 Flat Bottom Silos FBS 19,90/17
- ♦ 8 Hopper Bottom Silos HBS-S 10,70/15/45
- 2 Hopper Bottom Silos HBS-S 8,40/14/45
- 3 Hopper Bottom Silos HBS-S 8,40/20/45