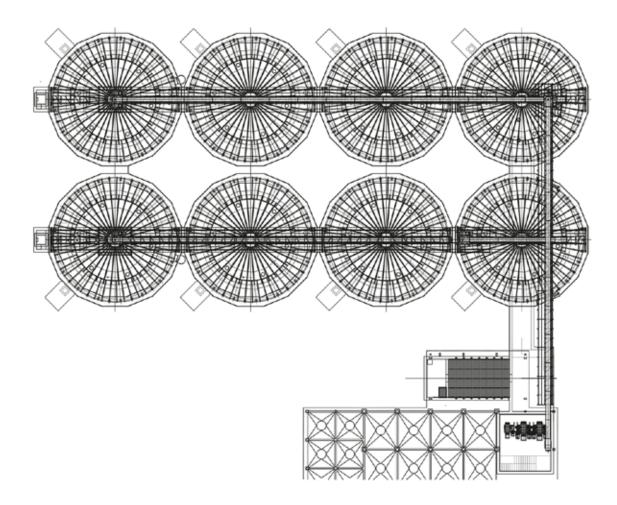

## Société Camerounaise de Transformation de Blé (SCTB)

## Cameroon

Year: 2022 **Product: Wheat** 

Storage capacity: 20.000 t

Douala (Cameroon)

Number and type of Silos:

5 Flat Bottom Silos FBS 13,00/21

Accessories:

Catwalks, platforms and ladders, ventilation system.