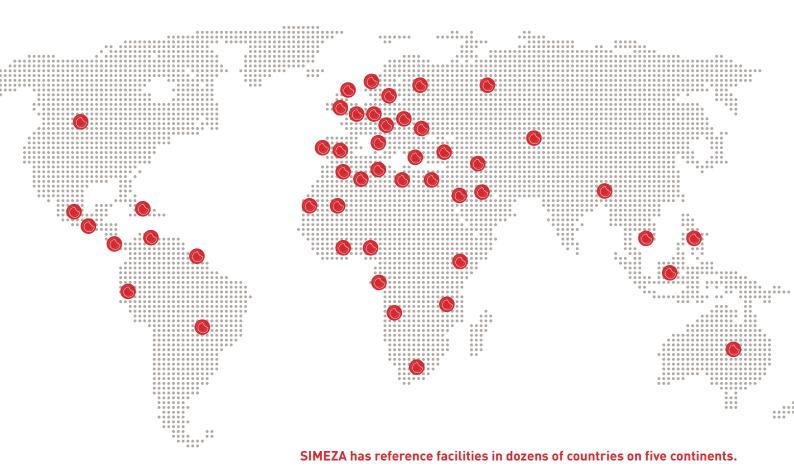

Today, we can find installations produced by SIMEZA in dozens of countries, throughout the five continents (Africa, the Middle East, Russia, South America, Eastern Europe, and East Asia), among many other territories.