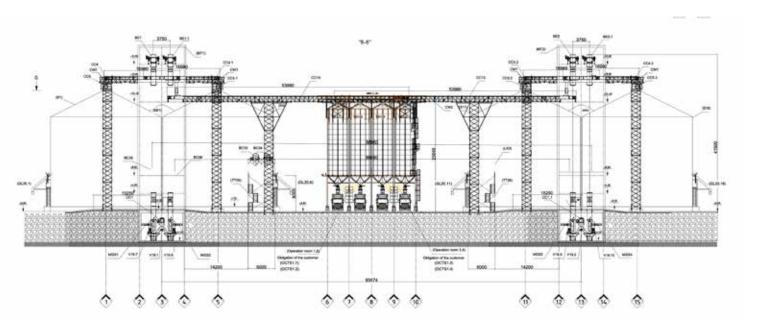

# **Simatech Port Terminal**

Dubai (UAE)

Year: 2021 **Product: Corn** 

Storage capacity: 500 t

Number and type of Silos:

4 Truck Loading Silos TLS-S 4,60/8/45

Accessories:

Roof ladder, vertical ladder, service platform extension.

#### Silos

• 4 Truck Loading Silos TLS-S 4,60/8/45

#### Steel structures and accessories

- Roof ladder
- Vertical ladder
- Service platform extension

#### Technical data

| Туре               | TLS-S                                                               |
|--------------------|---------------------------------------------------------------------|
| Country            | UAE                                                                 |
| City               | Dubai                                                               |
| Customer           | Simatech Port Terminal                                              |
| Description        | Truck loading system in an existing storage plant of concrete silos |
| Product            | Corn                                                                |
| Storage capacity t | 500                                                                 |
| Project partner    | CESCO EPC                                                           |
| Year begin         | 2021                                                                |
| Year end           | 2021                                                                |