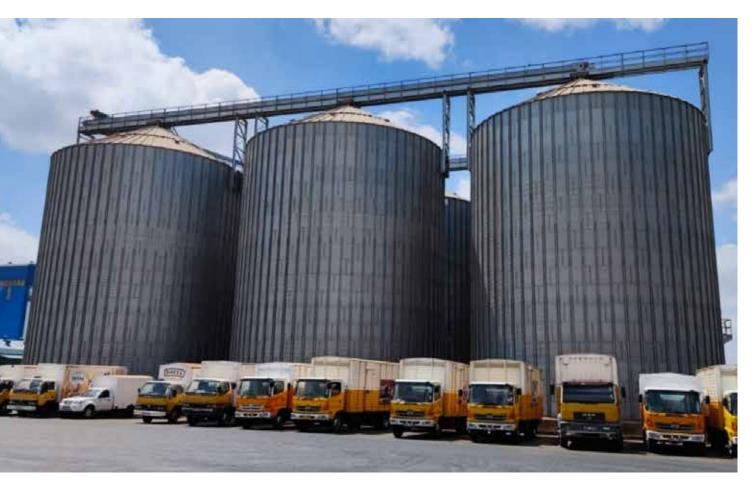

## Italy

Year: 2021 **Product: Wheat** 

Storage capacity: 5.000 t

Castellaneta (Italy)

Number and type of Silos:

4 Flat Bottom Silos FBS 12,20/11

Accessories:

Level indicator, walkways, platform and ladders.

#### Silos

• 4 Flat Bottom Silos FBS 12,20/11

### Steel structures and accessories

- Level indicator
- Walkways
- Platform
- Ladders

### Technical data

| Туре               | FBS                     |
|--------------------|-------------------------|
| Country            | Italy                   |
| City               | Castellaneta            |
| Customer           | Technobins              |
| Description        | Storage Plant for wheat |
| Product            | Wheat                   |
| Storage capacity t | 5.000                   |
| Project partner    | Technobins              |
| Year begin         | 2021                    |
| Year end           | 2021                    |