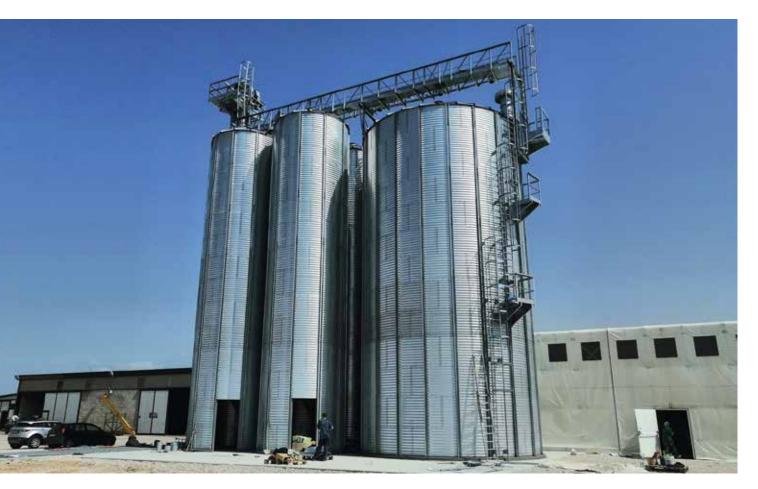

## Costruzioni Meccaniche Visentin

## Italy

Year: 2023 **Product: Wheat** 

Storage capacity: 6.400 t

Ravenna (Italy)

#### Number and type of Silos:

6 Flat Bottom Silos FBS 11,50/11

#### Accessories:

Catwalks, platforms and ladders.

Autovía de Logroño, Km, 14,3 C/ Francia s/n 50180 Utebo (Saragossa) Spain

T. +34 976 126 060 simeza@simeza.com

www.simeza.com

#### Silos

● 6 Flat Bottom Silos FBS 11,50/11

#### Steel structures and accessories

- Catwalks
- Platforms and Ladders

### Technical data

| <b>Country</b> Italy                           |    |
|------------------------------------------------|----|
| City Ravenna                                   |    |
| Customer         Costruzioni Meccaniche Visent | in |
| <b>Description</b> Storage Plant for wheat     |    |
| Product Wheat                                  |    |
| Storage capacity t 6.400                       |    |
| Project partner CESCO EPC                      |    |
| Year begin 2023                                |    |
| Year end 2024                                  |    |