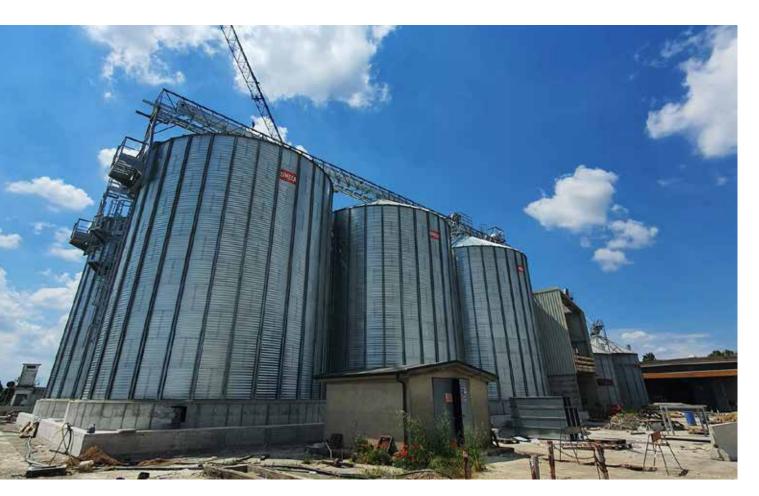

## Italy

Year: 2021 **Product: Wheat** 

Storage capacity: 5.000 t

Castellaneta (Italy)

Number and type of Silos:

4 Flat Bottom Silos FBS 12,20/11

Accessories:

Level indicator, walkways, platform and ladders.

#### Silos

• 4 Flat Bottom Silos FBS 12,20/11

### Steel structures and accessories

- Level indicator
- Walkways
- Platform
- Ladders

### Technical data

| Туре               | FBS                     |
|--------------------|-------------------------|
| Country            | Italy                   |
| City               | Castellaneta            |
| Customer           | Technobins              |
| Description        | Storage Plant for wheat |
| Product            | Wheat                   |
| Storage capacity t | 5.000                   |
| Project partner    | Technobins              |
| Year begin         | 2021                    |
| Year end           | 2021                    |