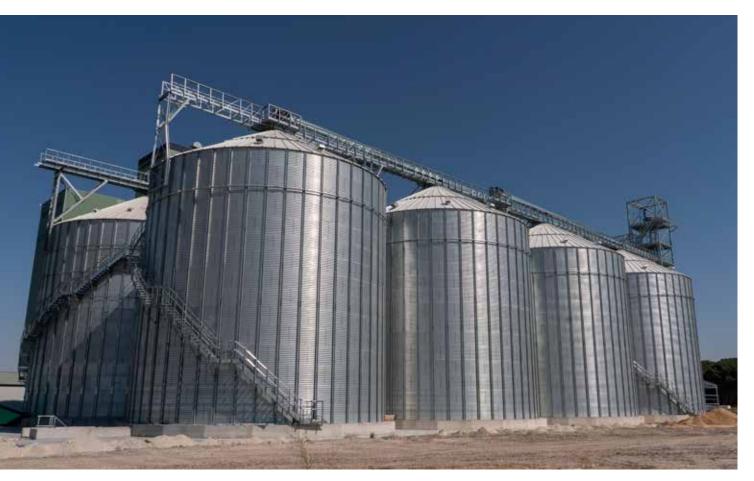

## Agropecuaria del Centro S.A. Spain

Year: 2021 **Product: Wheat** 

Storage capacity: 13.750 t

Aldeamayor de San Martín, Valladolid (Spain)

Number and type of Silos:

4 Flat Bottom Silos FBS 17,60/15

Accessories:

Perimeter ladder, vertical ladder and platforms, catwalk.

Autovía de Logroño, Km, 14,3 C/ Francia s/n 50180 Utebo (Saragossa) Spain

T. +34 976 126 060 simeza@simeza.com

www.simeza.com

#### Silos

• 4 Flat Bottom Silos FBS 17,60/15

#### Steel structures and accessories

- Perimeter ladder
- Vertical ladder and platforms
- Catwalk

## Technical data

| FBS                                                               |
|-------------------------------------------------------------------|
| Spain                                                             |
| Aldeamayor de San Martín                                          |
| Agropecuaria del Centro S.A.                                      |
| Expansion of the existing plant with a set of 4 flat bottom silos |
| Wheat                                                             |
| 13.750                                                            |
| PETKUS Spain                                                      |
| 2021                                                              |
| 2022                                                              |
|                                                                   |