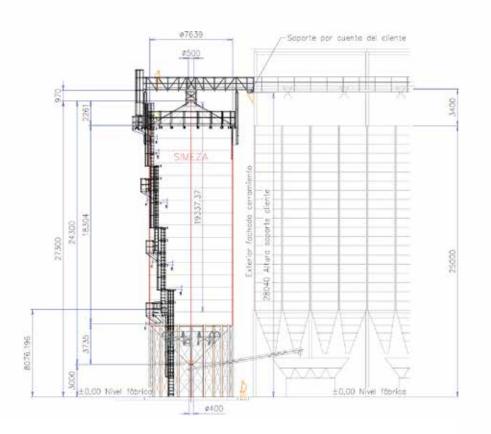

| Agroveco                                          |
| Year begin         | 2012                                              |
| Year end           | 2012                                              |

#### Services

Delivery and supervision of installation of the silo plant and steel structures related to the silo.

Commissioning.







### Coavre

# Spain

Year: 2022 **Product: Wheat** 

Storage capacity: 700 t



Silla, Valencia (Spain)

#### Number and type of Silos:

1 Hopper Bottom Silo HBS 7,60/16/45

#### Accessories:

Level indicator, walkways, platform, ladders, roof perimeter railing, aereation



www.simeza.com



#### SILOS METÁLICOS ZARAGOZA SLU

Autovía de Logroño, Km, 14,3 C/ Francia s/n 50180 Utebo (Saragossa) Spain

T. +34 976 126 060 simeza@simeza.com

















#### Silos

• 1 Hopper Bottom Silo HBS 7,60/16/45

#### Steel structures and accessories

- Level indicator
- Walkways
- Platform
- Ladders
- Roof perimeter railing
- Aereation system

#### Technical data

| Type HBS                |                  |
|-------------------------|------------------|
| <b>Country</b> Spai     | n                |
| <b>City</b> Silla       | , Valencia       |
| <b>Customer</b> Coav    | /re              |
| <b>Description</b> Silo | for corn storage |
| Product Corr            | 1                |
| Storage capacity t 700  |                  |
| Project partner -       |                  |
| Year begin 2022         |                  |
| Year end 2022           |                  |

#### Services

Delivery and supervision of installation of the silo plan