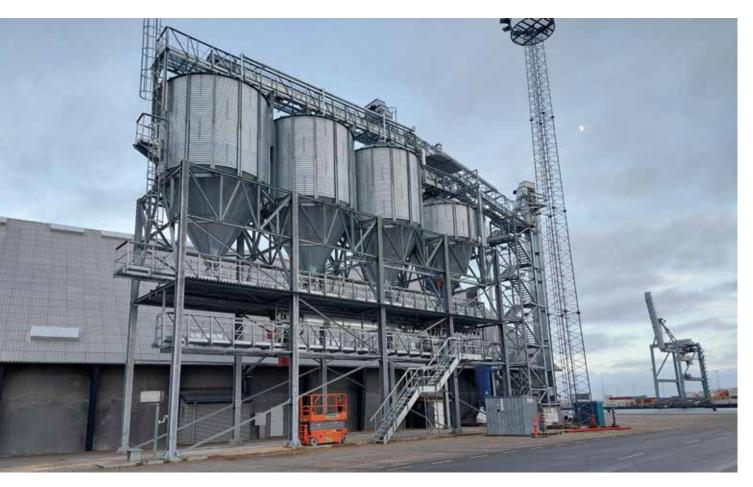

# Aarhus Omni Bulk As

### Denmark

Year: 2021

**Product: Wood pellets** Storage capacity: 300 t

#### Location:

Aarhus (Denmark)

#### Number and type of Silos:

3 Truck Loading Silos TLS-S 5,30/4/60 1 Truck Loading Silos TLS-S 5,30/2/60

Roof ladder, vertical ladder, support structure, cone discharge WAM-BIN ACTIVATOR BA210.

www.simeza.com

#### Technical data

| Туре               | TLS-S                               |
|--------------------|-------------------------------------|
| Country            | Denmark                             |
| City               | Aarhus                              |
| Customer           | Aarhus Omni Bulk As                 |
| Description        | Truck loading system of wood pellet |
| Product            | Wood pellet                         |
| Storage capacity t | 300                                 |
| Project partner    | CESCO EPC                           |
| Year begin         | 2021                                |
| Year end           | 2021                                |