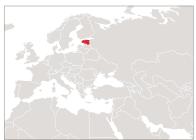

## Latvia

Year: 2024 **Product: Wheat** 

Storage capacity: 8.550 t

Madona (Latvia)

### Number and type of Silos:

3 Flat Bottom Silos FBS 18,30/11

### Accessories:

Catwalks, platforms and ladders, ventilation system.

Autovía de Logroño, Km, 14,3 C/ Francia s/n 50180 Utebo (Saragossa) Spain

T. +34 976 126 060 simeza@simeza.com

www.simeza.com

#### Silos

3 Flat Bottom Silos FBS 18,30/11

#### Steel structures and accessories

- Catwalks
- Platforms and Ladders
- Ventilation system

### Technical data

| <b>Type</b> F        | FBS                     |
|----------------------|-------------------------|
| Country L            | atvia                   |
| <b>City</b> N        | <b>M</b> adona          |
| Customer T           | ORNUM AB                |
| <b>Description</b> S | Storage plant for wheat |
| Product V            | Vheat                   |
| Storage capacity t 8 | .550                    |
| Project partner      | ORNUM AB                |
| Year begin 2         | 024                     |
| Year end 2           | 024                     |