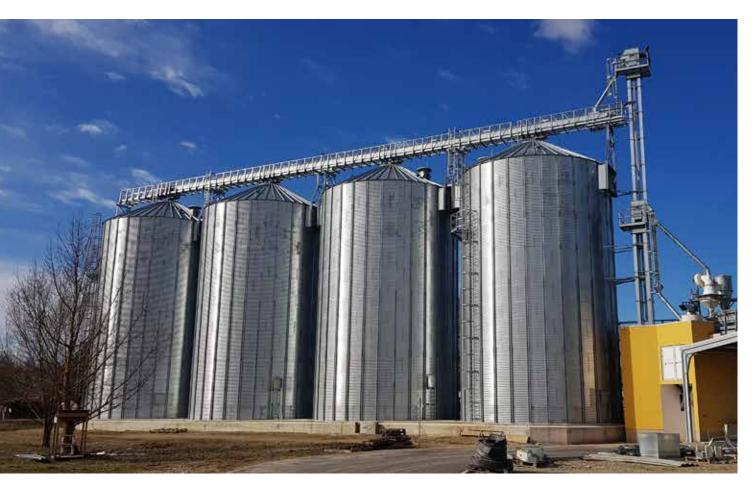

## Agronom doo Croatia

Year: 2020 **Product: Wheat** 

Storage capacity: 21.600 t

Požega (Croatia)

#### Number and type of Silos:

8 Flat Bottom Silos FBS 15,30/15

2 Hopper Bottom Silos HBS-S 6,90/15/45

Platforms and ladders, ventilation system, temperature and monitoring system.

www.simeza.com

#### Silos

- 8 Flat Bottom Silos FBS 15,30/15
- 2 Hopper Bottom Silos HBS-S 6,90/15/45

## Technical data

| Туре               | FBS + HBS-S             |
|--------------------|-------------------------|
| Country            | Croatia                 |
| City               | Požega                  |
| Customer           | Agronom doo             |
| Description        | Storage Plant for wheat |
| Product            | Wheat                   |
| Storage capacity t | 21.600                  |
| Project partner    | CESCO EPC GmbH          |
| Year begin         | 2020                    |
| Year end           | 2021                    |