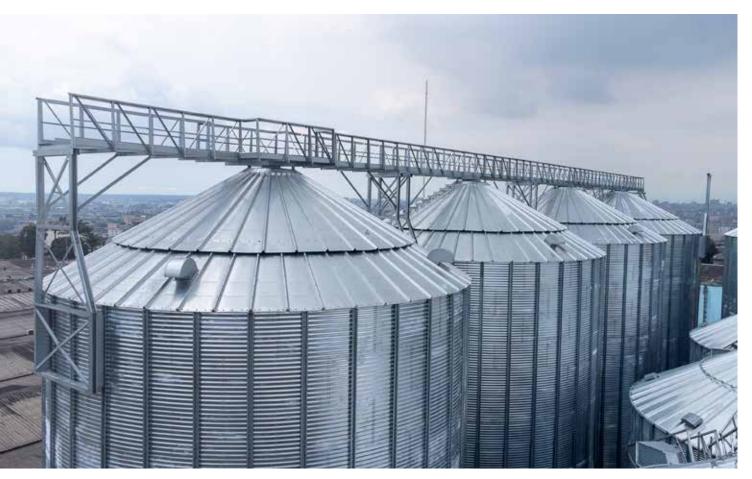

## Société Camerounaise de Transformation de Blé (SCTB)

## Cameroon

Year: 2022 **Product: Wheat** 

Storage capacity: 20.000 t

Douala (Cameroon)

Number and type of Silos:

5 Flat Bottom Silos FBS 13,00/21

Accessories:

Catwalks, platforms and ladders, ventilation system.