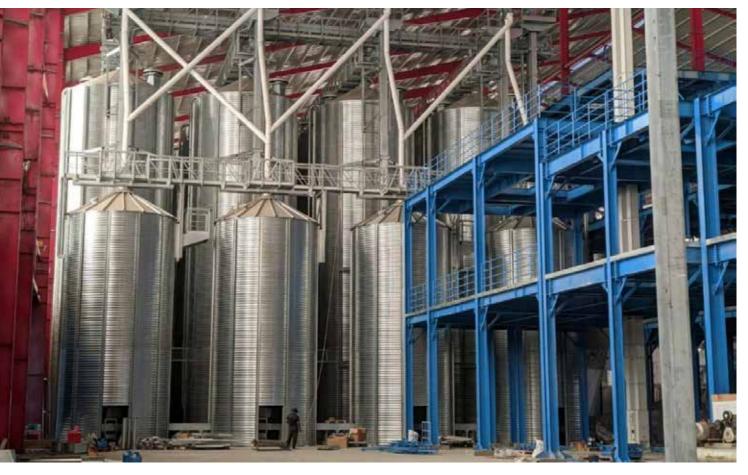

----------|-------------------------|
| Country            | Italy                   |
| City               | Mantova                 |
| Customer           | La Sanfermese Spa       |
| Description        | Storage plant for wheat |
| Product            | Soya                    |
| Storage capacity t | 4.500                   |
| Project partner    | CESCO EPC               |
| Year begin         | 2019                    |
| Year end           | 2020                    |

#### **Services**

Basic and Detail Engineering and design of the general layout and flow-chart of the storage area of the plants.

Design of architectural drawing for the civil works calculation and realization.

Steel structures design and static calculation.

Delivery of the silo plant and metallic structures.







### **PETKUS Asia Ltd.**

### Cambodia

Year: 2019 **Product: Rice** 

Storage capacity: 5.000 t



Battembang (Camboya)

#### Number and type of Silos:

20 Hopper Bottom Silos HBS-S 5,30/11/45 4 Hopper Bottom Silos HBS-S 4,60/05/45

#### Accessories:

Catwalks, platforms and ladders.



www.simeza.com



#### SILOS METÁLICOS ZARAGOZA SLU

Autovía de Logroño, Km, 14,3 C/ Francia s/n 50180 Utebo (Saragossa) Spain T. +34 976 126 060

simeza@simeza.com













#### Silos

- 20 Hopper Bottom Silos HBS-S 5,30/11/45
- ♦ 4 Hopper Bottom Silos HBS-S 4,60/05/45

#### Steel structures and accessories

- Catwalks
- Platforms and Ladders

#### Technical data

| Туре               | HBS-S                           |
|--------------------|---------------------------------|
| Country            |