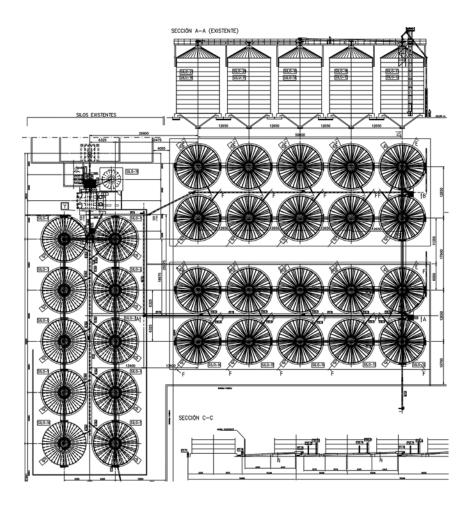

#### Number and type of Silos:

4 Flat Bottom Silos FBS 14,50/16

4 Flat Bottom Silos FBS 21,40/14

2 Flat Bottom Silos FBS 10,70/11

3 Train/Truck Loading Silos TLS 4,60/08/45

#### Accessories:

Catwalks, tower, ladders, temperature system, maximum minimum levels, ventilation systems (fans, aeration grids), structure for TLS silos.

www.simeza.com

#### Silos

- ♦ 4 Flat Bottom Silos FBS 14,50/16
- ♦ 4 Flat Bottom Silos FBS 21,40/14
- 2 Flat Bottom Silos FBS 10,70/11
- 3 Train/Truck Loading Silos TLS 4,60/08/45

#### Steel structures and accessories

- Catwalks
- Tower
- Ladders
- Temperature system,
- Maximum minimum levels
- Ventilation systems (fans, aeration grids)
- Structure for TLS silos