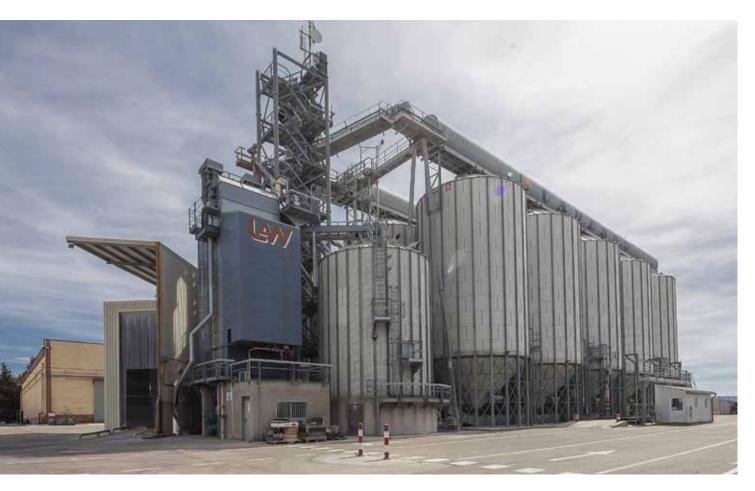

## Agropecuaria del Centro S.A. Spain

Year: 2021 **Product: Wheat** 

Storage capacity: 13.750 t

Aldeamayor de San Martín, Valladolid (Spain)

Number and type of Silos:

4 Flat Bottom Silos FBS 17,60/15

Accessories:

## Technical data

| FBS                                                               |
|-------------------------------------------------------------------|
| Spain                                                             |
| Aldeamayor de San Martín                                          |
| Agropecuaria del Centro S.A.                                      |
| Expansion of the existing plant with a set of 4 flat bottom silos |
| Wheat                                                             |
| 13.750                                                            |
| PETKUS Spain                                                      |
| 2021                                                              |
| 2022                                                              |
|                                                                   |