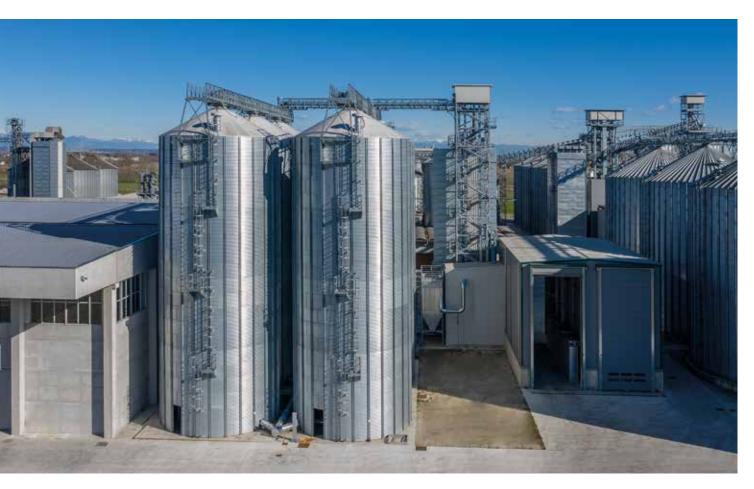

SIMEZA has been manufacturing storage silos for cereals, flour, and other industrial products for more than 45 years. It is one of the pioneering companies in Europe with proven experience in the design, production, and installation of corrugated steel sheet silos for industrial, agricultural and livestock uses.

The storage of grain in cylindrical silos made of corrugated steel sheet guarantees perfect conservation and, together with the specific accessories in our catalogue, also excellent ventilation, and management of the stored material, greatly reducing the factors that degrade or reduce the quality of the grain. SIMEZA silos are designed in a modular way, which means that they can be assembled quickly and easily; in addition, the high-quality standards present in the materials used in their construction make them highly resistant in all types of environments, guaranteeing the long-lasting preservation of all types of grain.

THE 360° SOLUTION FOR YOUR STORAGE is the great value proposal that we have been implementing since 1975. The extensive experience and in-depth knowledge of our team, combined with the quality of raw materials and a desire for constant improvement, make up the DNA of our company, and providing global solutions to our customers is our daily inspiration.